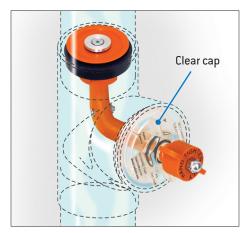

## **Mechanical Cleanout Test Plugs**

- Designed for use in a cleanout to test up to 40 vertical feet of pipe.
- No tools or equipment are required for a quick installation.
- Clear cap allows water to be released without splashing out of the cleanout.
- · Available in sizes noted below