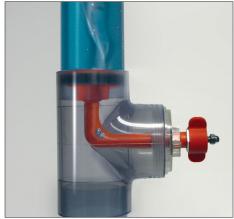

## **Mechanical Cleanout Test Plugs**

- Designed for use in a cleanout to test up to 40 vertical feet of pipe.
- No tools or equipment are required for a quick installation.
- Clear cap allows water to be released without splashing out of the cleanout.
- · Available in sizes noted below