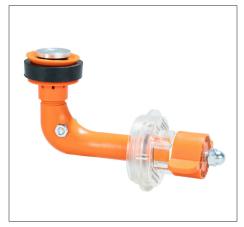

## **Mechanical Cleanout Test Plugs**

- Designed for use in a cleanout to test up to 40 vertical feet of pipe.
- No tools or equipment are required for a quick installation.
- Clear cap allows water to be released without splashing out of the cleanout.
- · Available in sizes noted below