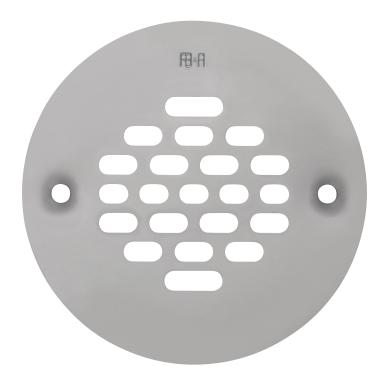

Round Stainless Steel Grate w/ Screws (7135 Series)

## Specifications:

- For 6400 Series Bronze Drains Only
- Overall Strainer Outside Diameter— 4 1/2"
- Screw Hole Center to Center Diameter— 3 1/2"

| <br>PRODUCT | DESCRIPTION                       | MODEL          | UNITS/CASE |
|-------------|-----------------------------------|----------------|------------|
| 69552       | Chrome- Retail Carded             | ABA7135CARD    | 6          |
| 69289       | Satin Nickel - Retail Carded      | ABA7137SNCARD  | 6          |
| 69128       | Oil Rubbed Bronze - Retail Carded | ABA71370RBCARD | 6          |