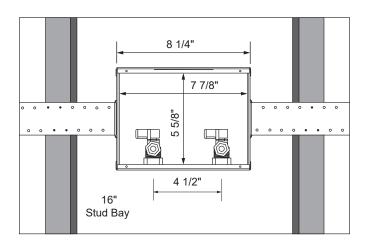

## Center Drain White White Powder Coated Metal WMOB with Quarter Turn Valves – Unassembled

## Specifications:

Furnish and install center drain white powder coated metal washing machine outlet box. Unit shall be Guy Gray product code as manufactured by IPS Corporation.

## Box Material:

White Powder Coat on Cold Rolled Steel 20 gauge box with 20 gauge faceplate

## Valve & Drain Option:

Qtr. Turn Valve with 1/2" Sweat/MIP, PEX, Wirsbo, or CPVC connection. 2" slipnut drain kit included. Valves comply with ASME A112.18.1.

| Item #         | Product Description                                        | Model # | Quantity |
|----------------|------------------------------------------------------------|---------|----------|
| Standard Packs |                                                            |         |          |
| 82118          | Center Drain Qtr-turn Valves, 1/2" Sweat Conx.             | MWB9    | 5        |
| 82120          | Center Drain Qtr-turn Valves, 1/2" CPVC Conx.              | MWB11   | 5        |
| Contractor     |                                                            |         |          |
| 82119          | Center Drain Qtr-turn Valves, 1/2" Sweat Conx.             | MWB10   | 5        |
| 82123          | Center Drain Qtr-turn Valves, 1/2" Sweat Conx. with Solder |         | 1        |
| 82121          | Center Drain Qtr-turn Valves, 1/2" CPVC Conx.              | MWB12   | 5        |
| 90504          | Replacement Faceplate for Model MWB <sup>1</sup>           | 90504   | 1        |