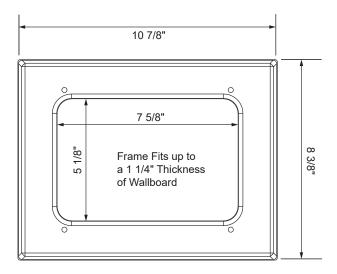

## Center Drain White White Powder Coated Metal WMOB with Quarter Turn Valves – Unassembled

## Specifications:

Furnish and install center drain white powder coated metal washing machine outlet box. Unit shall be Guy Gray product code as manufactured by IPS Corporation.

## Box Material:

White Powder Coat on Cold Rolled Steel 20 gauge box with 20 gauge faceplate

## Valve & Drain Option:

Qtr. Turn Valve with 1/2" Sweat/MIP, PEX, Wirsbo, or CPVC connection. 2" slipnut drain kit included. Valves comply with ASME A112.18.1.

| Item #         | Product Description                                        | Model # | Quantity |
|----------------|------------------------------------------------------------|---------|----------|
| Standard Packs |                                                            |         |          |
| 82118          | Center Drain Qtr-turn Valves, 1/2" Sweat Conx.             | MWB9    | 5        |
| 82120          | Center Drain Qtr-turn Valves, 1/2" CPVC Conx.              | MWB11   | 5        |
| Contractor     |                                                            |         |          |
| 82119          | Center Drain Qtr-turn Valves, 1/2" Sweat Conx.             | MWB10   | 5        |
| 82123          | Center Drain Qtr-turn Valves, 1/2" Sweat Conx. with Solder |         | 1        |
| 82121          | Center Drain Qtr-turn Valves, 1/2" CPVC Conx.              | MWB12   | 5        |
| 90504          | Replacement Faceplate for Model MWB <sup>1</sup>           | 90504   | 1        |