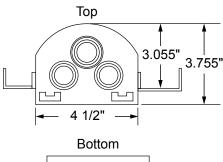

## FR MultiBox™ Gas Outlet Box System

**Specifications:** Furnish and install fire-rated MultiBox Gas Outlet Box. Unit shall be Water-Tite product code checked below, as manufactured by IPS Corporation.

Box Material: PVC

Valve: CSA listed 1/4 turn valve

Available Accessories: 3 Universal Faceplates: Open, Solid and Louvered; Stabilizer Bar

Certifications: Valve complies with ANSI Z21/CSA9.1

## Box

Boxes have been certified with the following ratings: ASTM E814, 1 Hr (F), 41 Min (T) and 2 Hr (F), 101 Min (T) CAN/ULC-S115-1 Hr (F/FH), 41 Min (FT/FTH) and 2 Hr (F/FH) 101 Min (FT/FTH)

| Item # | Model #       | Product Description                     | Quantity |
|--------|---------------|-----------------------------------------|----------|
| 83347  | FRMBG1212IP   | FR Gas OB, 1/2" Gas Valve               | 10       |
| 83348  | FRMBG1212CSST | FR Gas OB, 1/2" Gas Valve for CSST Pipe | 10       |
| 83349  | FRMBG1234IP   | FR Gas OB, 3/4" Gas Valve               | 10       |