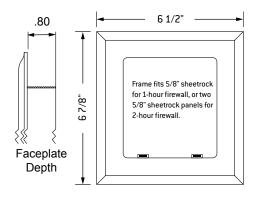

## Box

Boxes have been certified with the following ratings: ASTM E814, 1 Hr (F), 41 Min (T) and 2 Hr (F), 101 Min (T) CAN/ULC-S115-1 Hr (F/FH), 41 Min (FT/FTH) and 2 Hr (F/FH) 101 Min (FT/FTH)

| Item # | Model #       | Product Description                     | Quantity |
|--------|---------------|-----------------------------------------|----------|
| 83347  | FRMBG1212IP   | FR Gas OB, 1/2" Gas Valve               | 10       |
| 83348  | FRMBG1212CSST | FR Gas OB, 1/2" Gas Valve for CSST Pipe | 10       |
| 83349  | FRMBG1234IP   | FR Gas OB, 3/4" Gas Valve               | 10       |