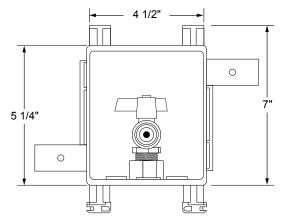

## FR MultiBox™ Gas Outlet Box System

**Specifications:** Furnish and install fire-rated MultiBox Gas Outlet Box. Unit shall be Water-Tite product code checked below, as manufactured by IPS Corporation.

Box Material: PVC

Valve: CSA listed 1/4 turn valve

Available Accessories: 3 Universal Faceplates: Open, Solid and Louvered; Stabilizer Bar

Certifications: Valve complies with ANSI Z21/CSA9.1

## Box

Boxes have been certified with the following ratings: ASTM E814, 1 Hr (F), 41 Min (T) and 2 Hr (F), 101 Min (T) CAN/ULC-S115-1 Hr (F/FH), 41 Min (FT/FTH) and 2 Hr (F/FH) 101 Min (FT/FTH)

| Item # | Model #       | Product Description                     | Quantity |
|--------|---------------|-----------------------------------------|----------|
| 83347  | FRMBG1212IP   | FR Gas OB, 1/2" Gas Valve               | 10       |
| 83348  | FRMBG1212CSST | FR Gas OB, 1/2" Gas Valve for CSST Pipe | 10       |
| 83349  | FRMBG1234IP   | FR Gas OB, 3/4" Gas Valve               | 10       |