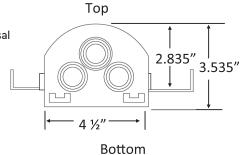

Box Material: Hi-Impact Resin

**Valve:** Qtr. Turn Valves with PEX or Wirsbo connection as checked below. Valves comply with ASME A112.18.1/CSA B125.10-05, NSF61-NSF/ANSI 372, and meets California No Lead Plumbing Law.

**Available Accessories:** 3 Universal Faceplates: Open, Solid and Louvered Stabilizer Bar

| PRODUCT | DESCRIPTION                                              | MODEL       | UNITS/CASE |
|---------|----------------------------------------------------------|-------------|------------|
| 82958   | MB House Pack, WMOB & IMOB w/Qtr-turn Valves, 1/2" F1807 | MBSAB1202CP | 10         |
| 82959   | MB House Pack, WMOB & IMOB w/Qtr-turn Valves, 1/2" F1960 | MBSAB1211CP | 10         |