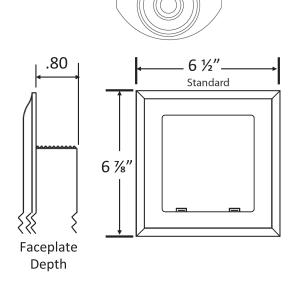

**Available Accessories:** 3 Universal Faceplates: Open, Solid and Louvered Stabilizer Bar

| PRODUCT | DESCRIPTION                                              | MODEL       | UNITS/CASE |
|---------|----------------------------------------------------------|-------------|------------|
| 82958   | MB House Pack, WMOB & IMOB w/Qtr-turn Valves, 1/2" F1807 | MBSAB1202CP | 10         |
| 82959   | MB House Pack, WMOB & IMOB w/Qtr-turn Valves, 1/2" F1960 | MBSAB1211CP | 10         |