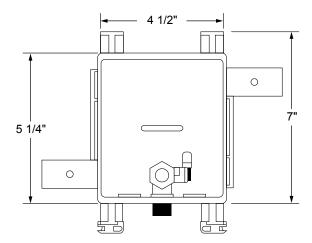

## Washing Machine & Ice Maker Outlet Box with Qtr. Turn Valves

**Specifications:** Furnish and install single MultiBox Washing Machine Outlet Box and MultiBox Ice Maker Outlet Box. Units shall be Water-Tite product codes checked below, as manufactured by IPS Corporation.

Box Material: Hi-Impact Resin

**Valve:** Qtr. Turn Valves with PEX or Wirsbo connection as checked below. Valves comply with ASME A112.18.1/CSA B125.10-05, NSF61-NSF/ANSI 372, and meets California No Lead Plumbing Law.

**Available Accessories:** 3 Universal Faceplates: Open, Solid and Louvered Stabilizer Bar

| PRODUCT | DESCRIPTION                                              | MODEL       | UNITS/CASE |
|---------|----------------------------------------------------------|-------------|------------|
| 82958   | MB House Pack, WMOB & IMOB w/Qtr-turn Valves, 1/2" F1807 | MBSAB1202CP | 10         |
| 82959   | MB House Pack, WMOB & IMOB w/Qtr-turn Valves, 1/2" F1960 | MBSAB1211CP | 10         |