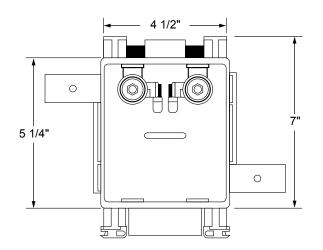

## Washing Machine & Ice Maker Outlet Box with Qtr. Turn Valves

**Specifications:** Furnish and install single MultiBox Washing Machine Outlet Box and MultiBox Ice Maker Outlet Box. Units shall be Water-Tite product codes checked below, as manufactured by IPS Corporation.

Box Material: Hi-Impact Resin

**Valve:** Qtr. Turn Valves with PEX or Wirsbo connection as checked below. Valves comply with ASME A112.18.1/CSA B125.10-05, NSF61-NSF/ANSI 372, and meets California No Lead Plumbing Law.

**Available Accessories:** 3 Universal Faceplates: Open, Solid and Louvered Stabilizer Bar

| PRODUCT | DESCRIPTION                                              | MODEL       | UNITS/CASE |
|---------|----------------------------------------------------------|-------------|------------|
| 82958   | MB House Pack, WMOB & IMOB w/Qtr-turn Valves, 1/2" F1807 | MBSAB1202CP | 10         |
| 82959   | MB House Pack, WMOB & IMOB w/Qtr-turn Valves, 1/2" F1960 | MBSAB1211CP | 10         |