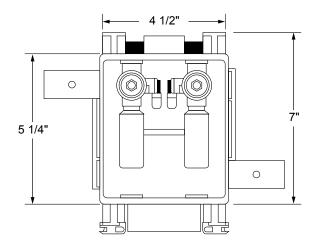

## Washing Machine & Ice Maker Outlet Box with Qtr. Turn Hammer Arrester Valves

**Specifications:** Furnish and install single MultiBox Washing Machine Outlet Box and MultiBox Ice Maker Outlet Box. Units shall be Watertite product codes checked below, as manufactured by IPS Corporation.

## Box Material: Hi-Impact Resin

**Valve:** Qtr. Turn Hammer Arrester Valves with PEX or Wirsbo connection as checked below. Valves comply with ASME A112.18.1/CSA B125.1-05, NSF61-NSF/ANSI 372, and meets California No Lead Plumbing Law. Arresters comply with ASSE 1010.

Available Accessories: 3 Universal Faceplates: Open, Solid and Louvered Stabilizer Bar