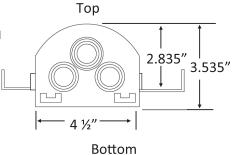

Available Accessories: 3 Universal Faceplates: Open, Solid and Louvered Stabilizer Bar