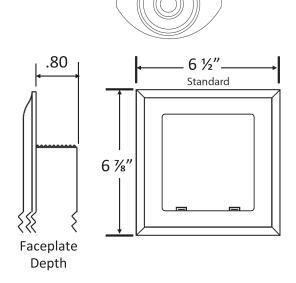

Available Accessories: 3 Universal Faceplates: Open, Solid and Louvered Stabilizer Bar