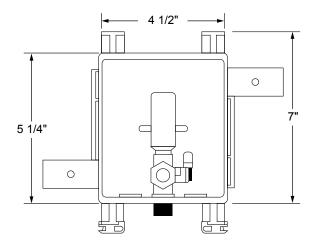

## Washing Machine & Ice Maker Outlet Box with Qtr. Turn Hammer Arrester Valves

**Specifications:** Furnish and install single MultiBox Washing Machine Outlet Box and MultiBox Ice Maker Outlet Box. Units shall be Watertite product codes checked below, as manufactured by IPS Corporation.

## Box Material: Hi-Impact Resin

**Valve:** Qtr. Turn Hammer Arrester Valves with PEX or Wirsbo connection as checked below. Valves comply with ASME A112.18.1/CSA B125.1-05, NSF61-NSF/ANSI 372, and meets California No Lead Plumbing Law. Arresters comply with ASSE 1010.

Available Accessories: 3 Universal Faceplates: Open, Solid and Louvered Stabilizer Bar