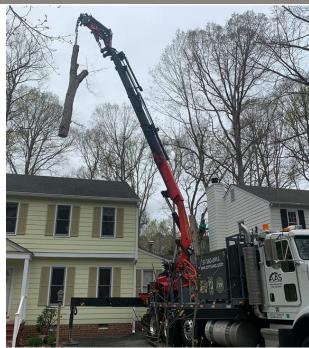

## Palfinger PK50002-EHD/PK125E JV1E

106' Hydraulic reach plus manual extension.
1840lbs at 106' vertical, 1440lbs at 94' Horizontal.
Load chart on request. 2800 Hours on boom,
Angled&straight manual extension. Auto Lube
System. Crane in service March 2018. Each
Mecanil comes with 1 spare bar, 2 spare chains,
spare quick connect hoses, 2 batteries, 1 wall
charger, 1 remote. Saw remote integrated into
crane remote. Saw remotes not needed.