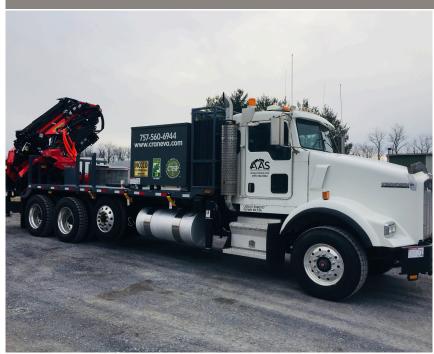

## Palfinger 50tm Grapple Saw Crane Mecanil SG280G2 Mecanil SG160G2

\$375,000.00 Available in March 2021

## Palfinger PK50002-EHD/PK125E JV1E

106' Hydraulic reach plus manual extension.
1840lbs at 106' vertical, 1440lbs at 94' Horizontal.
Load chart on request. 2800 Hours on boom,
Angled&straight manual extension. Auto Lube
System. Crane in service March 2018. Each
Mecanil comes with 1 spare bar, 2 spare chains,
spare quick connect hoses, 2 batteries, 1 wall
charger, 1 remote. Saw remote integrated into
crane remote. Saw remotes not needed.

Includes 26 4x8 Liberty Mats in rack. Truck mounted scene lighting. Multiple amber strobes

2006 Kenworth T800B. Cummins ISX 475, Eaton 18 sp trans 4:10 ratio. Orig miles 430745, hours 24589. Engine rebuilt Mi:402177,Hr:21501. Extensive maintenance history available. Many

major replacements, repairs. Pre-emissions truck in top operating condition. Don't let the age or milage deter you. This unit is basically rebuilt and meticulously cared for.

- ▶ Current OSHA Crane Inspection 10/2020
- Current DOT Inspection 07/2020
- ▶ All tool boxes convey
- Cribbing in dunnage boxes included
- Multiple spare parts/hoses included for truck and crane/saws. Spare crane remote
- ▶ Length 38'
- ► Curb Weight 56,460 Bridge legal no permit Likely 2500lbs lighter w/o my stuff
- Much more information available on request
- > 757-560-6944 Steve Connally
- > steve.connally@gmail.com