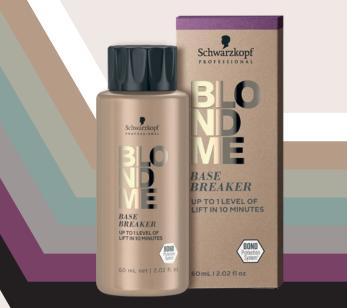

# BLONDME

## BASE BREAKER

QUICK-FIX FOR THE IDEAL ROOT TRANSITION AND SOFT NEUTRALIZATION

## **BENEFITS:**

- · Integrated Bonding Technology to minimize hair breakage
- Up to 1 level of lift
- Soft tone deposit in 5-10 minutes
- · Gentle ammonia-free formula with Aloe extract
- Gel consistency for easy mixing, fast application and full saturation