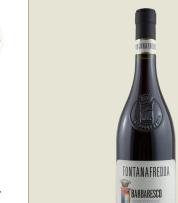

# Silver Label Barbaresco DOCG 2019

Barbaresco DOCG, Piedmont, Italy

### GRAPE VARIETIES

100% Barbaresco

### SIZES

750ml