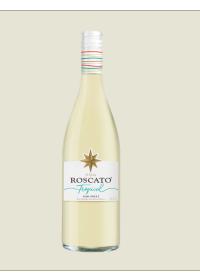

## Tropical

## BACKGROUND

Roscato is an irresistible range of high-quality wines from northern Italy that seamlessly combine a long-held grape growing tradition with the flair of modern winemaking techniques. The result is a wine that perfectly meets the demand for sweet wine flavors.

## TASTING NOTES

Shiny straw yellow with greenish tinges. Decisive, intense, refined, and complex tropical fruit aromas with distinct hints of pineapple, passion fruit, and ripe mango. A pleasantly creamy foam and luscious sweetness that balances out the acidity perfectly.

ORIGIN Northern Italy, Italy

sızes 750ml

TECHNICAL DETAILS ABV: 5%, RS: 90, Closure: Screw Cap

WINEMAKER

Fabrizio Marinconz