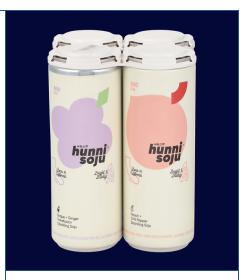

# Hunni Sparkling Soju Mixed 4Pk Peach/Grape

### BACKGROUND

Uniquely flavored all natural sparlking soju RTD cans. Hunni Soju sets the stage for a new era of premium flavored soju, using soju made from organic wheat and California rice and is blended with real fruit juices, fruit purees, all natural flavors, and has no artificial coloring or ingredients 2 Flavor Mixed Hunni 4pk Grape/Peach Hunni Sparkling Soju all natural flavors of Grape and Ginger Transfusion as well as Peach and Chilli pepper to create a 2 flavored mixed 4-pack of sparkling soju. Low in calories and 4% abv. Serve chilled or on the rocks. All natural flavored Soju at 4% abv All natural low calorie flavored sparkling soju