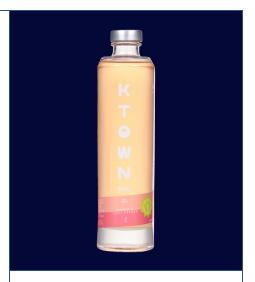

# Ktown Flavored Soju Peach Chili Pepper

## BACKGROUND

Inspired by house flavored soju created in Korean night clubs by combining juice and soju, our KTOWN Soju combines real fruit juice, all natural flavors, and our premium gluten free soju. The flavors are bright and juicy with no artificial ingredients of any kind.

## AGING

A bold union of fragrant white peach juice and the unmistakable kick of chili pepper, rounded out with a touch of yuzu juice for added zing and long finish

## TASTING NOTES

Delicate notes of white peach rounded with a dryness of red chili spice allowing for a sweet and yet spiced finish