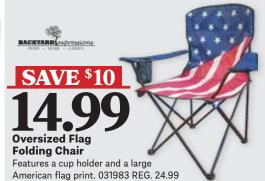

## **REWARD MEMBER DEALS OF THE WEEK!**

Welcome

PORCH

partially block the sun and rain. 031986 REG. 299.99

SAVE \$7 **Sunset Glow Pool** Features 4 equal rings. 18" x 66".

1008225 REG. 19.99

Earn Rewards Redeemable For Future Purchases!