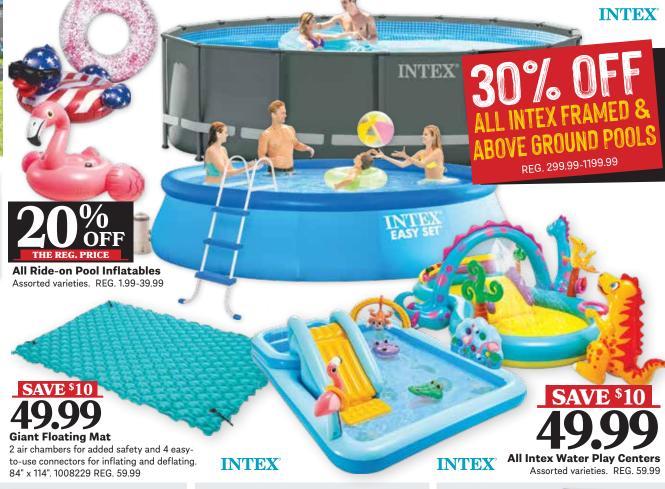

## **REWARD MEMBER DEALS OF THE WEEK!**

Welcome

PORCH

partially block the sun and rain. 031986 REG. 299.99

SAVE \$7 **Sunset Glow Pool** Features 4 equal rings. 18" x 66".

1008225 REG. 19.99

Earn Rewards Redeemable For Future Purchases!