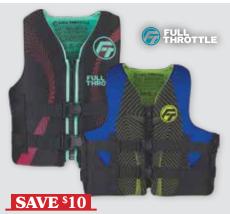

BROWNING SPYP®INT

**All Trail & Game Cameras** Assorted varieties. REG. 39.99-159.99

M&P Shield EZ M2.0 9MM Flag & Star

**Engraving Pistol** 8+1 capacity magazine. Features an optimal

18-degree grip angle. 1033712 REG. 599.99 Not Available at Streator Or Gibson City