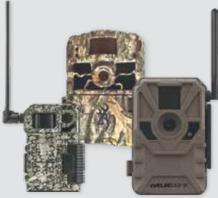

BROWNING SPYP®INT

**All Trail & Game Cameras** Assorted varieties. REG. 39.99-159.99

M&P Shield EZ M2.0 9MM Flag & Star

**Engraving Pistol** 8+1 capacity magazine. Features an optimal

18-degree grip angle. 1033712 REG. 599.99 Not Available at Streator Or Gibson City