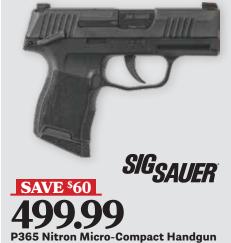

10 rounds. Micro-Compact size. 3.1" barrel length. 1017865 REG. 559.99

Not Available at Streator Or Gibson City