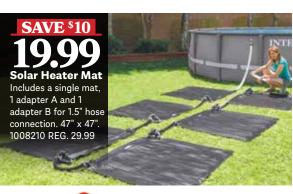

## **REWARD MEMBER DEALS OF THE WEEK!**

Welcome

PORCH

partially block the sun and rain. 031986 REG. 299.99

SAVE \$7 **Sunset Glow Pool** Features 4 equal rings. 18" x 66".

1008225 REG. 19.99

Earn Rewards Redeemable For Future Purchases!