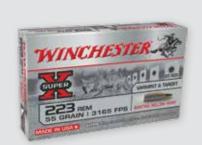

# ENJOY THE OUTDOORS THIS MEMORIAL DAY!

WINCHESTER

032334 REG. 24.99

20 Ct. .223 Remington Ammunition

55 grain. boattail hollow point. 3165 FPS.

22 Short Solid Rimfire

**Ammo Cartridges** 50 rounds. 29 Grain. 1044844 REG. 4.99