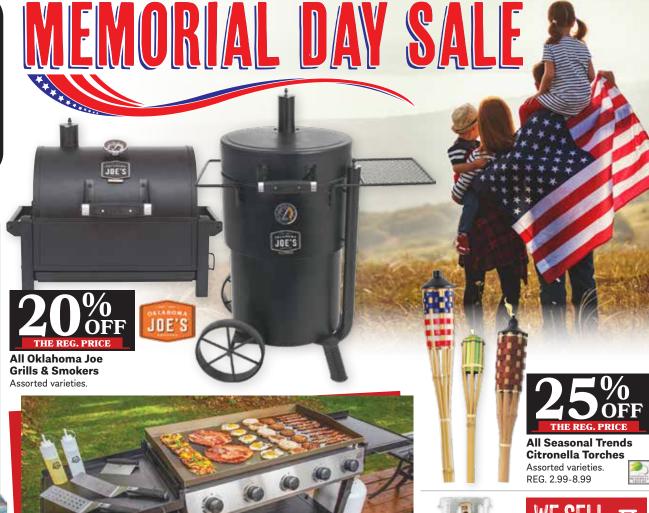

Rooted In The Heartland™











54.99
All 20 Lb.
Propane Canister
7408883, 6902027



PROPANE
CANISTER
AND GET A
FREE \$10

RP HOME & HARVEST
GIFT CARD







All Full Throttle Adult **Rapid Dry Life Jackets** 

Assorted varieties. 1008177, 1008176 REG. 59.99



BROWNING SPYP®INT

**All Trail & Game Cameras** Assorted varieties. REG. 39.99-159.99



M&P Shield EZ M2.0 9MM Flag & Star

**Engraving Pistol** 8+1 capacity magazine. Features an optimal

18-degree grip angle. 1033712 REG. 599.99 Not Available at Streator Or Gibson City



10 rounds. Micro-Compact size. 3.1" barrel length. 1017865 REG. 559.99

Not Available at Streator Or Gibson City

# ENJOY THE OUTDOORS THIS MEMORIAL DAY!





WINCHESTER

032334 REG. 24.99

20 Ct. .223 Remington Ammunition

55 grain. boattail hollow point. 3165 FPS.



22 Short Solid