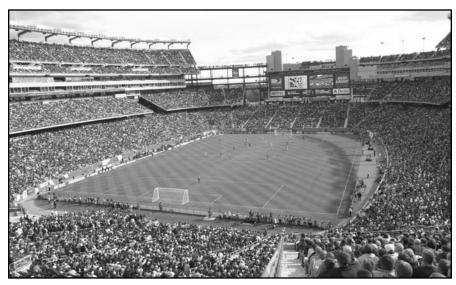

### **GILLETTE STADIUM**

On May 11, 2002, Gillette Stadium opened its doors as the new home of the New England Revolution and has become one of the best home fields in all of Major League Soccer. With annual world-class soccer events staged at the facility, Gillette Stadium has also become the hub of soccer in the Northeast region.

Entering the 2011 season, the Revs have posted a 69-50-32 record (.563 winning percentage) in the confines of Gillette Stadium during the regular season, and a 9-1-4 postseason mark, including MLS Cup 2002 before 61,316 fans, an MLS Cup Playoffs attendance record.

While the U.S. has seen great success in Foxborough - a 20-1-5 mark overall including matches at the former Foxboro Stadium - the facility has also hosted other world-class soccer events. On Sept. 12, 2007, the men's national teams of Brazil and Mexico played before a record crowd of 67,684 - the largest soccer crowd ever at the stadium and in New England. Other international powerhouses who have played at Gillette Stadium include Ireland and Bolivia.