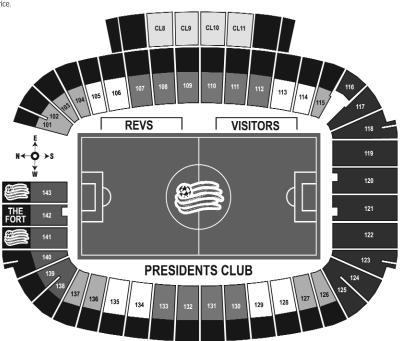

### **GILLETTE STADIUM**

On May 11, 2002, Gillette Stadium opened its doors as the new home of the New England Revolution and has become one of the best home fields in all of Major League Soccer. With annual world-class soccer events staged at the facility, Gillette Stadium has also become the hub of soccer in the Northeast region.

| GILETTE STADIUM                  | QUICK FACTS                        |
|----------------------------------|------------------------------------|
| Cost                             | Approx. \$325 million              |
| Financing                        | Privately financed                 |
| Capacity (MLS)                   | 20,000 (expandable)                |
| Capacity (Total)                 | 68,756                             |
| Club seats                       | 6,000+                             |
| Luxury suites                    | 87 (800-2,700 sq. ft.)             |
| Fidelity Investments Clubhouse   | 120,000 sq. ft.                    |
| Concourse width                  | up to 70 ft.                       |
| Concessions point of sale        | 500+                               |
| Permanent novelty stands         | 15                                 |
| HD video screens 2 (South 42 ft. | x 164 ft. & North 45 ft.x 100 ft.) |
| Stadium footprint                | 17.3 acres                         |
| Stadium area                     | 1.9 million sq. ft.                |
| Television monitors              | 1,000+                             |
| ATM Locations                    | 8                                  |
| Distance to downtown Boston      | 27.5 miles                         |
| Distance to downtown Providence  | 27 miles                           |
|                                  |                                    |