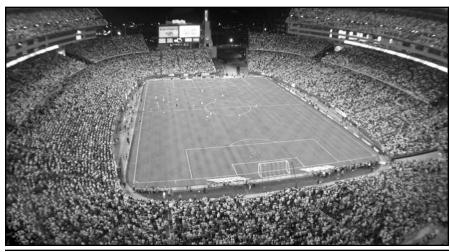

### **GILLETTE STADIUM**

On May 11, 2002, Gillette Stadium opened its doors as the new home of the New England Revolution and has become one of the best home fields in all of Major League Soccer. With annual world-class soccer events staged at the facility, Gillette Stadium has also become the hub of soccer in the Northeast region.

Entering the 2011 season, the Revs have posted a 69-50-32 record (.563 winning percentage) in the confines of Gillette Stadium during the regular season, and a 9-1-4 postseason mark, including MLS Cup 2002 before 61,316 fans, an MLS Cup Playoffs attendance record.

While the U.S. has seen great success in Foxborough - a 20-1-5 mark overall including matches at the former Foxboro Stadium - the facility has also hosted other world-class soccer events. On Sept. 12, 2007, the men's national teams of Brazil and Mexico played before a record crowd of 67,684 - the largest soccer crowd ever at the stadium and in New England. Other international powerhouses who have played at Gillette Stadium include Ireland and Bolivia.