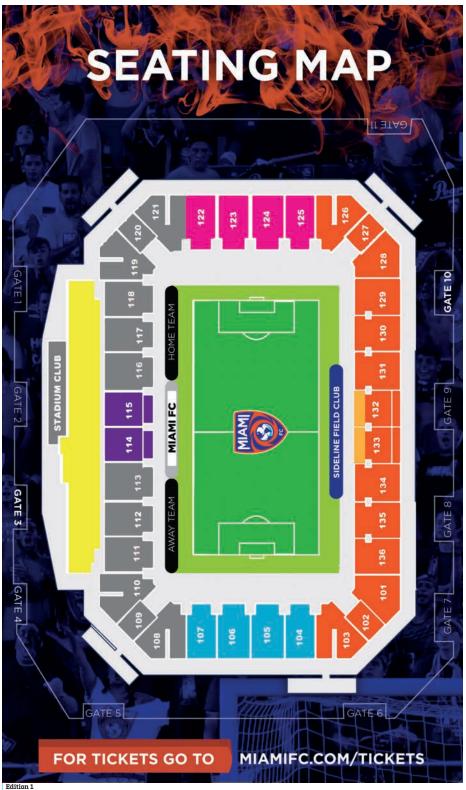

### SEASON TICKET PLANS

#### **Sideline Field Club**

The Sideline Field Club features seats on the field, mere inches from the action, along with complimentary food, wine and beer throughout the match. (21 +)

Season Package Price: \$1,600 Per match: \$100

#### **Beer Garden**

Includes 2 complimentary craft beers (21 +)

Season Package Price: \$320 Per match: \$20

**GA North** Season Package Price: \$240 Per match: \$15

#### **North Reserved**

Season Package Price: \$240 Per match: \$15

South Reserved Season Package Price: \$480 Per match: \$30

**Dade Brigade Official Supporters Group** Season Package Price: \$160 Per match: \$10 (online advanced only)

All Season Ticket Plans include Reserved Parking, Early Stadium Entry & more! Call **844.MIAMIFC** for more information.

For single match tickets, go to MiamiFC.com/Tickets