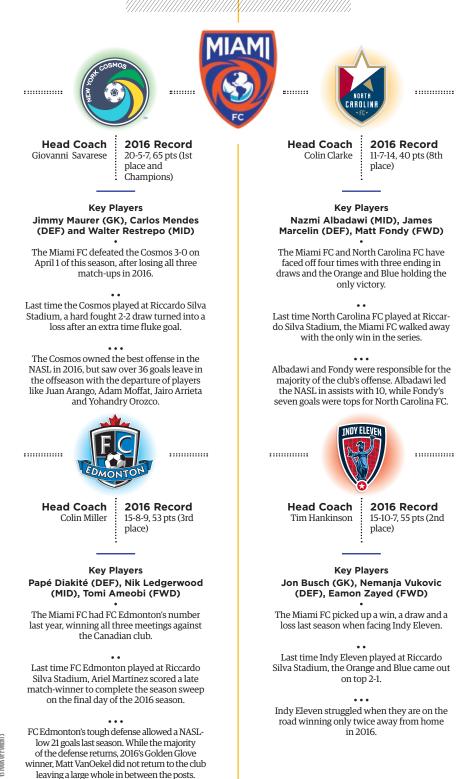

#### Season 2 Outlook

YEAR ONE OF THE MIAMI FC WAS A GREAT SUCCESS, THANKS IN MOST PART TO YOU, THE FANS. YOUR UNBELIEVABLE SUPPORT DEMONSTRATED TO THE WORLD THAT SOUTH FLORIDA IS MORE THAN READY FOR PROFESSIONAL SOCCER.

ON THE PITCH, THE CLUB BOUNCED BACK FROM A SLOW START TO PUSH FOR A PLAYOFF SPOT UNTIL THE FINAL WHISTLE OF THE 2016 SEASON.

OFF THE PITCH, THE MIAMI FC FAITHFUL POSTED THE THREE HIGHEST ATTENDED NASL MATCHES OF 2016, BRINGING A TRUE HOME-FIELD ADVANTAGE TO THE **NEW RICCARDO SILVA STADIUM.** 

WE ARE NOW ONTO YEAR TWO WITH RENEWED VIGOR AND LOTTIER GOALS.

HEAD COACH ALESSANDRO NESTA AND THE TECHNICAL STAFF ARE BACK IN COMMAND OF THE MIAMI FC WITH A SOLID CAST OF FAMILIAR FACES RETURNING AND KEY ADDITIONS JOINING THE FOLD. TOGETHER WE WILL FIGHT TO BRING YOU A CHAMPIONSHIP!

The NASL features eight strong clubs this season creating an ultra-competitive league. Like last year, 2017 will feature 32 matches with a Spring and Fall Season. This time the matches will be evenly distributed amongst the two seasons, bringing equal importance to both seasons and making every match count that much more.

THIS SEASON PROMISES TO BE ACTION PACKED AT RICCARDO SILVA STADIUM FROM START TO FINISH AND WE CAN'T WAIT TO SHARE EVERY MOMENT WITH YOU!

NFO MIAMI FC/NASI