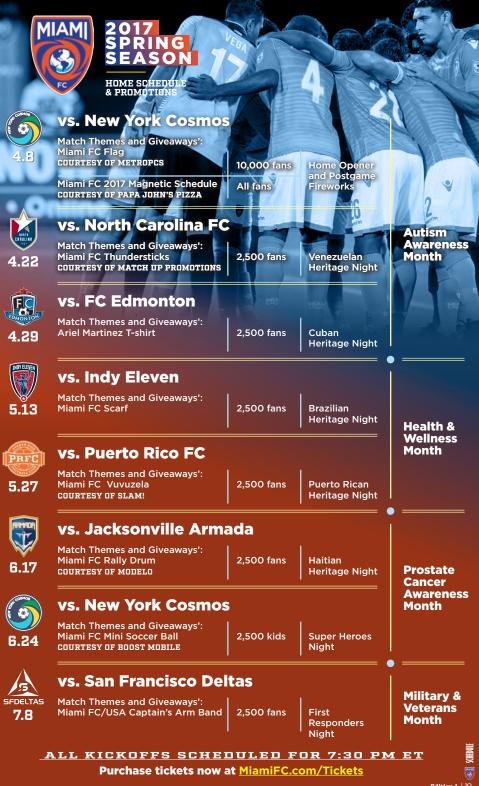

Over the coming weeks your Miami FC will take on the New York Cosmos, North Carolina FC, FC Edmonton, and Indy Eleven. Each match will feature unique giveaways and interactive theme nights for our fans to enjoy. Additionally, we have added several new features to the match day experience, from new fan areas like the Craft Beer Garden, Sideline Field Club and Official Miami FC Team Store, to a brand new Miami FC Mascot, Los Bandidos, plus a state-of-the-art high definition video board.

# #VAMOS MIAM!

BE PART OF ANOTHER HISTORIC SEASON WITH MIAMI'S ONLY PRO SOCCER TEAM!

NORTH CAROLINA FC / SAT, APRIL 22 / 7:30 PM EW ESFA 3 FC EDMONTON / SAT, APRIL 29 / 7:30 PM EW ESFA 3 INDY ELEVEN / SAT, MAY 13 / 7:30 PM EW ESFA 3 PUERTO RICO FC / SAT, MAY 27 / 7:30 PM EW ESFA 3 JACKSONVILLE ARMADA / SAT, JUNE 17 / 7:30 PM EW ESFA 3 NEW YORK COSMOS / SAT, JUNE 24 / 7:30 PM EW ESFA 3 SAN FRANCISCO DELTAS / SAT, JULY 8 / 7:30 PM EW ESFA

**RICCARDO SILVA STADIUM AT FIU** 

GATES OPEN AT 6:30 PM

#### SEE YOUR MIAMI FC LIVE!

- FAN GIVEAWAYS
- PLAYER AUTOGRAPH SESSIONS
- NEW CRAFT BEER GARDEN
- LIVE MUSIC & ENTERTRINMENT
- FREE PARKING
- HAPPY HOUR SPECIALS ON FOOD & DRINKS
- FUN FOR THE ENTIRE FRMILY!
- TICKETS START AT JUST \$15 FOR ADULTS AND \$10 FOR KIDS!

#### GET YOUR TICKETS TODAY! • MIAMIFC.COM • 844-MIAMIFC

\*SEE INDIVIDUAL GAME DAY SCHEDULE FOR SPECIFIC INFORMATION ON PRE & POST-MATCH ACTIVITIES.