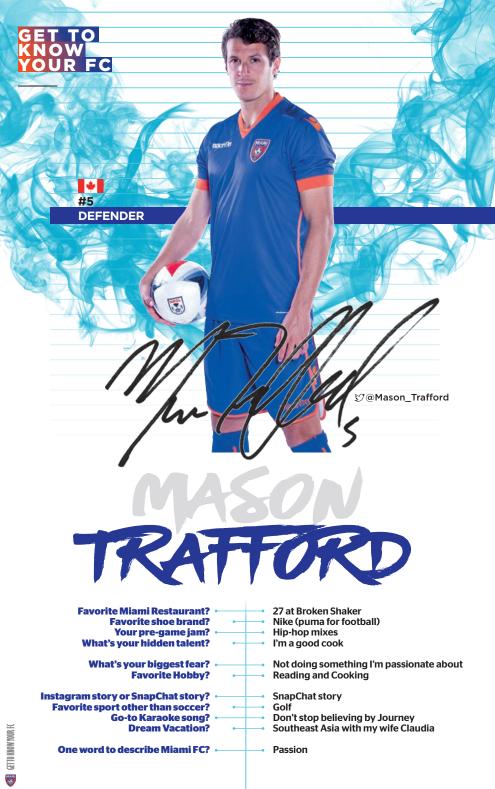

24.50 PL OZ (750 mL)

GOYA

Soccer players average 85% of their max HR in a match. What will yours reach during the game?

Proudly tracking Miami FC

#5 Mason Trafford

Defender

#12 Tyler

Ruthven