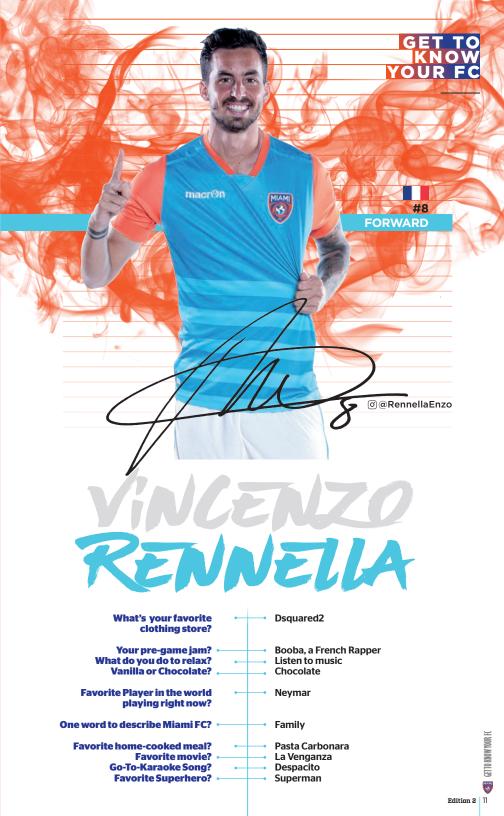

## The #1 Provider of Physical Therapy, Athletic Training and Massage for

Locations in Dade and Broward Counties | 305-405-0400 | atlanticrehabcenter.com

|                                                                                                                                                                                               |               | Z                      |
|-----------------------------------------------------------------------------------------------------------------------------------------------------------------------------------------------|---------------|------------------------|
| GET<br>KNC<br>YOUR                                                                                                                                                                            | TO<br>W<br>FC |                        |
| macrón Mar<br>#29<br>FORWARD                                                                                                                                                                  |               |                        |
| © @StefanoPinho<br>##-29                                                                                                                                                                      |               |                        |
| What's your favorite                                                                                                                                                                          |               |                        |
| Clothing store? Moleque de Vila by Projota   Your pre-game jam? Moleque de Vila by Projota   What do you do to relax? Spend time with my family and Netflix   Vanilla or Chocolate? Chocolate |               |                        |
| Vanila or Chocolate? Spend time with my family and ketting   Favorite Player in the world Neymar   playing right now? Neymar                                                                  |               |                        |
| One word to describe Miami FC? Special                                                                                                                                                        |               | 2                      |
| Favorite home-cooked meal? Steak, rice and beans (Brazilian food)   Favorite movie? Facing the Giants   Go-To-Karaoke Song? Despacito   Favorite Superhero? Iron Man                          | dition 2      | Ω 🚳 GETTO KNOW YOUR FC |