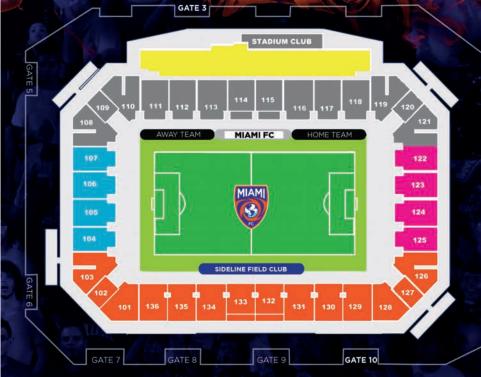

# SEATING MAP

#### SINGLE MATCH TICKET PRICES

Includes complimentary food, beer and wine (21 +)

#### Craft Beer Garden

Includes 2 complimentary craft beers (21 +)

#### **GA North**

\$150

\$30

20 \$10

\$10

Kids

Dade Brigade (online advanced only)

\$15 Adults Kids