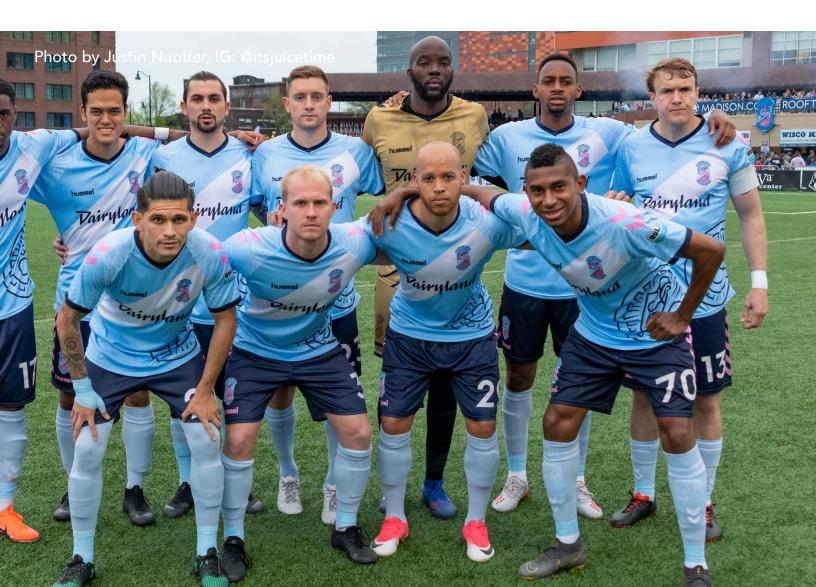

### **Our First International Friendly**

Forward Madison FC will kick off its first-ever major international exhibition match Friday night, hosting German Bundesliga club Hertha Berlin at Breese Stevens Field. The game promises to be a historic one, not only as a huge test for FMFC's players, but also as a chance for Madison's soccer fans to watch one of the world's major clubs in action.

Founded in 1892, Hertha Berlin is the largest soccer club in Germany's capital city. Hertha was a founding member of the German Bundesliga and remains the only Berlin team in Germany's first division. Hertha Berlin finished 11th in the Bundesliga this season and competed in the Europa League as recently as 2017.

Speaking on "Let Me Be Forward" Wednesday, Head Coach Daryl Shore said he is planning to treat the game as a special occasion.

"We view the Hertha Berlin game as a bonus for all of our players," Shore said. "The fans are going to get a chance to see everybody play, they're going to see all of our guys get some minutes."

FMFC will come into the Hertha game in the middle of a heavily-congested schedule in which the team has not had more than four days of rest between games since April. According to Shore, this means he will use the full depth of his roster for the friendly, and could also count on the presence of several non-loan Minnesota United players, as he did during FMFC's exhibition against UW-Madison last month.

"[Fans] will get to see guys like Ally Hamis Ng'Anzi and Vital Nizigiyimana and Brandon Eaton, even Brandon Barnes will get some minutes," Shore said. "[These are] guys that haven't logged a lot of minutes but do a lot on the inside for our team, pushing our guys every day in training sessions. It's an opportunity for those guys to get quality minutes against a quality opponent."