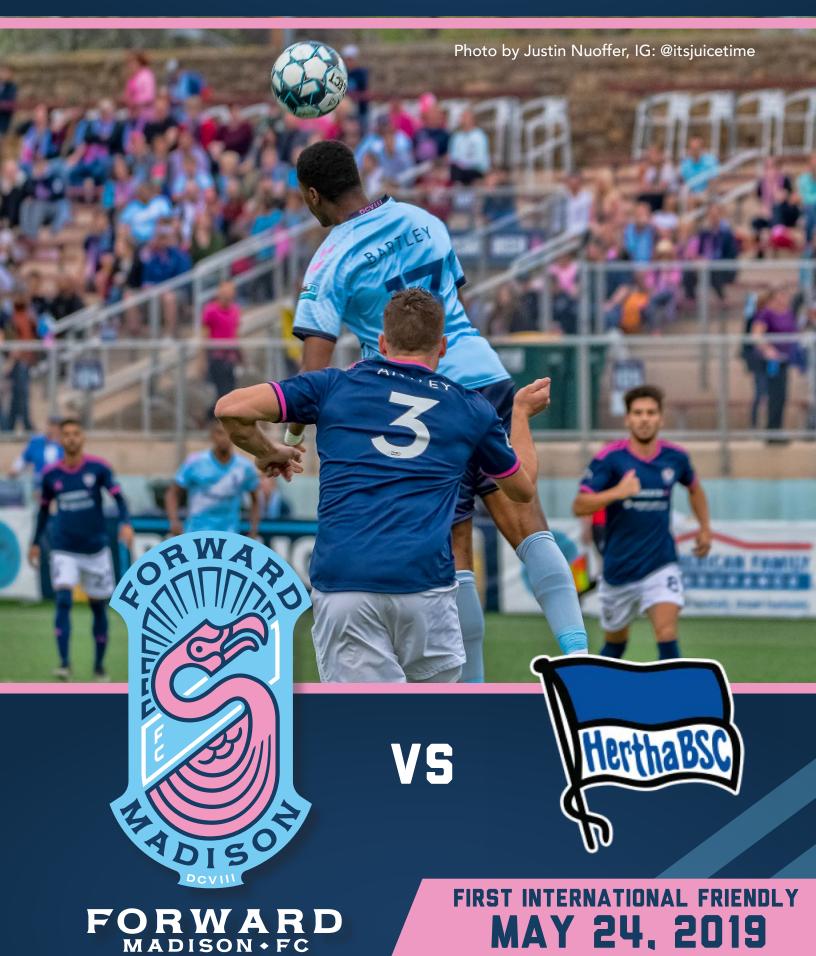

# WELCOME TO MADISON!

**HERTHA BERLIN!** 

### **Our First International Friendly**

Forward Madison FC will kick off its first-ever major international exhibition match Friday night, hosting German Bundesliga club Hertha Berlin at Breese Stevens Field. The game promises to be a historic one, not only as a huge test for FMFC's players, but also as a chance for Madison's soccer fans to watch one of the world's major clubs in action.

Founded in 1892, Hertha Berlin is the largest soccer club in Germany's capital city. Hertha was a founding member of the German Bundesliga and remains the only Berlin team in Germany's first division. Hertha Berlin finished 11th in the Bundesliga this season and competed in the Europa League as recently as 2017.

Hertha Berlin is just starting its "Berlin Tears Down Walls" tour, which celebrates the 30th anniversary of the fall of the Berlin Wall. Hertha won 1-0 on Wednesday against Minnesota United, and will continue on to California following its stop in Madison.