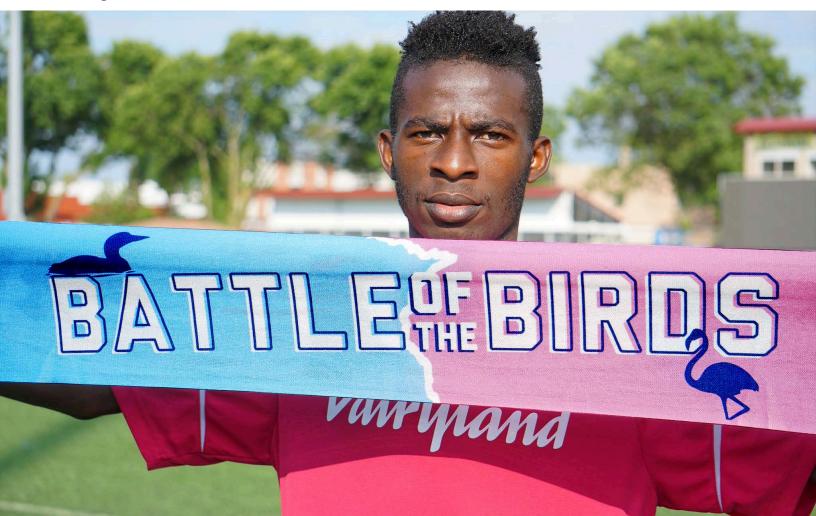

Fans who arrive early on Tuesday may have the chance to buy a "Battle of the Birds" split scarf, which has drawn big buzz online. FMFC sold 100 scarves last week, with 150 more set to go on sale when "Flamboyance," the stadium store at Breese Stevens Field, opens at noon on Tuesday (limit one scarf per ticket).