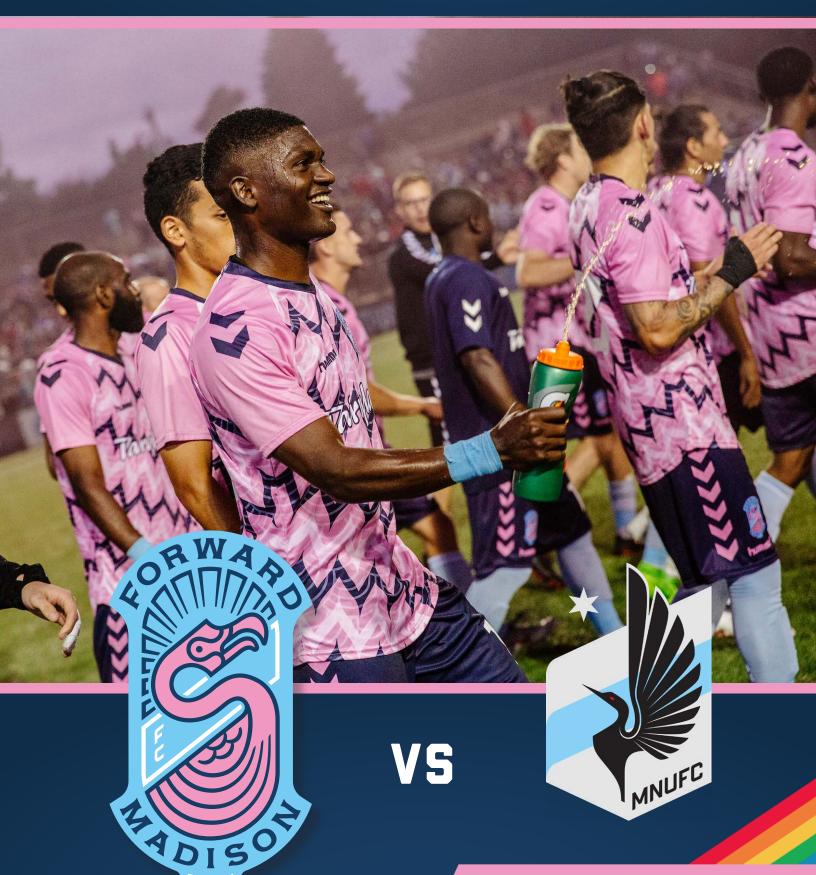

54-982 14003135 4/07/19

Special Exhibition Game Forward Madison FC vs Minnesota United FC Tuesday, June 25, 2019; 7:00 p.m. CT Breese Stevens Field - Madison, WI

Forward Madison will mark its name in Wisconsin soccer history Tuesday night at 7 p.m., hosting Major League Soccer club Minnesota United in a special exhibition game at Breese Stevens Field. This will be the first time an MLS team has played in Wisconsin in 14 years, and the first time ever that an MLS team has visited Madison.

According to Forward Madison Managing Director Peter Wilt, the exhibition will be one of the marquee events of the FMFC's inaugural season.

"This match will be the highlight of the summer for many of our fans," Wilt said. "The chance to see a Major League Soccer team play in Madison is extremely exciting."

Tuesday's exhibition represents just one aspect of a partnership between Forward Madison and Minnesota United, which the two clubs announced in December. The Flamingos have also received several Loons on loan from Minnesota, and the teams are sharing scouting and technical resources.