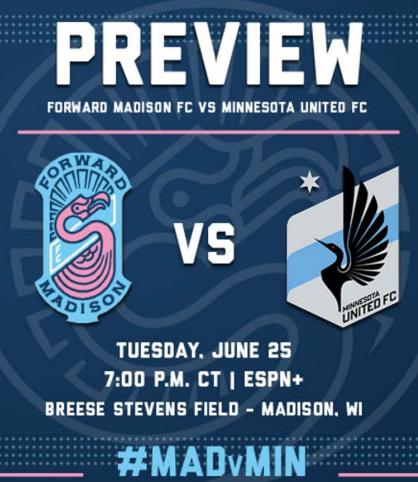

54-982 14003135 4/07/19

Special Exhibition Game Forward Madison FC vs Minnesota United FC Tuesday, June 25, 2019; 7:00 p.m. CT Breese Stevens Field - Madison, WI

Forward Madison will mark its name in Wisconsin soccer history Tuesday night at 7 p.m., hosting Major League Soccer club Minnesota United in a special exhibition game at Breese Stevens Field. This will be the first time an MLS team has played in Wisconsin in 14 years, and the first time ever that an MLS team has visited Madison.