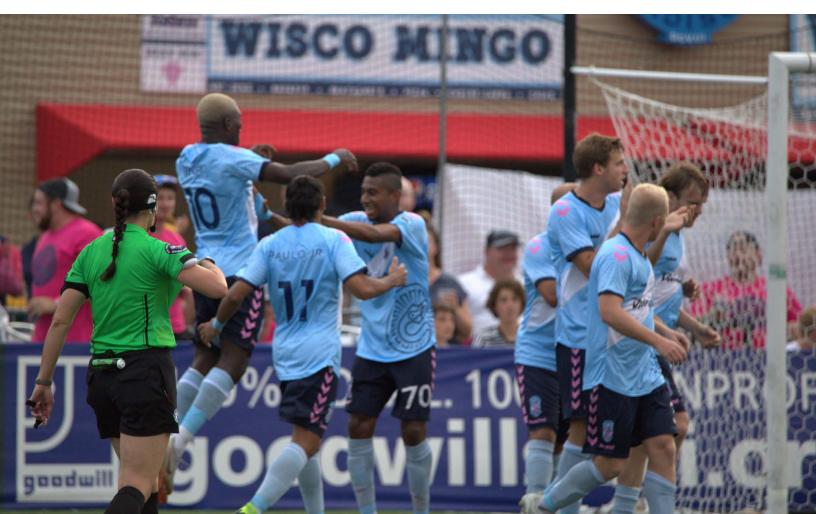

54-982 14003135 4/07/19

Forward Madison FC returns to Breese Stevens Field from a week off in need of a win against last-place Orlando City B this Saturday at 7 p.m. The Flamingos are still five points off the playoff places, and with time running out on their inaugural USL League One season, moving up the standings is becoming a now-or-never proposition.

Although Forward Madison looked as if it had hit a good run of form after beating League One's top two teams in late June and early July, the 'Mingos have stagnated since, giving up a last-minute goal to lose to Lansing and conceding late again in a 1-1 draw with Chattanooga on July 13. FMFC has split the season series with Orlando so far, emerging victorious from its first game in the Sunshine State (the club's first-ever win) and falling by a goal in the rematch.