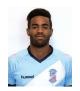

#### **JIRO BARRIGA TOYAMA**

| 119 | GP/GSM                | IN  | GA |    | SH | PASS% | YC/RC |
|-----|-----------------------|-----|----|----|----|-------|-------|
| 20  | <b>GP/GSM</b><br>15/5 | 535 | 0  | 13 |    | 79.3% | 1/0   |

#### FW | 24 | 5'9" | 166 LB | CHIBA, JPN

Barriga Toyama was on trial with Minnesota United this preseason, but FMFC staff spottted him after he scored 3 against FC Tucson. Can play left wing or left back.

25 fouls won 91.7% tackle success rate