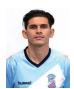

#### #3| ERIC LEONARD

| 119 | GP/GS | MIN  | G | Α | SH | PASS% | YC/RC |
|-----|-------|------|---|---|----|-------|-------|
| 2   | 15/13 | 1179 | 0 | 0 | 7  | 76.0% | 0/0   |

#### DF/MID | 23 | 5'9" | 165 LB | PALATINE, IL

 Leonard won the Premier League Players' Player of the Year award during his time with Nerang SC in Australia. He can play as either a DM or a CB. 62.1% tackle success rate
8 blocks