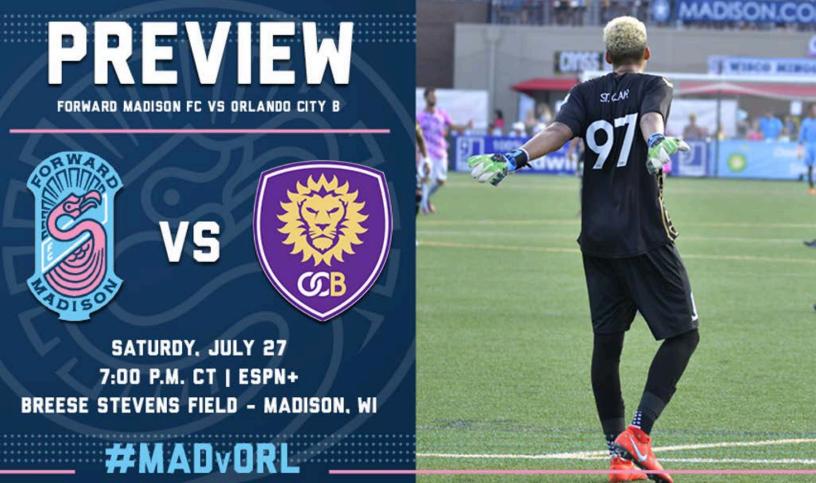

54-982 14003135 4/07/19

Forward Madison FC returns to Breese Stevens Field from a week off in need of a win against last-place Orlando City B this Saturday at 7 p.m. The Flamingos are still five points off the playoff places, and with time running out on their inaugural USL League One season, moving up the standings is becoming a now-or-never proposition.

Forward Madison is offering several promotions for Saturday's game, including a Mystery Fanny Pack, a German Beer Boot pack and a Wiener Dog Race pack. Following its game against Orlando City B, FMFC will go on the road to face Toronto FC II next Wednesday before returning home for a game against FC Tucson on Saturday, Aug. 3.