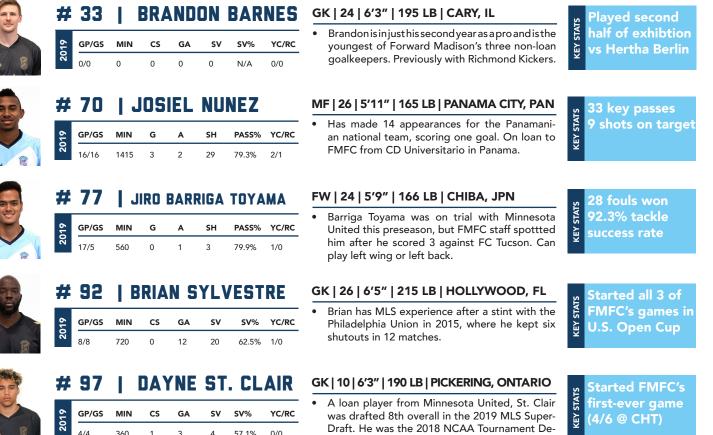

### FORWARD MADISON FC

STATS

KΕ

**KEY STATS** 

STATS

KΕΥ

STATS

KΕΥ

STATS

11 substitute

37 clearances

**8** interceptions

4 substitute

appearances

itarted in exhi-

Hertha Berlin

appearances

#

17

GP/GS

5/1

0/0

8/8

720

MIN

164

0

G

0

0

#

201

#### 14 **BRIAN BEMENT**

2019 GP/GS MIN YC/RC G SH PASS% 13/2296 2 1 7 67.4% 4/0

#### FW | 26 | 6'0" | 180 LB | WATERLOO, IL

Bement has made the roster for every team in his career (Peurto Rico FC, Jacksonville Armada, FMFC) through invitation tryouts.

#### SHAUN RUSSELL # 15 GP/GS MIN G Α SH PASS% 201

#### YC/RC 9/8 721 1 0 3 74 6% 0/0

ZAIRE BARTLEY

SH

1

0

PASS%

78.3%

N/A

YC/RC

1/0

0/0

#### DF | 26 | 6'0" | 170 LB | CHESAPEAKE, VA

Russell scored the winning goal in FMFC's first-ever victory (4/19 @ ORL). Previously played left back, but moved to center back this

#### FW | 21 | 5'8" | 150 LB | NEW YORK, NY

Scored the first-ever FMFC goal in preseason game against Indy Eleven. Scored four times in four games during 2018 NPSL playoffs.

#### 19 # VITAL NIZIGIYIMANA 2019 GP/GS MIN G SH PASS% YC/RC

0

#### MF | 22 | 5-7 | 155 LB | CLARKSTON, GA

Only player to make the team from Forward Madison's open tryout. Didn't have a place to live after dropping out of Madison College in 2018, but is now finishing his degree this year.

#### FW | 24 | 5'10" | 161 LB | BOSTON, MA

Loan player from Memphis 901 FC. White played three games in the USL Championship this year, and made an appearance against Orlando City in the U.S. Open Cup.

### KΕΥ phis 901 FC

Acquired 7/1 on

loan from Mem-

Acquired 7/1 on STATS loan from Mem-KΕΥ phis 901 FC.

62.8 passes per STATS 90 minutes KΕΥ

4 interceptions ' STATS 9 key passes KΕΥ

- 1 goal in U.S. STATS **Open Cup** KΕΥ 22 crosses
  - 92% pass comple tion in own half 15 key passes

#### 20 OLIVER WHITE #

0

#### 22 WYATT OMSBERG Ħ 2019 GP/GS MIN G SH PASS% YC/RC

### CARL SCHNEIDER 23

| GP/GS | MIN | G | Α | SH | PASS% | YC/RC |
|-------|-----|---|---|----|-------|-------|
| 10/9  | 724 | 0 | 0 | 4  | 76.4% | 2/0   |

| #    | 27    | (    | CHF | <b>RIS</b> I |    |       | Ζ     |
|------|-------|------|-----|--------------|----|-------|-------|
| 2019 | GP/GS | MIN  | G   | А            | SH | PASS% | YC/RC |
| 30   | 16/14 | 1220 | 0   | 0            | 6  | 75.2% | 4/0   |

#### Nicknamed "Pato," Christian started his career

as 17-year-old in Liga MX. He has played in the top three divisions in Mexico.

#### MF | 29 | 5'9" | 179 LB | MILWAUKEE, WI

- One of two Wisconsin-born players on FMFC.
- Son of the late Jimmy Banks, member of the 1990 USMNT World Cup squad.

STATS ξ

| #    | 29    |      | J.( | C. 8 | ANI | KS    |       |
|------|-------|------|-----|------|-----|-------|-------|
| 2019 | GP/GS | MIN  | G   | Α    | SH  | PASS% | YC/RC |
| 20   | 17/15 | 1387 | 4   | 0    | 25  | 82.2% | 3/0   |