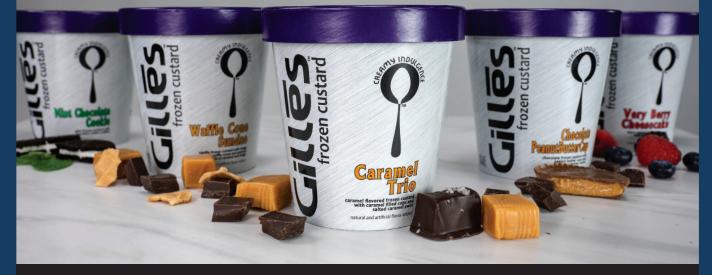

# Gilles Costand frozen custard

At Gilles Frozen Custard we went all-in with the richest, most satisfying, and unique flavors we could think of. Then we loaded them up with our inclusions and variegates...
(that's frozen custard speak for nuggets/nuts/cookie chunks' and 'swirls' respectively)...whatever the flavor called for!
Reward yourself and try some of our Creamy Indulgence!

## **Now Serving in the Concession Stands!**

**Look for Gilles Frozen Custard at your Favorite Store:** 

piggly wiggly.