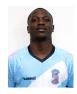

#### # 17 | ZAIRE BARTLEY

| 119 | <b>GP/GS</b><br>7/1 | MIN | G | Α | SH | PASS% | YC/RC |
|-----|---------------------|-----|---|---|----|-------|-------|
| 20  | 7/1                 | 150 | 0 | 0 | 1  | 78.4% | 1/0   |

#### FW | 21 | 5'8" | 150 LB | NEW YORK, NY

 Scored the first-ever FMFC goal in preseason game against Indy Eleven. Scored four times in four games during 2018 NPSL playoffs. 6 substitute appearances

KEY