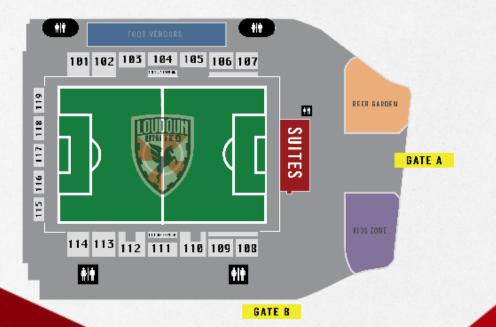

### SEGRA FIELD

Y.

HARLESTO

BA

TERY

THE SATIONAL

LOUDOUN UNITED FC VS. CHARLESTON BATTERY AUGUST 14 7:30 PM

VS.

# WELCOME TO SEGRA FIELD

LOUDOUN UNITED FC 5

visitloudoun.org