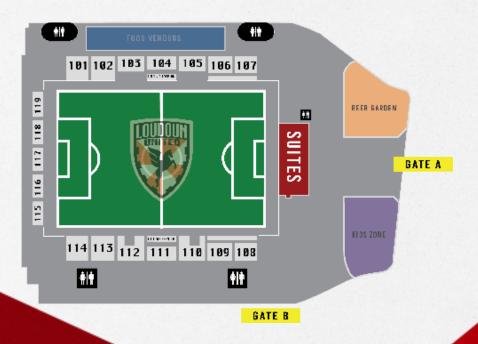

vanced data center services, IP and managed services, voice and cloud solutions, all backed by its industry-leading service and reliability. Customers include carriers, enterprises, governments, healthcare organizations, defense, education and small businesses.







#### WHERE LOUDOUN COMES TOGETHER.

With an expert creative planning staff, 265,000 square feet of meeting space, the Black Olive Bar & Grill, a stately courtyard with fire pits for private events and the largest ballroom in Northern Virginia, The National offers something for everyone. Come see what it has for you.



#### Official Hospitality Partner & Jersey Sponsor of Loudoun United FC

18990 Upper Belmont Place • Leesburg, VA 20176 703.729.8000 • Info@conferencecenter.com • @TheNationalNoVa



## WELCOME TO SEGRA FIELD





#### LOUDOUN ROSTER

| #  | NAME              | POS. | AGE | HEIGHT | HOMETOWN             |
|----|-------------------|------|-----|--------|----------------------|
| 1  | CALLE BROWN       | GK   | 27  | 6'4"   | LEESBURG, VA         |
| 3  | PEABO DOUE        | D    | 27  | 5'10"  | TAKOMA PARK, MD      |
| 5  | NOAH PILATO       | М    | 23  | 5'9"   | OAK HILL, VA         |
| 9  | KYLE MURPHY       | F    | 26  | 6'1"   | RED HOOK, NY         |
| 7  | CARLOS ALVEREZ    | М    | 28  | 5'11"  | LOS ANGELES, CA      |
| 8  | ELVIS AMOH        | М    | 27  | 6'2"   | ACCRA, GHANA         |
| 11 | ORLANDO SINCLAIR  | F    | 21  | 5'10"  | SAN JOSÉ, COSTA RICA |
| 12 | CONNOR PRESLEY    | М    | 21  | 5'11"  | AUSTIN, TX           |
| 13 | ALLEXON SARAVIA   | D    | 19  | 5'7"   | ALEXAN