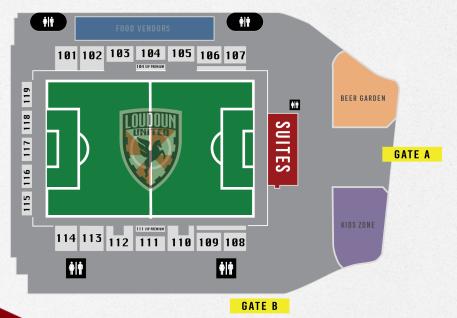

# WELCOME TO SEGRA FIELD

visitloudoun.org

A new home stadium has been constructed to host 5,000 fans located adjacent to Bolen and Loudoun Soccer Parks. It is the first-of-its-kind in Loudoun County and will become a destination venue to host all things sports and entertainment.