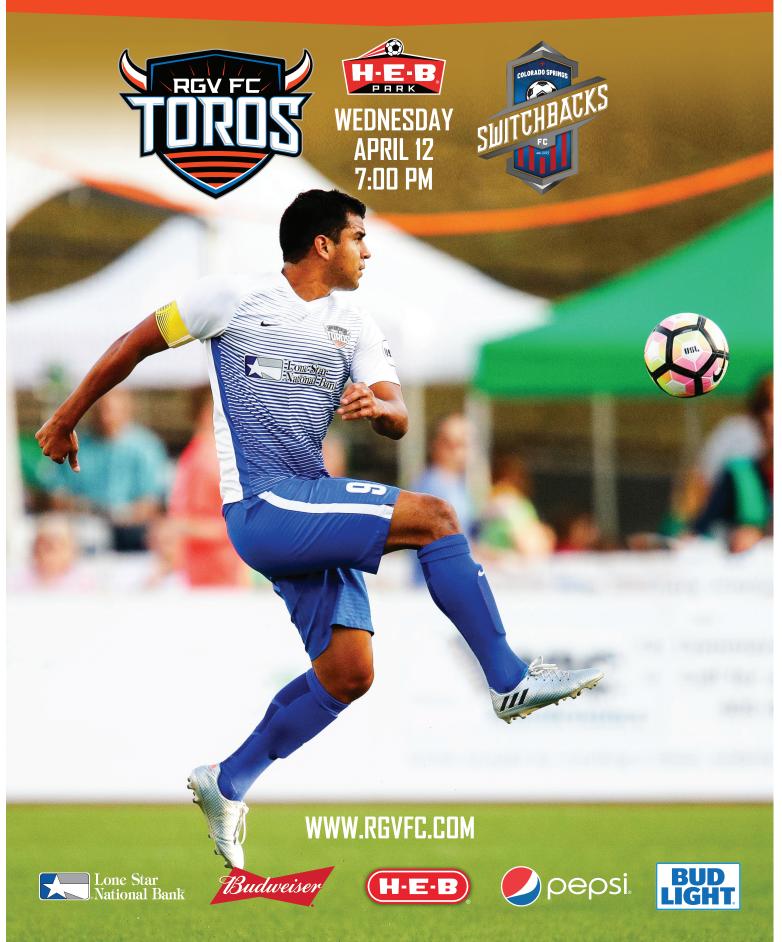

# RID GRANDE VALLEY FC TORDS

## greetings RIO GRANDE VALLEY!

Your Rio Grande Valley FC Toros are back at H-E-B Park! Coming off from a 1-D win over DKC Energy FC, The Toros seek to get their first points at home!

On Wednesday, April 12 the Toros face Colorado Springs Switchbacks FC at 7p.m. The Toros are currently undefeated against the Switchbacks and hope to give the Switchbacks their first loss of the season.

Your RGV FC Toros come off from a 1-0 win over OKC Energy FC. Ruben Luna put the Toros ahead when he scored from the penalty spot after Camilo Monroy was fouled. His goal was the first goal for the Toros this season and we expect it to be the first of many more to come!