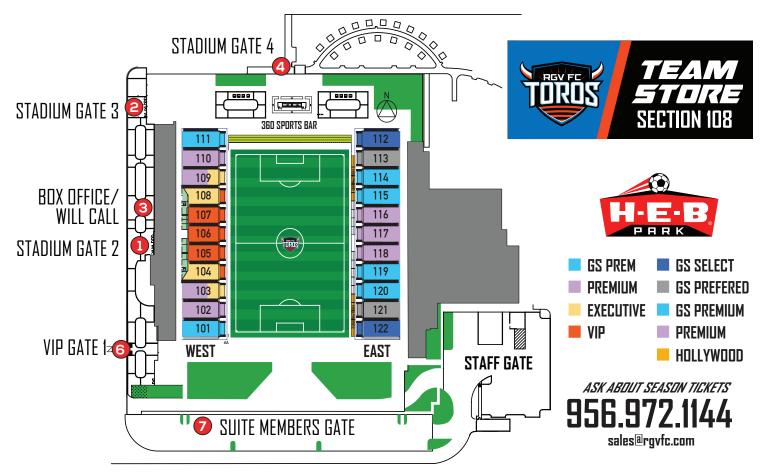

| 7/6/1984   | 6' 0"  | 170    | Denver,CO               |
| 0  | Sean Mcfarlane  | D   | 4/4/1993   | 6' 0"  | 179    | Kingston, Jamaica       |
| 22 | Conner Bevans   | F   | 11/22/1994 | 6' 0"  | 180    | La Habra, CA            |
| 23 | Shane Malcolm   | F   | 10/13/1991 | 5' 9"  | 158    | Lauderhill, FL          |
| 26 | Chris James     | М   | 7/4/1987   | 5' 9"  | 163    | Wellington, New Zealand |
| 29 | Justin Luthy    | GK  | 4/16/1991  | 6' 0"  | 170    | Dublin, OH              |
| 35 | Taeseong Kim    | М   | 10/27/1993 | 5' 9"  | 158    | South Korea             |
| 44 | Jordan Burt     | D   | 8/11/1990  | 6' 1"  | 175    | Elkhart, IN             |
| 77 | Jack Jones      | D   | 7/5/1987   | 6' 2"  | 170    | Golden, CO              |



## **STADIUM GATES AND SEATING**



## THANKS TO OUR SPONSORS



# UNITED SOCCER LEAGUE LEAGUE STANDINGS

## WESTERN

| EA | ST | ERN |
|----|----|-----|
|    |    |     |

| POS. | TEAM                         | PLD | W | D | L | GF | GA | GD | PTS |
|------|------------------------------|-----|---|---|---|----|----|----|-----|
| 1    | Real Monarchs                | 3   | 3 | 0 | 0 | 9  | 4  | 5  | 9   |
| 2    | Sacramento Republic          | 4   | 3 | 0 | 1 | 8  | 3  | 5  | 9   |
| 3    | San Antonio FC               | 3   | 2 | 1 | 0 | 5  | 1  | 4  | 7   |
| 4    | Swope Park Rangers           | 2   | 2 | ۵ | 0 | 4  | 1  | 3  | 6   |
| 5    | Orange County SC             | 3   | 2 | 0 | 1 | 4  | 5  | -1 | 6   |
| 6    | Colorado Springs Switchbacks | 3   | 1 | 2 | 0 | 5  | 2  | 3  | 5   |
| 7    | Vancouver Whitecaps