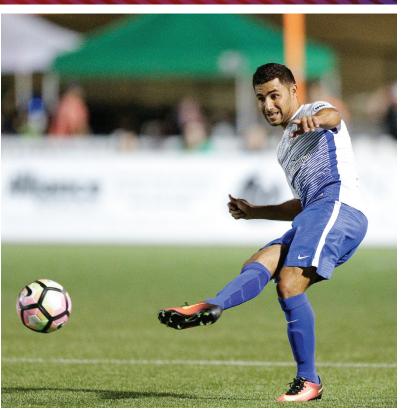

Your RGV FC Toros come off from a 1-0 win over OKC Energy FC. Ruben Luna put the Toros ahead when he scored from the penalty spot after Camilo Monroy was fouled. His goal was the first goal for the Toros this season and we expect it to be the first of many more to come!