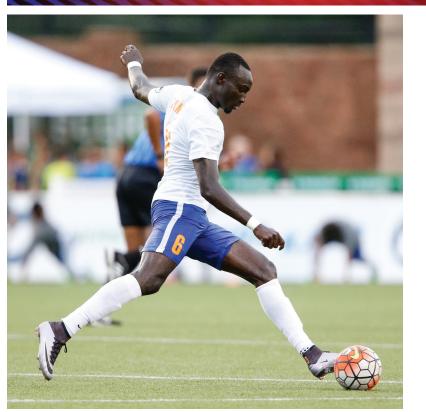

Your RGV FC Toros come off from a 1-0 win over OKC Energy FC. Ruben Luna put the Toros ahead when he scored from the penalty spot after Camilo Monroy was fouled. His goal was the first goal for the Toros this season and we expect it to be the first of many more to come!