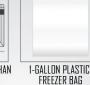

## **APPROVED BAGS**

BAGS SMALLER THAN CLEAR BAG SMALLER THAN 6"X 6"X 6' 12" X 6" X 12'

MEDICALLY NECESSARY AND DIAPER BAGS

\*INFANT AND MEDICAL SUPPLIES WILL BE PERMITTED AFTER PROPER INSPECTION.

### NON-APPROVED BAGS

FOLDING CHAIR BAG (FOLDING CHAIR IS ALLOWED)

SEAT CUSHION

PRINTED PATTERN PLASTIC BAG

TINTED PLASTIC BAG

OVER-SIZED TOTE BAG

BINDCULARS CASE