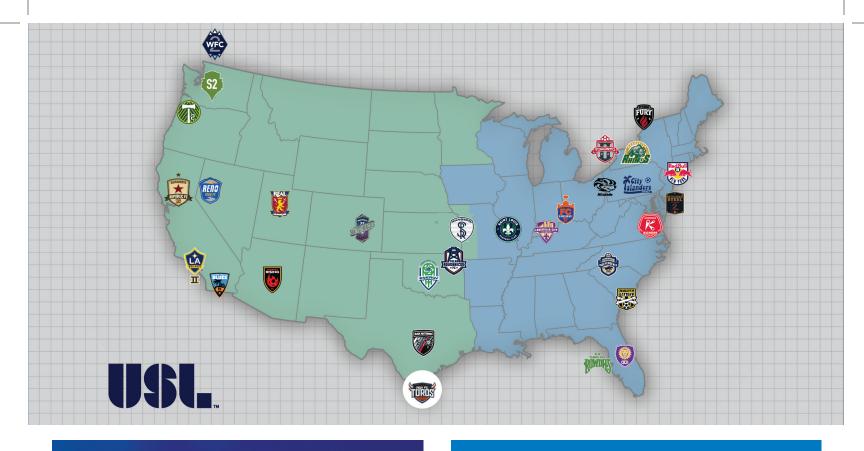

# UNITED SOCCER LEAGUE LEAGUE STANDINGS

## WESTERN

| EA | ST | ERN |
|----|----|-----|
|    |    |     |

| POS. | TEAM                         | PLD | W | D | L | GF | GA | GD | PTS |
|------|------------------------------|-----|---|---|---|----|----|----|-----|
| 1    | Real Monarchs                | 3   | 3 | 0 | 0 | 9  | 4  | 5  | 9   |
| 2    | Sacramento Republic          | 4   | 3 | 0 | 1 | 8  | 3  | 5  | 9   |
| 3    | San Antonio FC               | 3   | 2 | 1 | 0 | 5  | 1  | 4  | 7   |
| 4    | Swope Park Rangers           | 2   | 2 | ۵ | 0 | 4  | 1  | 3  | 6   |
| 5    | Orange County SC             | 3   | 2 | 0 | 1 | 4  | 5  | -1 | 6   |
| 6    | Colorado Springs Switchbacks | 3   | 1 | 2 | 0 | 5  | 2  | 3  | 5   |
| 7    | Vancouver Whitecaps 2        | 3   | 1 | 1 | 1 | 4  | 3  | 1  | 4   |
| 8    | OKC Energy FC                | 4   | 1 | 1 | 2 | 3  | 5  | -2 | 4   |
| 9    | Rio Grande Valley Toros      | 3   | 1 | 0 | 2 | 1  | 2  | -1 | 3   |
| 10   | LA Galaxy II                 | 3   | 1 | 0 | 2 | 3  | 5  | -2 | 3   |
| 11   | Phoenix Rising FC            | 3   | 1 | 0 | 2 | 2  | 4  | -2 | 3   |
| 12   | Seattle Sounders 2           | 3   | 1 | 0 | 2 | 3  | 6  | -3 | 3   |
| 13   | Tulsa Roughnecks             | 3   | 1 | 0 | 2 | 2  | 5  | -3 | 3   |
| 14   | Reno 1868 FC                 | 3   | 0 | 1 | 2 | 4  | 8  | -4 | 1   |
| 15   | Portland Timbers 2           | 4   | 0 | 0 | 4 | 3  | 7  | -4 | 0   |

| POS. | TEAM                      | PLD | W | D | L | GF | GA | GD | PTS |  |
|------|---------------------------|-----|---|---|---|----|----|----|-----|--|
| 1    | Tampa Bay Rowdies         | 3   | 3 | 0 | 0 | 6  | 0  | 6  | 9   |  |
| 2    | Louisville City FC        | 3   | 2 | 1 | 0 | 4  | 1  | 3  | 7   |  |
| 3    | Saint Louis FC            | 3   | 2 | 1 | 0 | 6  | 4  | 2  | 7   |  |
| 4    | Charleston Battery        | 3   | 2 | 0 | 1 | 5  | 3  | 2  | 6   |  |
| 5    | Rochester Rhinos          | 2   | 1 | 1 | 0 | 3  | 2  | 1  | 4   |  |
| 6    | Pittsburgh Riverhounds    | 3   | 1 | 1 | 1 | 5  | 5  | 0  | 4   |  |
| 7    | New York Red Bulls II     | 4   | 1 | 1 | 2 | 6  | 7  | -1 | 4   |  |
| 8    | Orlando City B            | 4   | 1 | 1 | 2 | 5  | 6  | -1 | 4   |  |
| 9    | Toronto FC II             | 4   | 1 | 1 | 2 | 2  | 7  | -5 | 4   |  |
| 10   | Bethlehem Steel FC        | 2   | 1 | 0 | 1 | 4  | 3  | 1  | 3   |  |
| 11   | Harrisburg City Islanders | 2   | 1 | 0 | 1 | 1  | 1  | 0  | 3   |  |
| 12   | Richmond Kickers          | 3   | 1 | 0 | 2 | 1  | 2  | -1 | 3   |  |
| 13   | FC Cincinnati             | 3   | 1 | 0 | 2 | 2  | 4  | -2 | 3   |  |
| 14   | Charlotte Independence    | 2   | 0 | 1 | 1 | 1  | 3  | -2 | 1   |  |
| 15   | Ottawa Fury               | 2   | 0 | 0 | 2 | 2  | 4  | -2 | 0   |  |