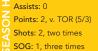

| INDIVIDUA | L |
|-----------|---|
| Category  |   |
| Points    |   |

| INDIVIDUAL |                                       |                                         |
|------------|---------------------------------------|-----------------------------------------|
| Category   | Riverhounds                           | Opponent                                |
| Points     | 4 - Corey Hertzog vs. New York (3/25) | 4 - Vincent Bezecourt, New York (3/25)  |
| Goals      | 2 - Corey Hertzog vs. New York (3/25) | 2 - Vincent Bezecourt, New York (3/25)  |
| Assists    | 1 - six tied                          | 2 - Wes Charpie, Saint Louis (4/12)     |
| Shots      | 6 - Corey Hertzog vs. New York (3/25) | 4 - Vincent Bezecourt, New York (3/25)  |
|            |                                       | 4 - Florian Valot, New York (3/25)      |
| SOG        | 4 - Corey Hertzog vs. New York (3/25) | 3 - Fred Owusu Sekyere, Richmond (4/22) |
|            |                                       | 3 - Florian Valot, New York (3/25)      |
| Saves      | 4 - Keasel Broome vs. New York (3/25) | 4 - Matt Turner, Richmond (4/22)        |
|            |                                       | 4 - Mitch Hildebrandt Cincinnati (4/1)  |