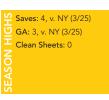

#### **SUPERLATIVES**

| 1 = /~(14)               |                            |          |                           |                        |
|--------------------------|----------------------------|----------|---------------------------|------------------------|
| Hounds High              | Hounds Low                 | Category | Opp High                  | Opp Low                |
| 8 - vs. New York (3/25)  | 0 - vs. Cincinnati (4/1)   | Points   | 8 - vs. New York (3/25)   | 0 - two times          |
| 3 - vs. New York (3/25)  | 0 - vs. Cincinnati (4/1)   | Goals    | 3 - vs. New York (3/25)   | 0 - two times          |
| 2 - twice                | 0 - three times            | Assists  | 2 - vs. New York (3/25)   | 0 - three times        |
| 14 - vs. New York (3/25) | 9 - vs. Saint Louis (4/12) | Shots    | 16 - vs. Cincinnati (4/1) | 8 - at Richmond (4/22) |
| 6 - vs. New York (3/25)  | 3 - four times             | SOG      | 7 - vs. New York (3/25)   | 2 - two times          |
| 4 - vs. New York (3/25)  | 0 - vs. Saint Louis (4/12) | Saves    | 4 - twice                 | 2 - five times         |
| 14 - at Charleston (4/8) | 9 - twice                  | Fouls    | 17 - twice                | 6 - at Richmond (4/22) |
|                          |                            |          |                           |                        |