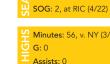

#### **SUPERLATIVES**

| 1 = /~(14)               |                            |          |                           |                        |
|--------------------------|----------------------------|----------|---------------------------|------------------------|
| Hounds High              | Hounds Low                 | Category | Opp High                  | Opp Low                |
| 8 - vs. New York (3/25)  | 0 - vs. Cincinnati (4/1)   | Points   | 8 - vs. New York (3/25)   | 0 - two times          |
| 3 - vs. New York (3/25)  | 0 - vs. Cincinnati (4/1)   | Goals    | 3 - vs. New York (3/25)   | 0 - two times          |
| 2 - twice                | 0 - three times            | Assists  | 2 - vs. New York (3/25)   | 0 - three times        |
| 14 - vs. New York (3/25) | 9 - vs. Saint Louis (4/12) | Shots    | 16 - vs. Cincinnati (4/1) | 8 - at Richmond (4/22) |
| 6 - vs. New York (3/25)  | 3 - four times             | SOG      | 7 - vs. New York (3/25)   | 2 - two times          |
| 4 - vs. New York (3/25)  | 0 - vs. Saint Louis (4/12) | Saves    | 4 - twice                 | 2 - five times         |
| 14 - at Charleston (4/8) | 9 - twice                  | Fouls    | 17 - twice                | 6 - at Richmond (4/22) |
|                          |                            |          |                           |                        |