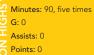

#### Miscellaneous

| Current Streak                              | Won 2  |
|---------------------------------------------|--------|
| Home Streak                                 | Won 2  |
| Road Streak                                 | Loss 1 |
| Consecutive games with a goal               | 6      |
| Consecutive games allowing one goal or less | 2      |