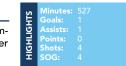

#### # 11 | PAULO JUNIOR

| 119 | GP/GS | MIN | G | Α | PTS | SH | sog |
|-----|-------|-----|---|---|-----|----|-----|
| 20  | 6/6   | 527 | 1 | 1 | 0   | 4  | 4   |