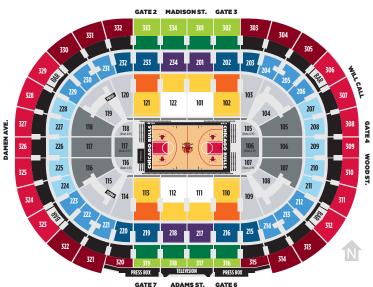

|
| April 26       | NBA Draft Early Entry Eligibility Deadline (11:59 p.m. ET)                          |
| May 4 or 5     | Conference Semifinals begin (possible move-up to May 2 or 3)                        |
| May 19 or 20   | Conference Finals begin (possible move-up to May 17 or 18)                          |
| May 19         | 2015 NBA Draft Lottery                                                              |
| June 4         | The Finals begin (no move-up)                                                       |
| June 15        | NBA Draft Early Entry Withdrawal Deadline (5:00 p.m. ET)                            |
| June 25        | 2015 NBA Draft                                                                      |

COMMUNITY





|        |                                                | GAMES                                                                                    | GAMES                                                                                                                                                                                                                                                           | GAMES                                                                                                                                                                                                                                                                                                                                         | SEAT LOCATION