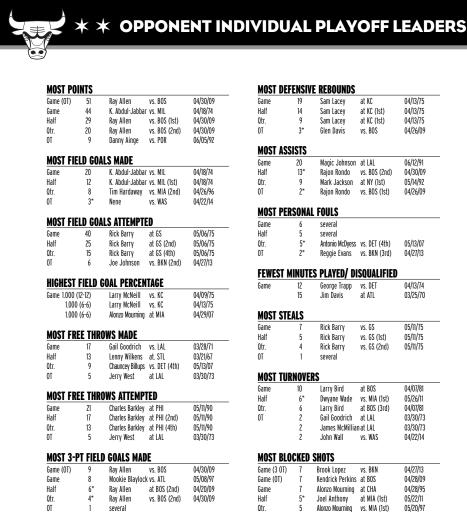

2014-15 CHICAGO BULLS

MEDIA GUIDE

Congratulations Derrick Rose, Tom Thibodeau and Team USA.