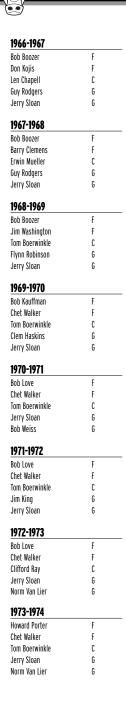

| L            | 85-96          | Philadelphia   | 22,034        |
| 2008     | W            | 108-95         | Milwaukee      | 21,762        |
| 2009     | W            | 92-85          | San Antonio    | 21,412        |
| 2010     | W            | 101-91         | Detroit        | 21,038        |
| 2011#    | W            | 104-64         | Memphis        | 22,769        |
| 2012     | W            | 93-87          | Sacramento     | 21,313        |
| 2013     | W            | 82-81          | New York       | 22,022        |
| TOTAL    | 27-21        |                |                | 742,154       |
|          |              |                |                | (AVG. 15,920) |

<sup>\* 1998-99</sup> Season started in February of 1999 # 2011-12 Season started in December of 2011



| 1974-1975                     |        |
|-------------------------------|--------|
| Matt Guokas                   | F      |
| Chet Walker                   | F      |
| Nate Thurmond                 | C      |
| Rick Adelman                  | G      |
| Jerry Sloan                   | G      |
| 1975-1976                     |        |
| Bob Love                      | F      |
| Cliff Pondexter               | F      |
| Tom Boerwinkle                | C      |
| Jerry Sloan                   | G      |
| Norm Van Lier                 | G      |
| 1976-1977                     |        |
| Mickey Johnson                | F      |
| Bob Love                      | F      |
| Artis Gilmore                 | C      |
| John Laskowski                | G      |
| Norm Van Lier