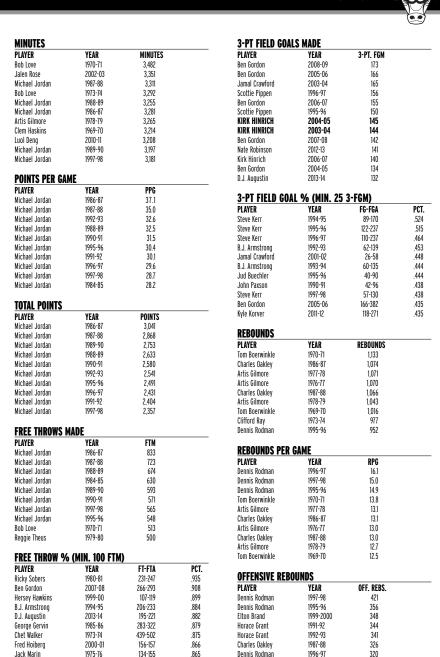

|
|                |                 | (11-11)                                   | HOU              | 01/26/03                    |
| 31             |                 | (11-11)<br>Michael Jordan, CHI            |                  |                             |
| 31             |                 | (11-11)<br>Michael Jordan, CHI<br>(1-1)   | ORL              | 12/13/95                    |
| 31             |                 | (11-11)<br>Michael Jordan, CHI            |                  |                             |

(8-8)

(7-7)

(5-5)

DAL

TOR

UTH

12/19/95

12/22/95

12/23/95

MEDIA

Ben Gordon

Ben Gordon

Ben Gordon

2008-09

2006-07

2004-05

330-382

380-440

233-270

.864

.864

.863

Artis Gilmore

Artis Gilmore

Horace Grant

1977-78

1976-77

1993-94

318

313

306





Jawann Oldham



Norm Van Lier Norm Van Lier

Norm Van Lier Michael Jordan

| DEFENSIVE REB  | OUNDS   |            |  |
|----------------|---------|------------|--|
| PLAYER         | YEAR    | DEF. REBS. |  |
| Dennis Rodman  | 1997-98 | 780        |  |
| Charles Oakley | 1986-87 | 775        |  |
| Artis Gilmore  | 1976-77 | 757        |  |
| Artis Gilmore  | 1977-78 | 753        |  |
| Artis Gilmore  | 1978-79 | 750        |  |
| Charles Oakley | 1987-88 | 740        |  |
| Clifford Ray   | 1973-74 | 692        |  |
| Nate Thurmond  | 1974-75 | 645        |  |
| JOAKIM NOAH    | 2013-14 | 618        |  |
| Artis Gilmore  | 1981-82 | 611        |  |
| Artis Gilmore  | 1982-83 | 608        |  |
| ASSISTS        |         |            |  |
| PLAYER         | YEAR    | STSISSA    |  |
|