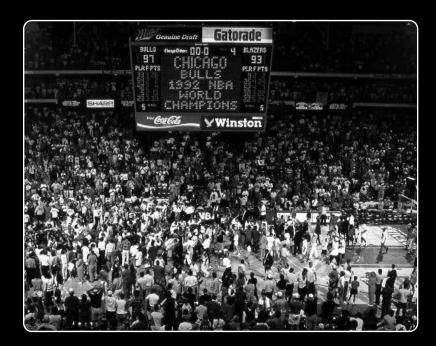

record for field goal percentage in Game 1, hitting .617 (50-81) from the floor ... Michael Jordan named Finals Most Valuable Player.



**REGULAR SEASON RECORD:** 67-15 (.817)

**PLAYOFF RECORD: 15-7 (.682)** 

**HEAD COACH: Phil Jackson** 

**ASSISTANT COACHES:** Johnny Bach, Jim Cleamons, Tex Winter

**STARTERS:** Bill Cartwright, Horace Grant, Michael Jordan, John Paxson, Scottie Pippen

**RESERVES:** B.J. Armstrong, Bobby Hansen, Craig Hodges, Stacey King, Cliff Levingston, Will Perdue, Scott Williams

**NOTES:** Defeated Miami (3-0), New York (4-3), Cleveland (4-2) and Portland (4-2) en route to the franchise's second straight world championship ... Michael Jordan tied the then Finals record of six three-point field goals made in Game 1 ... Jordan named Finals Most Valuable Player.









### 1993 NBA CHAMPIONS

REGULAR SEASON RECORD: 57-25 (.695)

**PLAYOFF RECORD: 15-4 (.789)** 

**HEAD COACH:** Phil Jackson

**ASSISTANT COACHES:** Johnny Bach, Jim Cleamons. Tex Winter

**STARTERS:** B.J. Armstrong, Bill Cartwright, Horace Grant, Michael Jordan, Scottie Pippen

**RESERVES:** Stacey King, Rodney McCray, Ed Nealy, John Paxson, Will Perdue, Trent Tucker, Darrell Walker, Corey Williams, Scott Williams

**NOTES:** Defeated Atlanta (3-0), Cleveland (4-0), New York (4-2) and Phoenix (4-2) en route to the franchise's third straight world championship ... won the first two games of the Finals at Phoenix, becoming the first team ever to open a Finals series 2-0 on the road ... Michael Jordan scored the second-most points in Finals history with 55 in Game 4 ... Jordan also f