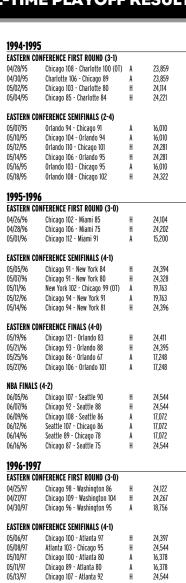

2014-15 CHICAGO BULLS

MEDIA GUIDE

Congratulations Derrick Rose, Tom Thibodeau and Team USA.