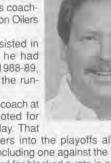

return and kickoff return defense.

Smith, 39, went to Houston from the University of Arizona, where he coached special teams in 1987, and he was the special teams/outside linebackers coach for Joe Kapp at California from 1984-86. He was the defensive line coach at Fullerton State from 1981-83, helping the Titans win the PCAA title in 1983. He began his coaching career as the offensive line coach at Rio Hondo (California) College from 1979-80.

A native of Los Angeles (10/17/55), Smith received his bachelor's degree from Fresno State. He was an offensive lineman at Rio Hondo before transferring to Fresno State in 1976, with the Bulldogs winning the PCAA title in 1977.

Richard and his wife Patti have four children, daughters Morgan, 13, Aimee, five, Whitney, three, and son Travis, eight.





#### LES STECKEL Tight Ends

Les Steckel is in his second season coaching the Broncos' tight ends. Prior to coming to Denver, Steckel was the offensive coordinator at the University of Colorado (1991-92).

Steckel, 48, began his coaching career at Colorado, first as a graduate assistant with the defense in 1972 and then coaching the tight ends and receivers from 1973-76.

He was the offensive line coach at Navy in 1977 and moved into the pro ranks the following year, joining the San Francisco 49ers as their receivers coach.

Steckel was with the Minnesota Vikings

from 1979-84, serving as the Vikings' head coach in his final campaign there.

Following his stint in Minnesota Steckel coached the quarterbacks and wide receivers for the New England Patriots from 1985-88, playing a key role