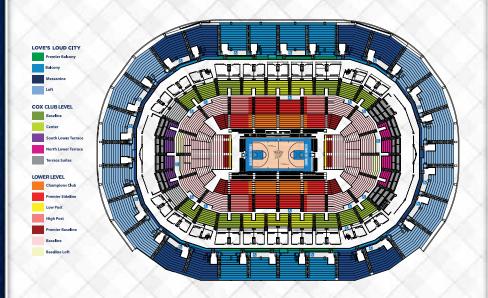

MEDIA GUIDE

|                       | 00                    | <b>TOBEI</b>          | R/NO                  | VEMB                  | ER                    |                       |                                    |                       | DE                    | CEMB                  | ER                    |                       |                           |
|-----------------------|-----------------------|-----------------------|-----------------------|-----------------------|-----------------------|-----------------------|------------------------------------|-----------------------|-----------------------|-----------------------|-----------------------|-----------------------|---------------------------|
| SUN                   | MON                   | TUE                   | WED                   | THU                   | FRI                   | SAT                   | SUN                                | MON                   | TUE                   | WED                   | THU                   | FRI                   | SAT                       |
|                       | 16                    | 17                    | 18                    | 19 TNT<br>NYK<br>7:00 | 20                    | UTA<br>8:00           |                                    |                       |                       |                       |                       | 1 FSO<br>MIN<br>7:00  | 2                         |
| 22 FSO<br>MIN<br>6:00 | 23                    | 24                    | 25 FSO<br>IND<br>7:00 | 26                    | 27 FSO<br>MIN<br>7:00 | 28 FSO CHI 7:00       | 3 FSO<br>SAS<br>6:00               | 4                     | 5 FSO<br>UTA<br>7:00  | 6                     | 7 FSO <b>BKN</b>      | 8                     | 9 F<br><b>MEI</b><br>8:0  |
| 29                    | 30                    | 31 FSO MIL 7:00       | 1                     | 2                     | 3 FSO<br>BOS<br>8:30  | 4                     | 10                                 | 11 FSO<br>CHA         | 12                    | 13 FSO                | 14                    | 15 FSO<br>PHI         | 16 F                      |
| POR<br>8:00           | 6                     | FSO<br>SAC<br>9:00    | 8                     | 9 FSO  DEN 9:30       | 10 FSO<br>LAC<br>8:00 | 11                    | 17                                 | 7:00<br>18 FSO<br>DEN | 19                    | 20 FSO UTA            | 21                    | 6:00<br>22 FSO<br>ATL | 23 B                      |
| 2 FSO<br>DAL<br>6:00  | 13                    | 14                    | 15 FSO<br>CHI<br>7:00 | 16                    | 7 FSO<br>SAS<br>7:00  | 18                    | 24                                 | 7:00<br>25 ABC<br>HOU | 26                    | 7:00<br>27 FSO<br>TOR | 28                    | 7:00<br>29 FSO<br>MIL | <b>7:0</b>                |
| 9                     | 20 FSO<br>NOP<br>7:00 | 21                    | 22 FS0<br>GSW<br>7:00 | 23                    | 24 FSO<br>DET<br>7:00 | 25 FSO DAL 7:30       | 31 FSO DAL                         | 7:00                  | X                     | 7:00                  | ★ At                  | 7:00<br>Mexic         | o Cit                     |
| 26                    | 27                    | 28                    | 29 FSO ORL            | 30                    | 7:00                  | 7:30                  | 6:00                               | ×                     | X                     | Q.                    |                       |                       |                           |
| X                     |                       | J                     | 6:00<br>NUAI          | RY                    |                       |                       |                                    |                       | FE                    | BRUA                  | RY                    |                       |                           |
| SUN                   | MON                   | TUE                   | WED                   | THU                   | FRI                   | SAT                   | SUN                                | MON                   | TUE                   | WED                   | THU                   | FRI PSO               | SAT                       |
|                       |                       | 2                     | LAL<br>9:30           | LAC<br>9:30           |                       |                       |                                    |                       |                       |                       | DEN<br>9:30           | NOP<br>8:00           |                           |
| PHX<br>7:00           | 8                     | 9 FSO<br>POR<br>7:00  | 10 FSO<br>MIN<br>7:00 | 11                    | 12                    | CHA<br>4:00           | 4 ABC LAL 1:00                     |                       | 6 TNT<br>GSW<br>9:30  | 7                     | 8 FSO<br>LAL<br>9:30  | 9                     | 10                        |
|                       | 15 FSO<br>SAC<br>7:00 | 16                    | 17 FSO<br>LAL<br>7:00 | 18                    |                       | 20 ABC<br>CLE<br>2:30 | 11 FSO<br>MEM<br>6:00              | 12                    | 13 FSO<br>CLE<br>7:00 | 14 FSO<br>MEM<br>7:00 | 15                    | 16                    |                           |
|                       | 22                    | 23 FSO<br>BKN<br>7:00 | 24                    | 25 TNT<br>WAS<br>7:00 | 26                    | 27 FSO DET 4:00       | 18<br>ALL STAR 2018<br>THE AMERICA | 19                    | 20                    | 21                    | 22 FSO<br>SAC<br>9:00 | 23                    | 24<br><b>GS</b> 7         |
| 28 FSO<br>PHI<br>5:00 | 29                    | 30 FSO<br>WAS<br>6:00 |                       | X                     | Ŏ.                    |                       | 25                                 | 26 FSO<br>ORL<br>7:00 | 27                    | 28 FSO DAL 7:30       |                       |                       |                           |
| X                     | X)                    | (C)X                  | AADC                  | XO.                   |                       |                       |                                    | 200                   |                       | K 100                 |                       |                       |                           |
|                       |                       | 30.                   | MARC                  |                       |                       |                       |                                    |                       | -                     | <b>APRIL</b>          |                       |                       |                           |
| SUN                   | MON                   | TUE                   | MAKU                  | THU                   | FRI                   | SAT                   | SUN                                | MON                   | TUE                   | WED                   | THU                   | FRI                   | SAT                       |
| SUN                   | MON                   |                       |                       |                       | FRI 2 FSO PHX 8:00    | SAT 3 FSO POR 9:00    | SUN<br>FSO<br>NOP<br>5:00          | MON 2                 |                       |                       | <b>THU</b> 5          | FRI<br>6              | SAT<br>7 AI<br>HOU<br>7:3 |