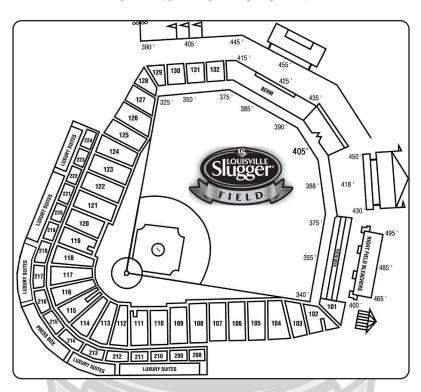

# **STADIUM FACTS**

**DIMENSIONS:** 325' (LF), 405' (CF), 340' (RF)

CAPACITY: 13.131

PLAYING SURFACE: Bermuda Grass APPROXIMATE COST: \$27,800,000