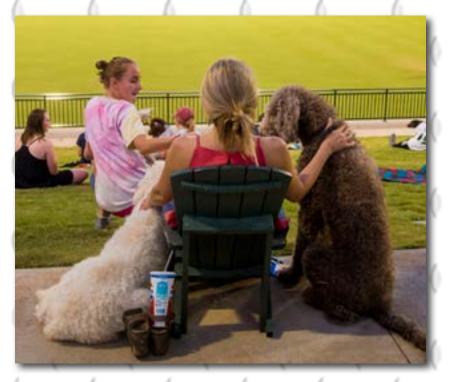

#### WAG-ALONG WEDNESDAYS

Bring your dog with you to the game! (Signed waiver required) (Bojangles' Berm only)