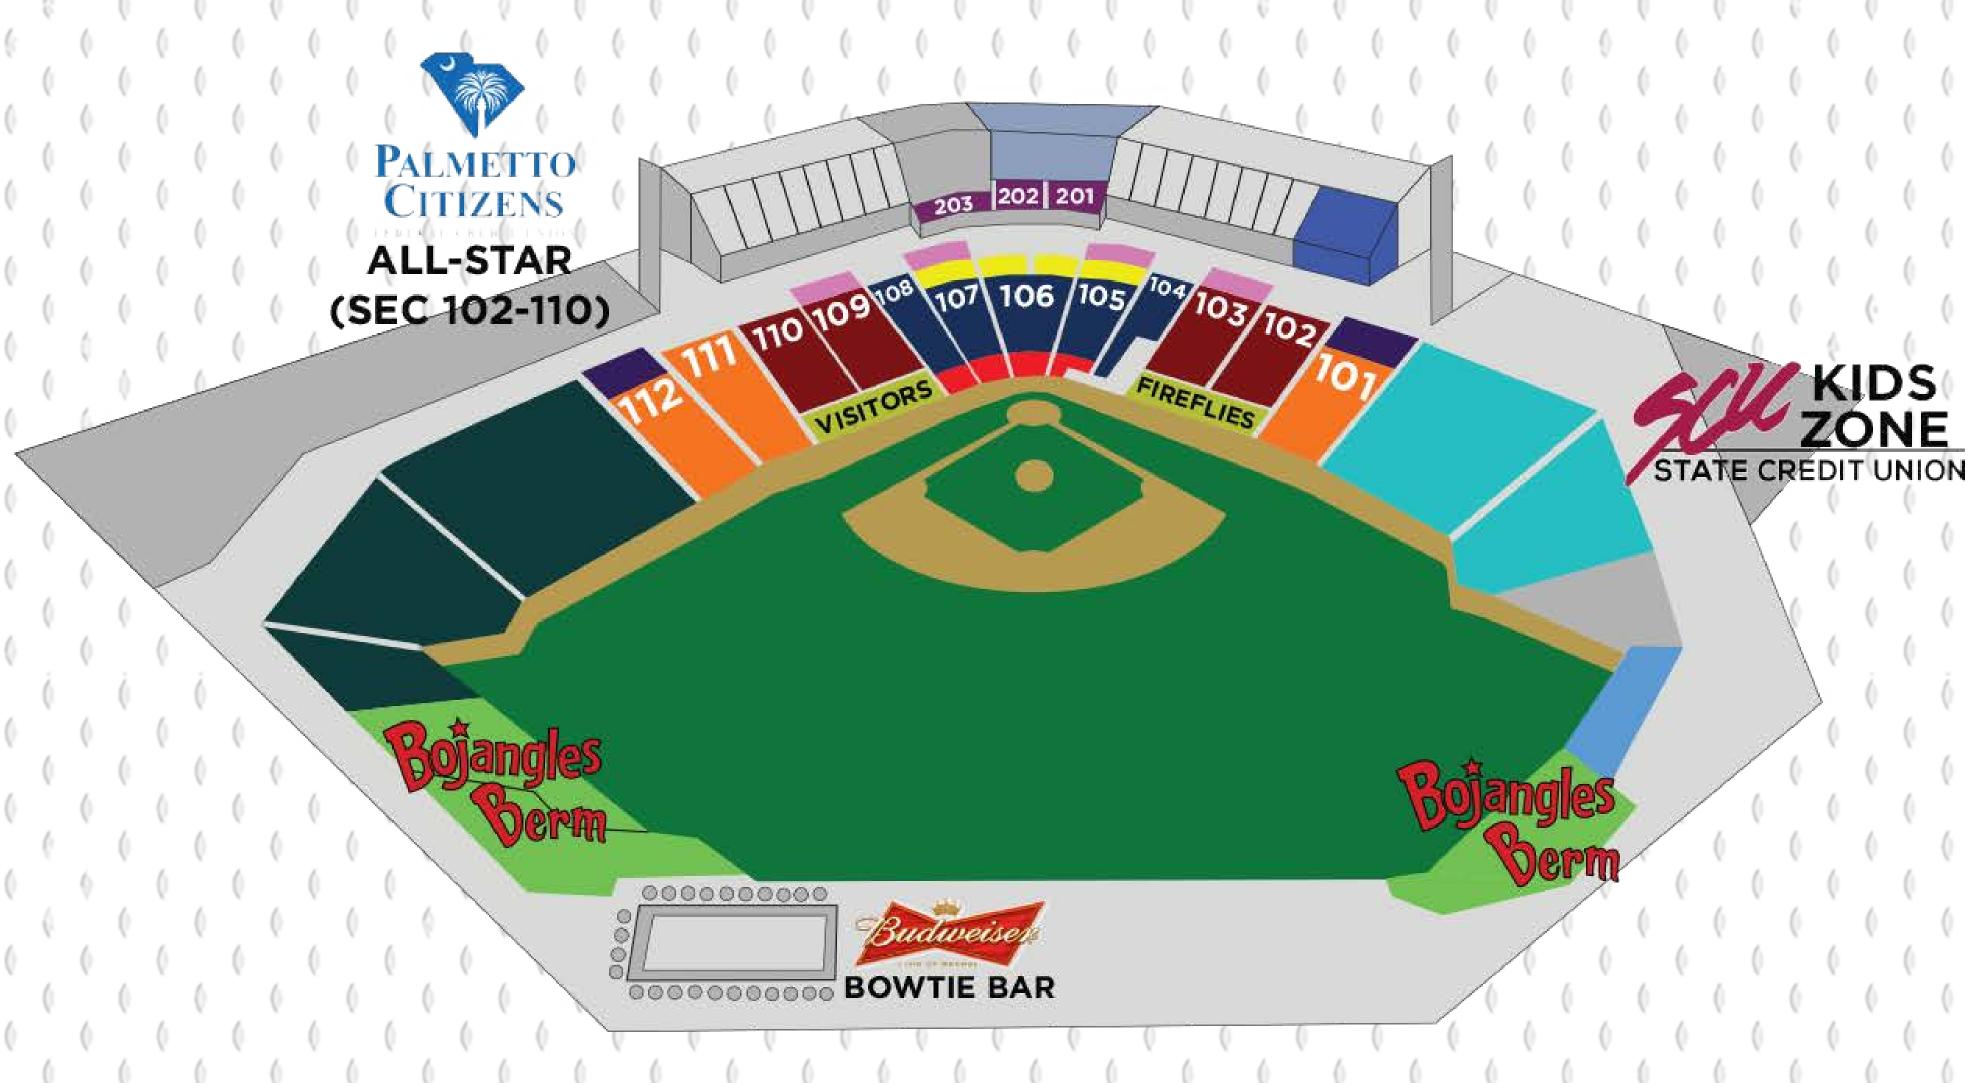

## INDIVIDUAL GAME TICKET PRICES

CLICK FOR MORE INFO

## GROUP TICKETS

BROAD RIVER BALCONY

\$2,250 50 GUESTS

LUXURY SUITES

\$750 (STANDARD GAME) \$900 (PRIME GAME)

PALMETTO PICNIC PAVILLION

\$27.50/ADULT \$21/CHILD (3-7) MINIMUM 25 GUESTS

CONCOURSE SUITES

\$435/15 GUESTS \$29/PERSON

Attendees of groups of 20 or more in the Palmetto Picnic Pavilion, All-Star or Reserved seating will take home a souvenir Fireflies baseball cap.

CLICK TO PLAN YOUR OUTING

Email sales@columbiafireflies.com or call (803) 726-4487 to speak to a Fireflies representative.