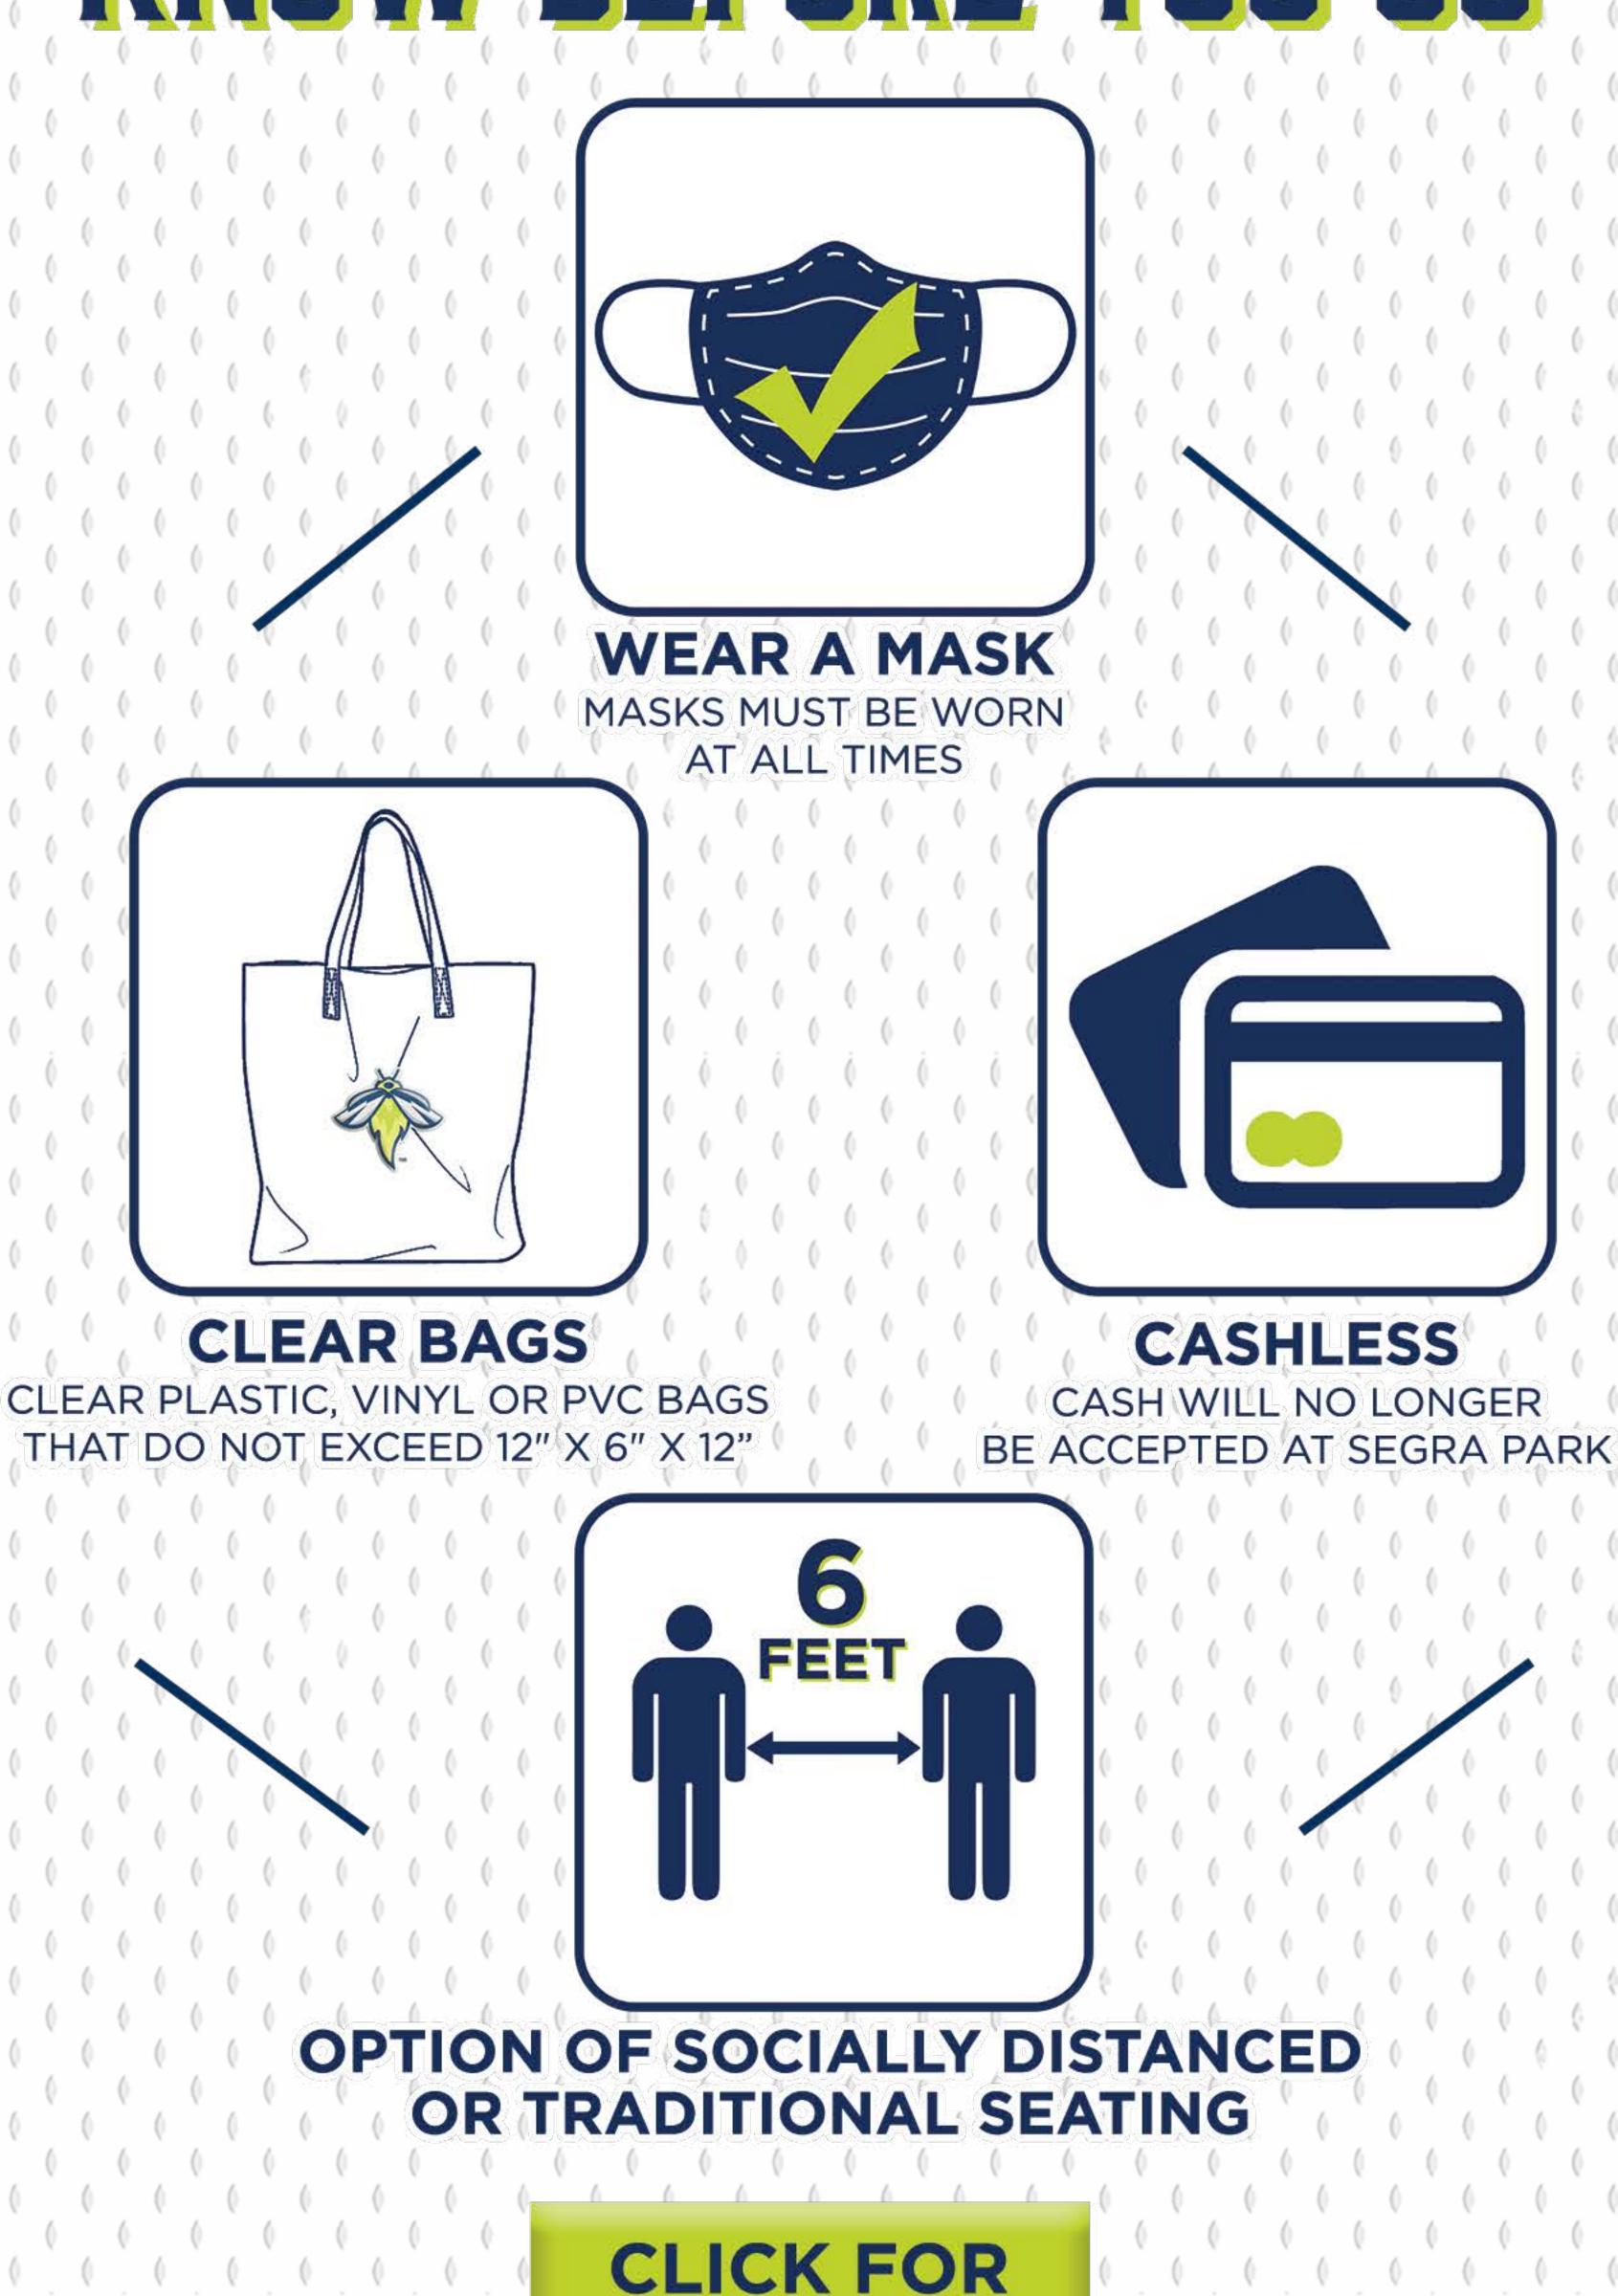

### KNOW BEFORE YOU GO

MORE INFO

### INDIVIDUAL PURCHASING FAQ

- •Segra Park will have 50% capacity to begin the season
- Fans can choose between socially distant seating and full capacity sections
- •Individual tickets will go on sale on a monthly basis
- Tickets for all May home games (including Opening Day) will go on sale Tuesday April 27 @ 10am
- All tickets will be digital in 2021 to minimize person-to-person contact