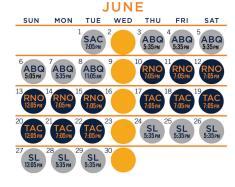

## MAY SUN TUE WED THU FRI SAT

| SEPTEMBER                                |                 |                |     |                           |                                |                           |
|------------------------------------------|-----------------|----------------|-----|---------------------------|--------------------------------|---------------------------|
| SUN                                      | MON             | TUE            | WED | THU                       | FRI                            | SAT                       |
|                                          |                 |                |     | SUG<br>5:05 PM            | SUG<br>5:05 PM                 | 4<br>SUG<br>4:05PM        |
| 5<br>SUG<br>4:05PM                       | SUG<br>12:05 PM | SUG<br>5:05PM  | 8   | RNO<br>7:05 <sub>PM</sub> | RNO<br>7:05 PM                 | RNO<br>7:05 <sub>PM</sub> |
| 12<br>RNO<br>7:05PM                      | RNO<br>7:05 PM  | RNO<br>7:05 PM | 5   | SAC<br>7:05PM             | 7<br>SAC<br>7:05 <sub>PM</sub> | .8<br>SAC<br>7:05PM       |
| 19 SAC 20 SAC 21 SAC 22 23 24 25 7.05 PM |                 |                |     |                           |                                |                           |
| 26                                       | 27 28           | 3 2            | 9 3 |                           |                                |                           |