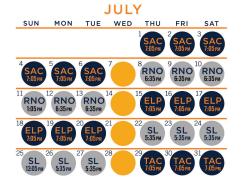

## MAY SUN TUE WED THU FRI SAT

| SEPTEMBER                                |                 |                |     |                           |                                |                           |
|------------------------------------------|-----------------|----------------|-----|---------------------------|--------------------------------|---------------------------|
| SUN                                      | MON             | TUE            | WED | THU                       | FRI                            | SAT                       |
|                                          |                 |                |     | SUG<br>5:05 PM            | SUG<br>5:05 PM                 | 4<br>SUG<br>4:05PM        |
| 5<br>SUG<br>4:05PM                       | SUG<br>12:05 PM | SUG<br>5:05PM  | 8   | RNO<br>7:05 <sub>PM</sub> | RNO<br>7:05 PM                 | RNO<br>7:05 <sub>PM</sub> |
| 12<br>RNO<br>7:05PM                      | RNO<br>7:05 PM  | RNO<br>7:05 PM | 5   | SAC<br>7:05PM             | 7<br>SAC<br>7:05 <sub>PM</sub> | .8<br>SAC<br>7:05PM       |
| 19 SAC 20 SAC 21 SAC 22 23 24 25 7.05 PM |                 |                |     |                           |                                |                           |
| 26                                       | 27 28           | 3 2            | 9 3 |                           |                                |                           |