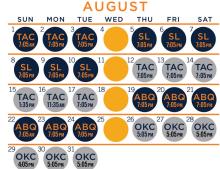

## MAY SUN TUE WED THU FRI SAT

| SEPTEMBER                                |                 |                |     |                           |                                |                           |
|------------------------------------------|-----------------|----------------|-----|---------------------------|--------------------------------|---------------------------|
| SUN                                      | MON             | TUE            | WED | THU                       | FRI                            | SAT                       |
|                                          |                 |                |     | SUG<br>5:05 PM            | SUG<br>5:05 PM                 | 4<br>SUG<br>4:05PM        |
| 5<br>SUG<br>4:05PM                       | SUG<br>12:05 PM | SUG<br>5:05PM  | 8   | RNO<br>7:05 <sub>PM</sub> | RNO<br>7:05 PM                 | RNO<br>7:05 <sub>PM</sub> |
| 12<br>RNO<br>7:05PM                      | RNO<br>7:05 PM  | RNO<br>7:05 PM | 5   | SAC<br>7:05PM             | 7<br>SAC<br>7:05 <sub>PM</sub> | .8<br>SAC<br>7:05PM       |
| 19 SAC 20 SAC 21 SAC 22 23 24 25 7.05 PM |                 |                |     |                           |                                |                           |
| 26                                       | 27 28           | 3 2            | 9 3 |                           |                                |                           |