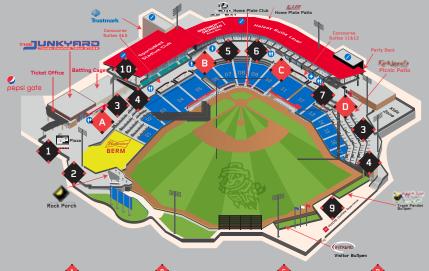

#### ADA FRIENDLY

Toyota Field was designed to be universally accessible and comfortable for fans with all abilities. There is specific seating for individuals in wheelchairs and their companions in Sections, 01, 02, 03, 06, 07, 08, 09, 10, 13, and 22 and 26 on the club level. Please contact our ticket office at 256-325-3873 for further details.

#### ATMs

There is one ATM within Toyota Field. ATM is located on the concourse behind Section 4.

#### **ELEVATOR**

There are two elevators inside Toyota Field, one of which is located on the concourse behind home plate (at the Trustmark Bank VIP Entrance). Guests are required to present a Club Level or appropriate hospitality area ticket to access the elevator. There is also an elevator in left field to allow 360-degree access to the concourse for all fans.

#### FIRST-AID

First-aid is available at Toyota Field. The Blue Cross Blue Shield First Aid Room is located behind Section 11.

#### **GUEST SERVICES**

Located on the main concourse behind Section 5, Guest Services features team and ballpark information, firstaid assistance, on-field contest sign-ups, ticket information, Trash Cash purchases and more.

#### **KID ZONE**

The Kids Zone is located down the left-field line beyond Section 13. The Kids Zone features a free playground area and rubberized floor for extra care. Alcohol is not permitted inside the Kids Zone.

#### **RESTROOMS**

There are 4 men's and 4 women's locations on the main concourse; and 2 family restrooms located near Champy's. There are 1 men's, 1 women's and also 1 family restroom located on the Club Level.

#### SCOREBOARD SYSTEM

Main Video Display in Right Center Field is a Daktronics LED video display board with a 15HD Pixel Pitch measuring approximately 25' wide by 65' tall.

Ribbon Board on top of Section 13.

#### **SECTIONS**

Sections 11-18 are located on third base side. Sections 6-10 are located behind home plate and are also behind the net. Sections 1-5 are located on first base side. Seats in all sections are numbered low to high, with the low number starting on the right-hand side as you face the field from behind the section.

#### **WATER FOUNTAINS**

Located near the Trustmark Bank VIP Entrance on the concourse, near the All-Stars concession stand behind section 13 on the concourse and also on the Club Level between the restrooms. Standard and wheelchair accessible.