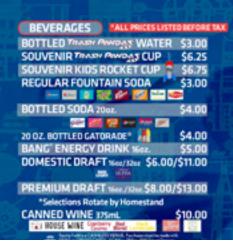

# CHAMPYS

| CLASSIC FARE                                                                                                                                                                                                                                                                                                                                                                                                                                                                                                                                                                                                                                                                                                                                                                                                                                                                                                                                                                                                                                                                                                                                                                                                                                                                                                                                                                                                                                                                                                                                                                                                                                                                                                                                                                                                                                                                                                                                                                                                                                                                                                                   |           | BEVERAGES                        | AND L     |
|--------------------------------------------------------------------------------------------------------------------------------------------------------------------------------------------------------------------------------------------------------------------------------------------------------------------------------------------------------------------------------------------------------------------------------------------------------------------------------------------------------------------------------------------------------------------------------------------------------------------------------------------------------------------------------------------------------------------------------------------------------------------------------------------------------------------------------------------------------------------------------------------------------------------------------------------------------------------------------------------------------------------------------------------------------------------------------------------------------------------------------------------------------------------------------------------------------------------------------------------------------------------------------------------------------------------------------------------------------------------------------------------------------------------------------------------------------------------------------------------------------------------------------------------------------------------------------------------------------------------------------------------------------------------------------------------------------------------------------------------------------------------------------------------------------------------------------------------------------------------------------------------------------------------------------------------------------------------------------------------------------------------------------------------------------------------------------------------------------------------------------|-----------|----------------------------------|-----------|
| 3 TENDER BASKET                                                                                                                                                                                                                                                                                                                                                                                                                                                                                                                                                                                                                                                                                                                                                                                                                                                                                                                                                                                                                                                                                                                                                                                                                                                                                                                                                                                                                                                                                                                                                                                                                                                                                                                                                                                                                                                                                                                                                                                                                                                                                                                | \$13.00   | BOTTLED TRASH PAWDAS WATER       | \$3.00    |
| FRENCH FRIES BASKET                                                                                                                                                                                                                                                                                                                                                                                                                                                                                                                                                                                                                                                                                                                                                                                                                                                                                                                                                                                                                                                                                                                                                                                                                                                                                                                                                                                                                                                                                                                                                                                                                                                                                                                                                                                                                                                                                                                                                                                                                                                                                                            | \$5.00    | SOUVENIR TOASH PAWDAS CUP        | \$6.25    |
| CRACKER JACKS                                                                                                                                                                                                                                                                                                                                                                                                                                                                                                                                                                                                                                                                                                                                                                                                                                                                                                                                                                                                                                                                                                                                                                                                                                                                                                                                                                                                                                                                                                                                                                                                                                                                                                                                                                                                                                                                                                                                                                                                                                                                                                                  | \$3.00    | KIDS SOUVENIR ROCKET CUP         | \$6.75    |
| PEANUTS                                                                                                                                                                                                                                                                                                                                                                                                                                                                                                                                                                                                                                                                                                                                                                                                                                                                                                                                                                                                                                                                                                                                                                                                                                                                                                                                                                                                                                                                                                                                                                                                                                                                                                                                                                                                                                                                                                                                                                                                                                                                                                                        | \$3.00    | FOUNTAIN SODA 22ez               | \$3.00    |
| CAJUN PEANUTS                                                                                                                                                                                                                                                                                                                                                                                                                                                                                                                                                                                                                                                                                                                                                                                                                                                                                                                                                                                                                                                                                                                                                                                                                                                                                                                                                                                                                                                                                                                                                                                                                                                                                                                                                                                                                                                                                                                                                                                                                                                                                                                  | \$6.00    |                                  | 9 9       |
| HAMPY'S' SAUCE                                                                                                                                                                                                                                                                                                                                                                                                                                                                                                                                                                                                                                                                                                                                                                                                                                                                                                                                                                                                                                                                                                                                                                                                                                                                                                                                                                                                                                                                                                                                                                                                                                                                                                                                                                                                                                                                                                                                                                                                                                                                                                                 | \$0.50    | 20 oz. BOTTLED SODA              | \$4.00    |
| ERNEL KULLMAN GOURMET POPCOF                                                                                                                                                                                                                                                                                                                                                                                                                                                                                                                                                                                                                                                                                                                                                                                                                                                                                                                                                                                                                                                                                                                                                                                                                                                                                                                                                                                                                                                                                                                                                                                                                                                                                                                                                                                                                                                                                                                                                                                                                                                                                                   | RN \$4.00 | 20 oz. BOTTLED GATORADE          | \$4.00    |
| THE STATE OF THE S |           | BANG' ENERGY DRINK 16 oz.        | \$5.00    |
|                                                                                                                                                                                                                                                                                                                                                                                                                                                                                                                                                                                                                                                                                                                                                                                                                                                                                                                                                                                                                                                                                                                                                                                                                                                                                                                                                                                                                                                                                                                                                                                                                                                                                                                                                                                                                                                                                                                                                                                                                                                                                                                                |           | DOMESTIC DRAFT 1602/3202 \$6.0   | 0/\$11.00 |
|                                                                                                                                                                                                                                                                                                                                                                                                                                                                                                                                                                                                                                                                                                                                                                                                                                                                                                                                                                                                                                                                                                                                                                                                                                                                                                                                                                                                                                                                                                                                                                                                                                                                                                                                                                                                                                                                                                                                                                                                                                                                                                                                |           |                                  | 0/\$13.00 |
| *ALL PRICES LISTED BEFORE T                                                                                                                                                                                                                                                                                                                                                                                                                                                                                                                                                                                                                                                                                                                                                                                                                                                                                                                                                                                                                                                                                                                                                                                                                                                                                                                                                                                                                                                                                                                                                                                                                                                                                                                                                                                                                                                                                                                                                                                                                                                                                                    | AX        | *Selections Rotate By Harnestand | \$10.00   |