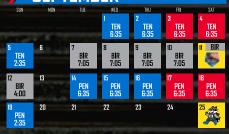

All games are streamed live on MiLB.tv and air on 103.9 FM The UMP and SportsRadio 730 AM.

|                   | JULY                       |                   |                   |                   |                   |                   |
|-------------------|----------------------------|-------------------|-------------------|-------------------|-------------------|-------------------|
| SUN               | MON                        | TUE               | WED               | THU               | FRI               | SAT               |
|                   | ashPandasBa<br>ews and upc |                   |                   | 1<br>TEN<br>6:00  | 2<br>TEN<br>6:00  | 3<br>TEN<br>6:00  |
| 4 TEN             | 5                          | 6<br>MON<br>6:35  | 7<br>MON<br>6:35  | 8<br>MON<br>6:35  | 9<br>MON<br>6:35  | 10<br>MON<br>6:35 |
| 11<br>MON<br>6:35 | 12                         | 13<br>BJR<br>7:05 | 14<br>BJR<br>7:05 | 15<br>B R<br>7:05 | 16<br>BIR<br>7:05 | 17 BIR            |
| 18<br>BIR<br>4:00 | 19                         | 20<br>TEN<br>6:35 | 21<br>TEN<br>6:35 | 22<br>TEN<br>6:35 | 23<br>TEN<br>6:35 | 24<br>TEN<br>6:35 |
| 25<br>TEN<br>6:35 | 26                         | 27<br>BIR<br>6:35 | 28<br>BIR<br>6:35 | 29<br>BIR<br>6:35 | 30<br>BIR<br>6:35 | 31<br>BIR<br>6:35 |

# AUGUST

| SUN               | MON | TUE               | WED               | THU                    | FRI                      | SAT               |
|-------------------|-----|-------------------|-------------------|------------------------|--------------------------|-------------------|
| 1<br>BIR<br>6:35  | 2   | 3<br>CHA<br>6:15  | 4<br>CHA<br>6:15  | 5<br>CHA<br>6:15       | 6<br>CHA<br>6:15         | 7<br>CHA<br>6:15  |
| 8<br>CHA<br>1:15  | 9   | 10<br>TEN<br>6:00 | 11<br>TEN<br>6:00 | 12<br>TEN<br>6:00      | 13<br>TEN<br>6:00        | 14<br>TEN<br>6:00 |
| 15<br>Ten<br>1:00 | 16  | 17<br>CHA<br>6:35 | 18<br>CHA<br>6:35 | 19<br>CHA<br>6:35      | 20<br>CHA<br>6:35        | 21<br>CHA<br>6:35 |
| 22<br>CHA<br>6:35 | 23  | 24<br>BIL<br>6:35 | 25<br>BIL<br>6:35 | 26<br>BIL<br>6:35      | 27<br>BIL<br>6:35        | 28<br>BIL<br>6:35 |
| 29<br>BIL         | 30  | 31<br>TEN         | The .             | Junkyard is<br>at Toyo | open year '<br>ta Field! | round             |