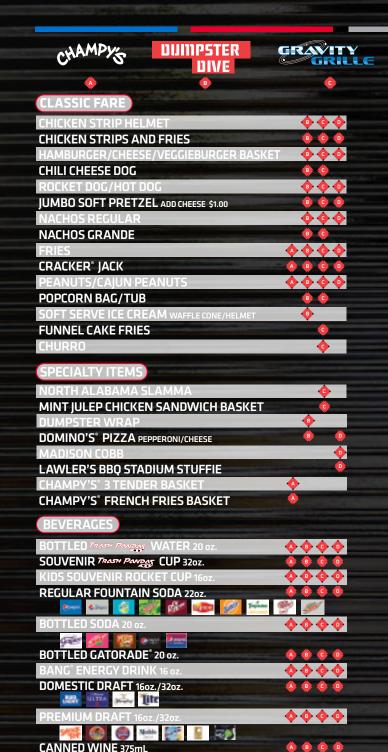

# DUMPSTER DIVE

| \$12.00       |
|---------------|
| \$10.00       |
| \$22.00       |
| \$10.00       |
| ET \$10.00    |
| \$6.00        |
| \$4.00/\$3.00 |
| \$4.00/\$7.00 |
| \$4.00/\$6.00 |
| \$3.00/\$7.50 |
| \$4.00        |
| \$4.50/\$5.00 |
| \$3.00        |
| \$3.00/\$6.00 |
| DRN \$4.00    |
|               |

| BEVERAGES PALLPRICES LISTED BEFORE TAX                                                                                      |
|-----------------------------------------------------------------------------------------------------------------------------|
| BOTTLED TOWNS PAWDAS WATER \$3.00                                                                                           |
| SOUVENIR TRADE PANDAS CUP \$6.25                                                                                            |
| KIDS SOUVENIR ROCKET CUP \$6.75                                                                                             |
| REGULAR FOUNTAIN SODA \$3.00                                                                                                |
| BOTTLED SODA 20oz. \$4.00                                                                                                   |
| er 🚰 😭 🚾 👺                                                                                                                  |
| 20 oz. BOTTLED GATORADE" 🛔 \$4.00                                                                                           |
| BANG' ENERGY DRINK 16oz. \$5.00                                                                                             |
| DOMESTIC DRAFT 160z./320z. \$6.00/\$11.00                                                                                   |
| PREMIUM DRAFT 16az/32az \$8.00/\$13.00                                                                                      |
| *Selections Rotate by Homestand                                                                                             |
| CANNED WINE 375mL \$10.00                                                                                                   |
| ( ) HOUSE WINE Common and Little Section                                                                                    |
| Topota Pietil is a CASHERSS VENUE, Purchases must be made with<br>DRIET or CREDIT CARDS, SCAN or SAP to PAT Securi Devices. |
| or TRASH CASH TRASH CASH cards carcle purchased at                                                                          |
|                                                                                                                             |

#### **GRAVITY GRILLE** NORTH ALABAMA SLAMMA \$15.00 MINT JULEP CHICKEN SANDWICH BASKET \$10.00 CHICKEN STRIP HELMET

|                                      | -         |
|--------------------------------------|-----------|
| CHICKEN STRIPS AND FRIES             | \$10.00   |
| HAMBURGER/CHEESE/VEGGIEBURGER BASKET | \$10.00   |
| KERNEL KULLMAN GOURMET POPCORN       | \$4.00    |
|                                      | 00/\$3.00 |
| CHILI CHEESE HOT DOG                 | \$6.00    |
| JUMBO SOFT PRETZEL ADD CHESS \$1.00  | \$4.00    |
| NACHOS REGULAR/GRANDE \$4.0          | 00.62\00  |
| FRIES/CHILI CHEESE FRIES \$4.0       | 00/\$7.00 |
| POPCORN BAG/TUB \$3.0                | 00/\$7.50 |
| FUNNEL CAKE FRIES                    | \$6.00    |
| CHURRO                               | \$4.00    |
| CRACKER' IACK                        | \$3.00    |

PEANUTS/CAJUN PEANUTS \$3.00/\$6.00

| CLASSIC FARE                   |               |
|--------------------------------|---------------|
| MADISON COBB                   | \$11.00       |
| LAWLERS BBQ STADIUM STUFFI     | E \$10.25     |
| DOMINO'S' PIZZA PEPPERONI/CHEI | ESE \$10.00   |
| CHICKEN STRIP HELMET           | \$22.00       |
| CHICKEN STRIPS AND FRIES       | \$10.00       |
| HAMBURGER/CHEESEBURGER BA      | SKET \$10.00  |
| VEGGIE BURGER BASKET           | \$10.00       |
| KERNEL KULLMAN GOURMET POPO    | DRN \$4.00    |
| ROCKET DOG/HOT DOG             | \$4.00/\$3.00 |
| JUMBO SOFT PRETZEL ADDONESSE S | \$4.00        |
| NACHOS                         | \$4.00        |
| FRENCH FRIES                   | \$4.00        |
| CRACKER' JACK                  | \$3.00        |

# CHAMPYS

| CLASSIC FARE                                                                                                                                                                                                                                                                                                                                                                                                                                                                                                                                                                                                                                                                                                                                                                                                                                                                                                                                                                                                                                                                                                                                                                                                                                                                                                                                                                                                                                                                                                                                                                                                                                                                                                                                                                                                                                                                                                                                                                                                                                                                                                                   |           | BEVERAGES                        | AND L     |
|--------------------------------------------------------------------------------------------------------------------------------------------------------------------------------------------------------------------------------------------------------------------------------------------------------------------------------------------------------------------------------------------------------------------------------------------------------------------------------------------------------------------------------------------------------------------------------------------------------------------------------------------------------------------------------------------------------------------------------------------------------------------------------------------------------------------------------------------------------------------------------------------------------------------------------------------------------------------------------------------------------------------------------------------------------------------------------------------------------------------------------------------------------------------------------------------------------------------------------------------------------------------------------------------------------------------------------------------------------------------------------------------------------------------------------------------------------------------------------------------------------------------------------------------------------------------------------------------------------------------------------------------------------------------------------------------------------------------------------------------------------------------------------------------------------------------------------------------------------------------------------------------------------------------------------------------------------------------------------------------------------------------------------------------------------------------------------------------------------------------------------|-----------|----------------------------------|-----------|
| 3 TENDER BASKET                                                                                                                                                                                                                                                                                                                                                                                                                                                                                                                                                                                                                                                                                                                                                                                                                                                                                                                                                                                                                                                                                                                                                                                                                                                                                                                                                                                                                                                                                                                                                                                                                                                                                                                                                                                                                                                                                                                                                                                                                                                                                                                | \$13.00   | BOTTLED TRASH PAWDAS WATER       | \$3.00    |
| FRENCH FRIES BASKET                                                                                                                                                                                                                                                                                                                                                                                                                                                                                                                                                                                                                                                                                                                                                                                                                                                                                                                                                                                                                                                                                                                                                                                                                                                                                                                                                                                                                                                                                                                                                                                                                                                                                                                                                                                                                                                                                                                                                                                                                                                                                                            | \$5.00    | SOUVENIR TOASH PAWDAS CUP        | \$6.25    |
| CRACKER JACKS                                                                                                                                                                                                                                                                                                                                                                                                                                                                                                                                                                                                                                                                                                                                                                                                                                                                                                                                                                                                                                                                                                                                                                                                                                                                                                                                                                                                                                                                                                                                                                                                                                                                                                                                                                                                                                                                                                                                                                                                                                                                                                                  | \$3.00    | KIDS SOUVENIR ROCKET CUP         | \$6.75    |
| PEANUTS                                                                                                                                                                                                                                                                                                                                                                                                                                                                                                                                                                                                                                                                                                                                                                                                                                                                                                                                                                                                                                                                                                                                                                                                                                                                                                                                                                                                                                                                                                                                                                                                                                                                                                                                                                                                                                                                                                                                                                                                                                                                                                                        | \$3.00    | FOUNTAIN SODA 22ez               | \$3.00    |
| CAJUN PEANUTS                                                                                                                                                                                                                                                                                                                                                                                                                                                                                                                                                                                                                                                                                                                                                                                                                                                                                                                                                                                                                                                                                                                                                                                                                                                                                                                                                                                                                                                                                                                                                                                                                                                                                                                                                                                                                                                                                                                                                                                                                                                                                                                  | \$6.00    |                                  | 9 9       |
| HAMPY'S' SAUCE                                                                                                                                                                                                                                                                                                                                                                                                                                                                                                                                                                                                                                                                                                                                                                                                                                                                                                                                                                                                                                                                                                                                                                                                                                                                                                                                                                                                                                                                                                                                                                                                                                                                                                                                                                                                                                                                                                                                                                                                                                                                                                                 | \$0.50    | 20 oz. BOTTLED SODA              | \$4.00    |
| ERNEL KULLMAN GOURMET POPCOF                                                                                                                                                                                                                                                                                                                                                                                                                                                                                                                                                                                                                                                                                                                                                                                                                                                                                                                                                                                                                                                                                                                                                                                                                                                                                                                                                                                                                                                                                                                                                                                                                                                                                                                                                                                                                                                                                                                                                                                                                                                                                                   | RN \$4.00 | 20 oz. BOTTLED GATORADE          | \$4.00    |
| THE STATE OF THE S |           | BANG' ENERGY DRINK 16 oz.        | \$5.00    |
|                                                                                                                                                                                                                                                                                                                                                                                                                                                                                                                                                                                                                                                                                                                                                                                                                                                                                                                                                                                                                                                                                                                                                                                                                                                                                                                                                                                                                                                                                                                                                                                                                                                                                                                                                                                                                                                                                                                                                                                                                                                                                                                                |           | DOMESTIC DRAFT 1602/3202 \$6.0   | 0/\$11.00 |
|                                                                                                                                                                                                                                                                                                                                                                                                                                                                                                                                                                                                                                                                                                                                                                                                                                                                                                                                                                                                                                                                                                                                                                                                                                                                                                                                                                                                                                                                                                                                                                                                                                                                                                                                                                                                                                                                                                                                                                                                                                                                                                                                |           |                                  | 0/\$13.00 |
| *ALL PRICES LISTED BEFORE T                                                                                                                                                                                                                                                                                                                                                                                                                                                                                                                                                                                                                                                                                                                                                                                                                                                                                                                                                                                                                                                                                                                                                                                                                                                                                                                                                                                                                                                                                                                                                                                                                                                                                                                                                                                                                                                                                                                                                                                                                                                                                                    | AX        | *Selections Rotate By Harnestand | \$10.00   |