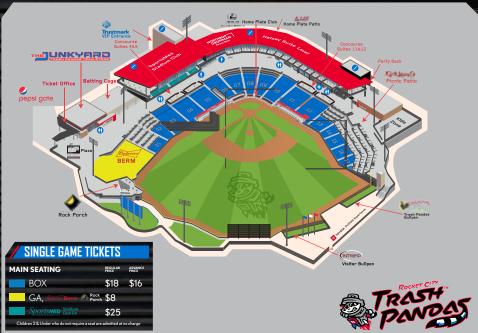

#### **SECTIONS**

Sections 11-18 are located on third base side. Sections 6-10 are located behind home plate and are also behind the net. Sections 1-5 are located on first base side. Seats in all sections are numbered low to high, with the low number starting on the right-hand side as you face the field from behind the section.