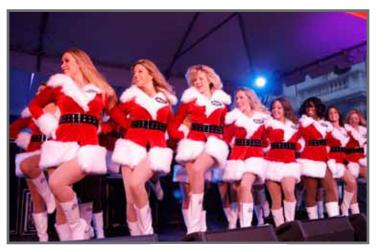

The Jets Flight Crew Cheerleaders offer the excitement of a full-scale Show Team. This elite group of entertainers performs a variety show that is 30 minutes in length. It includes various costume changes and is an interactive experience with the audience. This show can add a glamorous entertainment value to any business venture. Excerpts of the show are available to suit the time constraints of your event.

### **Appearance Options**

- Meet-and-Greet
- Autograph Signing
- Photo opportunities with attendees/fans
- Performance Jets Field Performance
- Show Team Complete 30-minute elaborate, variety show or excerpts of the show to be performed