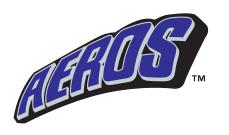

## **Eastern League** Class Double-A

Reproduce in red, violet or black only

PRIMARY CLUB LOGO - ONE COLOR

OFFICIAL HOME JERSEY LETTERING

**PRIMARY CLUB LOGO** 

Reproduce in red, violet or black only OFFICIAL HOME JERSEY LETTERING - ONE COLOR

- White body and sleeves.
- Saddle shoulder sleeves.
- Button down front placket with purple Soutache trim around neck and down front.
- Jersey Lettering "AEROS" ascending left to right. Purple letters with silver outlines and drop shadow, on a black field.
- Purple Soutache trim on sleeves.
- Primary Club Logo with thicker silver outine Sleeve Emblem on left sleeve.