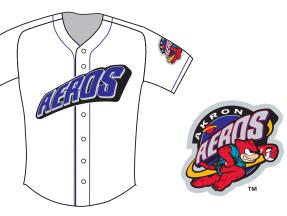

- White body and sleeves.
- Saddle shoulder sleeves.
- Button down front placket with purple Soutache trim around neck and down front.
- Jersey Lettering "AEROS" ascending left to right. Purple letters with silver outlines and drop shadow, on a black field.
- Purple Soutache trim on sleeves.
- Primary Club Logo with thicker silver outine Sleeve Emblem on left sleeve.

OFFICIAL HOME JERSEY

**SLEEVE EMBLEM DETAIL** 

LOGO: 2-5/8" high

Common colors all caps

**HOME CAP** 

**ROAD CAP ALTERNATE CAP 1 BATTING PRACTICE CAP** AUTHENTIC HEADWEAR MARK

<sup>\*</sup>Robison-Anton (RA) thread color information: 800-932-0250