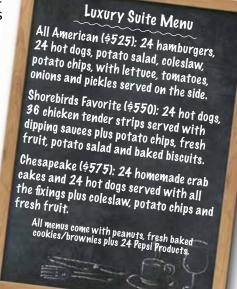

### QUICK FACTS

Group Size: Up to 25 Location: 3rd Level

Price: \$500 (does not include food) Includes: Ticket to the game & access to the luxury suite

The Luxury Suites at Arthur W. Perdue Stadium are the most private settings for your group! The suites include an exclusive visit from Sherman, outside padded seating, inside couches and chairs, flat screen television, private restroom, and a personal suite attendant for the night. The suites are perfect for celebrating a special occasion, entertaining clients, or simply enjoying a Shorebirds baseball game in style. To learn more about our luxury suites, please email groups@theshorebirds.com.

THESHOREBIRDS.com/TICKETS

SKY SUITE MINI PLAN If you want to book 3, 5, or 10 games, the Shorebirds offer huge savings!

| # of Nights     | Price   | Savings |
|-----------------|---------|---------|
| 10 Suite Nights | \$3,750 | \$1,250 |
| 5 Suite Nights  | \$2,000 | \$500   |
| 3 Suite Nights  | \$1,275 | \$225   |