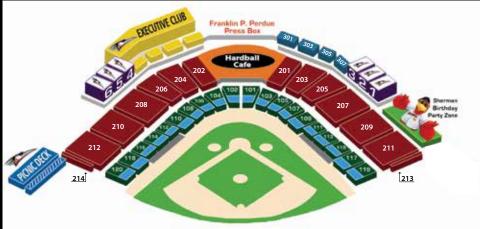

## Seating Chart & Pricing

For more ticket information call 410-219-3112

| <b>GROUP TICKET</b> | PRICING |
|---------------------|---------|
| SEAT AREA           | PRICE   |
| Executive Club      | \$36.50 |
| Hardball Cafe       | \$28.00 |
| Picnic Pavilion     | \$24.00 |
| Luxury Level        | \$12.00 |
| Lower Reserved      | \$10.00 |
| Upper Reserved      | \$8.00  |

#### All prices are per person

|         | INDIVIDUAL TICKET PRICING   |          |         |  |  |  |
|---------|-----------------------------|----------|---------|--|--|--|
| SECTION |                             | ADVANCED | GAMEDAY |  |  |  |
|         | Field Box                   | \$13.00  | \$14.00 |  |  |  |
|         | Luxury Level                | \$13.00  | \$14.00 |  |  |  |
|         | Lower Reserved              | \$11.00  | \$12.00 |  |  |  |
|         | Upper Reserved (Adult)      | \$9.00   | \$10.00 |  |  |  |
|         | Upper Reserved (CH/SR/MIL)* | \$8.00   | \$9.00  |  |  |  |

## EXECUTIVE CLUB Turnkey experience for your organization.

#### 2019 Delmarva Shorebirds Fan Guide

LUXURY SUITES A bird's eye view of the playing field.

HARDBALL CAFE Up close and personal view with a party feel.

## **PICNIC PAVILION** The first baseline is the perfect place to dine.

The Picnic Pavilion is a multi-tiered area for groups of up to 250 people! The area provides separate seating from the public, and also includes an all you can eat buffet of your favorite ballpark foods! New for 2019, the Picnic Pavilion will be easily accessible to our new boardwalk deck around the outfield, providing your attendees to see the game from a whole new perspective!