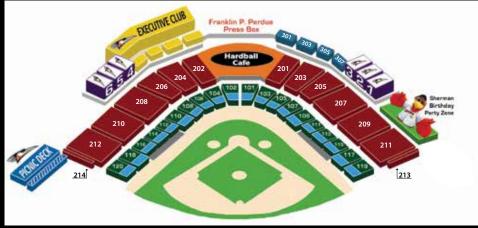

# **SEATING CHART & PRICING**

For more ticket information call 410-219-3112

| <b>GROUP TICKET PRICING</b> |         |  |  |
|-----------------------------|---------|--|--|
| SEAT AREA                   | PRICE   |  |  |
| Executive Club              | \$37.00 |  |  |
| Hardball Cafe               | \$29.00 |  |  |
| Picnic Pavilion             | \$26.00 |  |  |
| Luxury Level                | \$12.00 |  |  |
| Lower Reserved              | \$10.00 |  |  |
| Upper Reserved              | \$8.00  |  |  |

All prices are per person

| INDIVIDUAL TICKET PRICING   |          |         |  |  |
|-----------------------------|----------|---------|--|--|
| SECTION                     | ADVANCED | GAMEDAY |  |  |
| Field Box                   | \$14.00  | \$15.00 |  |  |
| Luxury Level                | \$14.00  | \$15.00 |  |  |
| Lower Reserved              | \$12.00  | \$13.00 |  |  |
| Upper Reserved (Adult)      | \$10.00  | \$11.00 |  |  |
| Upper Reserved (CH/SR/MIL)* | \$9.00   | \$10.00 |  |  |