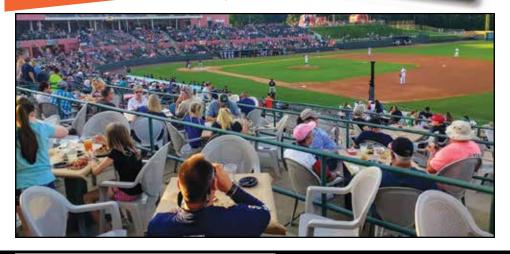

# **PICNIC PAVILION**

The first baseline is the perfect place to dine.

The Picnic Pavilion is a multi-tiered area for groups of up to 250 people! The area provides separate seating from the public, and also includes an all you can eat buffet of your favorite ballpark foods! The Picnic Pavilion will be easily accessible to our new boardwalk deck around the outfield, providing your attendees to see the game from a unique perspective!