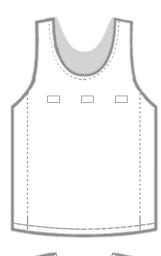

# UNIFORMS AND APPAREL VOLLEYBALL

The league logo is **REQUIRED** to appear on all institutions' uniform tops.

Placement options are as follows:

- Front Chest Right
- Front Chest Left
- Front Chest Middle
- Back Middle
- Upper Left Sleeve
- Upper Right Sleeve

In addition, it is <u>encouraged</u> to include the league logo on uniform shorts.

- Right Front (Lower)
- Left Front (Lower)

The uniform logo must be 2.25 inches wide including any additional material (e.g., patch) surrounding the normal logo. Marks can be done in the approved institutional colors, or using the official one-color logo, in an approved institutional color. All logos must contrast from the uniform color.