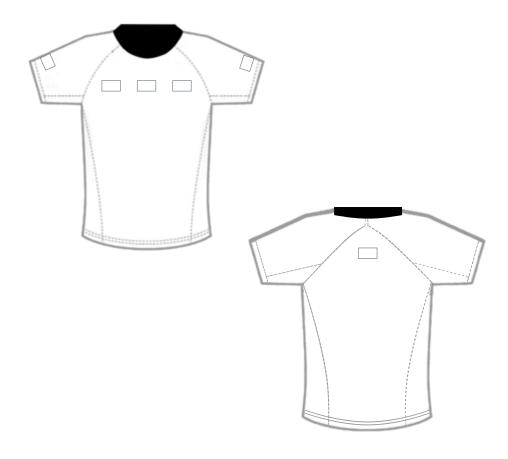

The league logo is **REQUIRED** to appear on all institutions' uniform tops

Placement options are as follows:

- Front Chest Right
- Front Chest Middle
- Front Chest Left
- Back Middle

In addition, it is <u>encouraged</u> to include the league logo on uniform shorts.

- Right Front Short (Lower)
- Left Front Short (Lower)

The uniform logo must be 2.25 inches wide including any additional material (e.g., patch) surrounding the normal logo. Marks can be done in the approved institutional colors, or using the official one-color logo, in an approved institutional color. All logos must contrast from the uniform color.