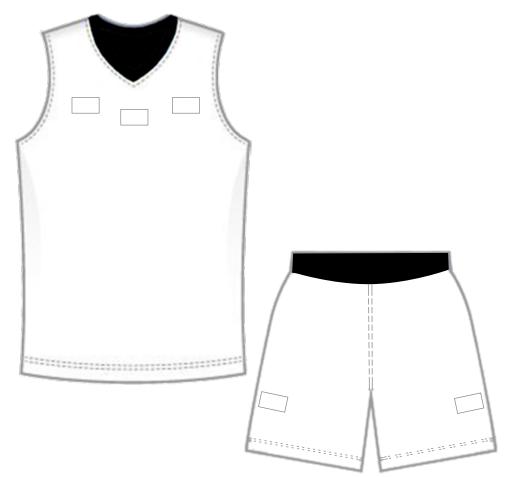

The league logo is **REQUIRED** to appear on all institutions' uniform tops or any apparel items that would be considered uniform tops.

Placement options are as follows:

- Front Chest Right
- Front Chest Left
- Left Sleeve
- Right Sleeve
- Back Middle

The uniform logo must be 2.25 inches wide including any additional material (e.g., patch) surrounding the normal logo. Marks can be done in the approved institutional colors, or using the official one-color logo, in an approved institutional color. All logos must contrast from the uniform color.