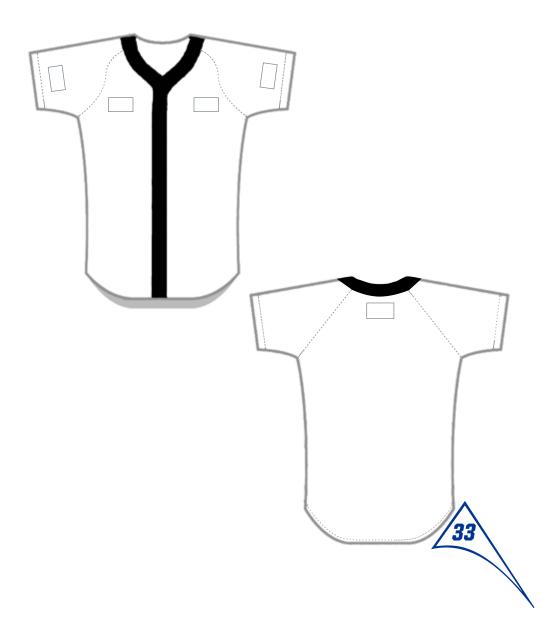

The league logo is **REQUIRED** to appear on all institutions' uniform tops or any apparel items that would be considered uniform tops.

Placement options are as follows:

- Front Chest Right
- Front Chest Left
- Left Sleeve
- Right Sleeve
- Back Middle

The uniform logo must be 2.25 inches wide including any additional material (e.g., patch) surrounding the normal logo. Marks can be done in the approved institutional colors, or using the official one-color logo, in an approved institutional color. All logos must contrast from the uniform color.