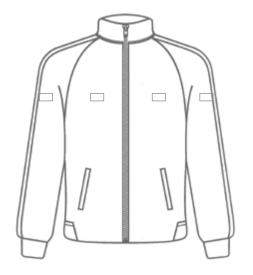

In addition, the league logo is  ${\hbox{\it REQUIRED}}$  to appear on all designated official warm-up apparel.

Placement options are as follows:

Jacket: Right or Left Front Chest

OR Right or Left Upper Sleeve

OR Back Middle (back tag area)

Pants: Right or Left Front Pants

The league logo is **REQUIRED** to appear on all institutions' uniform tops.

Placement options are as follows:

- Front Chest Left
- Front Chest Right
- Front Chest Middle
- Back Middle
- Upper Left Sleeve
- Upper Right Sleeve

The uniform logo must be 2.25 inches wide including any additional material (e.g., patch) surrounding the normal logo. Marks can be done in the approved institutional colors, or using the official one-color logo, in an approved institutional color. All logos must contrast from the uniform color.