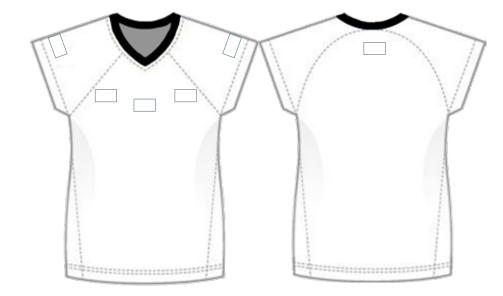

# UNIFORMS AND APPAREL VOLLEYBALL

The league logo is **REQUIRED** to appear on all institutions' uniform tops.

Placement options are as follows:

- Front Chest Right
- Front Chest Left
- Front Chest Middle
- Back Middle
- Upper Left Sleeve
- Upper Right Sleeve

In addition, it is <u>encouraged</u> to include the league logo on uniform shorts.

- Right Front (Lower)
- Left Front (Lower)

The uniform logo must be 2.25 inches wide including any additional material (e.g., patch) surrounding the normal logo. Marks can be done in the approved institutional colors, or using the official one-color logo, in an approved institutional color. All logos must contrast from the uniform color.