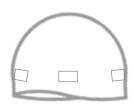

## UNIFORMS AND APPAREL SWIMMING & DIVING

The league logo is **REQUIRED** to appear on all institutions' swim caps.

Placement options are as follows:

- Front Swim Cap
- Side(s) Swim Cap
- Back Swim Cap

In addition, the league logo is **<u>REQUIRED</u>** to appear on all designated official warm-up apparel, including parka.

Placement options are as follows:

- Left or Right Sleeve
- Left or Right Front Chest
- Upper Back Middle

The swim cap and official warm-up logo must be 2.25 inches wide including any additional material (e.g., patch) surrounding the normal logo. Marks can be done in the approved institutional colors, or using the official one-color logo, in an approved institutional color. All logos must contrast from the apparel color.