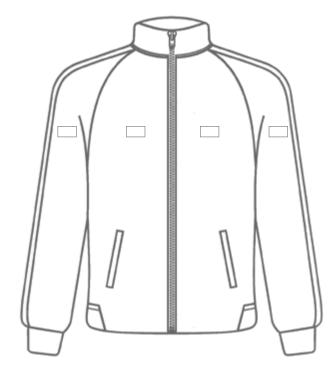

In addition, the league logo is  ${\hbox{\it REQUIRED}}$  to appear on all designated official warm-up apparel.

Placement options are as follows:

Jacket: Right or Left Front Chest

OR Right or Left Upper Sleeve

OR Back Middle (back tag area)

Pants: Right or Left Front Pants

The league logo is **REQUIRED** to appear on all institutions' uniform tops.

Placement options are as follows:

- Front Chest Left
- Front Chest Right
- Front Chest Middle
- Back Middle
- Upper Left Sleeve
- Upper Right Sleeve