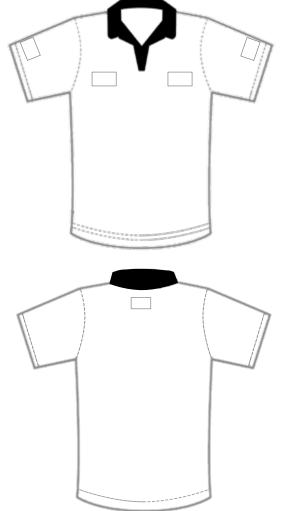

The league logo is **REQUIRED** to appear on all institutions' uniform tops or any apparel items that would be considered uniform tops.

Placement options are as follows:

- Front Chest Right
- Front Chest Left
- Left Sleeve
- Right Sleeve
- Back Middle

The uniform logo must be 2.25 inches wide including any additional material (e.g., patch) surrounding the normal logo. Marks can be done in the approved institutional colors, or using the official one-color logo, in an approved institutional color. All logos must contrast from the uniform color.