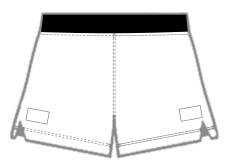

In addition, it is <u>encouraged</u> to include the league logo on uniform shorts.

- Right Front (Lower)
- Left Front (Lower)

The uniform logo must be 2.25 inches wide including any additional material (e.g., patch) surrounding the normal logo. Marks can be done in the approved institutional colors, or using the official one-color logo, in an approved institutional color. All logos must contrast from the uniform color.