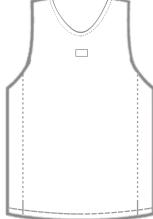

# UNIFORMS AND APPAREL TENNIS

The league logo is  ${\hbox{\it REQUIRED}}$  to appear on all institutions' uniform tops.

Placement options are as follows:

- Left Sleeve
- Right Sleeve
- Back Middle

In addition, it is <u>encouraged</u> to include the league logo on uniform shorts/skirts.

- Right Front Short/Skirt (Lower)
- Left Front Short/Skirt (Lower)

The uniform logo must be 2.25 inches wide including any additional material (e.g., patch) surrounding the normal logo. Marks can be done in the approved institutional colors, or using the official one-color logo, in an approved institutional color. All logos must contrast from the uniform color.