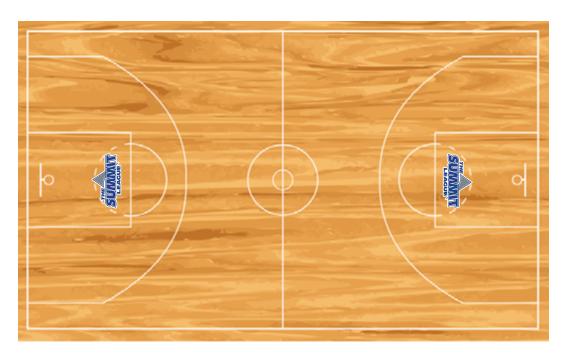

In accordance with the League branding program, all Summit League institutions are required to display the league logo at <u>all</u> athletic facilities.

At basketball venues, institutions are **<u>REQUIRED</u>** to place the league logo 18" from each of the foul lines on the basketball court, with the logo facing the half-court direction. Institutions are permitted to utilize The Summit League logo in its approved school colors.

Logo Dimensions on the Basketball Court should be (at minimum): 72 inches (Wide) x Approximately 37.5 inches (High)