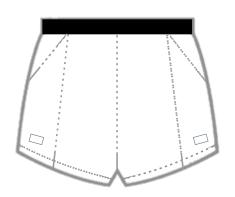

## UNIFORMS AND APPAREL CROSS COUNTRY/TRACK & FIELD

The league logo is **REQUIRED** to appear on all institutions' uniform tops.

Placement options are as follows:

- Front Chest Left
- Front Chest Right
- Front Chest Middle
- Back Middle (back tag area)

In addition, it is <u>encouraged</u> to include the league logo on uniform shorts.

- Right Front Short (Lower)
- Left Front Short (Lower)

The uniform logo must be 2.25 inches wide including any additional material (e.g., patch) surrounding the normal logo. Marks can be done in the approved institutional colors, or using the official one-color logo, in an approved institutional color. All logos must contrast from the uniform color.