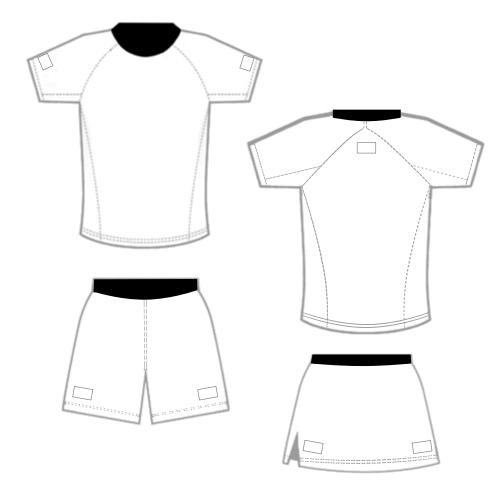

## UNIFORMS AND APPAREL CROSS COUNTRY/TRACK & FIELD

The league logo is **REQUIRED** to appear on all institutions' uniform tops.

Placement options are as follows:

- Front Chest Left
- Front Chest Right
- Front Chest Middle
- Back Middle (back tag area)

In addition, it is <u>encouraged</u> to include the league logo on uniform shorts.

- Right Front Short (Lower)
- Left Front Short (Lower)

The uniform logo must be 2.25 inches wide including any additional material (e.g., patch) surrounding the normal logo. Marks can be done in the approved institutional colors, or using the official one-color logo, in an approved institutional color. All logos must contrast from the uniform color.

# UNIFORMS AND APPAREL VOLLEYBALL

The league logo is **REQUIRED** to appear on all institutions' uniform tops.

Placement options are as follows:

- Front Chest Right
- Front Chest Left
- Front Chest Middle
- Back Middle
- Upper Left Sleeve
- Upper Right Sleeve

In addition, it is <u>encouraged</u> to include the league logo on uniform shorts.

- Right Front (Lower)
- Left Front (Lower)

The uniform logo must be 2.25 inches wide including any additional material (e.g., patch) surrounding the normal logo. Marks can be done in the approved institutional colors, or using the official one-color logo, in an approved institutional color. All logos must contrast from the uniform color.

# UNIFORMS AND APPAREL TENNIS

The league logo is  ${\hbox{\it REQUIRED}}$  to appear on all institutions' uniform tops.

Placement options are as follows:

- Left Sleeve
- Right Sleeve
- Back Middle

In addition, it is <u>encouraged</u> to include the league logo on uniform shorts/skirts.

- Right Front Short/Skirt (Lower)
- Left Front Short/Skirt (Lower)

The uniform logo must be 2.25 inches wide including any additional material (e.g., patch) surrounding the normal logo. Marks can be done in the approved institutional colors, or using the official one-color logo, in an approved institutional color. All logos must contrast from the uniform color.