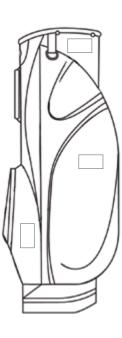

# **UNIFORMS AND APPAREL GOLF**

The league logo is **<u>REQUIRED</u>** to appear on all institutions' uniform tops or any outer layer worn on golf course.

Placement options for uniform tops are as follows:

- Front Chest Right
- Front Chest Left
- Front Chest Middle
- Back Middle
- Left Sleeve
- Right Sleeve

In addition, it is **REQUIRED** that the league logo be on all golf bags. Bag tags are also acceptable for golf bags.