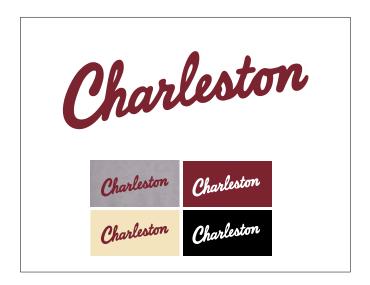

colors. Please consult a Pantone™ color swatch book for accurate printed color representations.



MAROON Pantone (PMS) 188



**METALLIC GOLD** Pantone (PMS) 8383



GRAY
Pantone (PMS) Cool Gray 1

### **Secondary color**

In instances where Metallic Gold (PMS 8383) can not be used, please substitute PMS 4525.



### **Primary Logo**



### **Secondary Logos**



# THE COLLEGE COUGARS CHARLESTON

### **Scripts**



### **Acceptable color combinations**

### **PLEASE NOTE:**

In certain instances is may be necessary to eliminate some of the approved colors. In that case please use the following pages as a guide in choosing an acceptable alternative.













## CHARLESTON COUGARS THE COLLEGE

# CHARLESTON COUGARS THE COLLEGE













### Acceptable color combinations (continued)