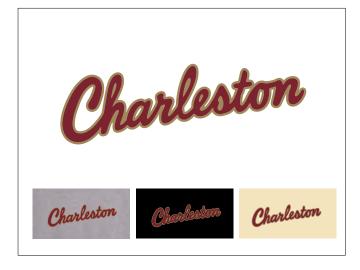

olors. Please consult a Pantone™ color swatch book for accurate printed color representations.



MAROON Pantone (PMS) 188



**METALLIC GOLD** Pantone (PMS) 8383



GRAY
Pantone (PMS) Cool Gray 1

### **Secondary color**

In instances where Metallic Gold (PMS 8383) can not be used, please substitute PMS 4525.



### **Primary Logo**



### **Secondary Logos**



# THE COLLEGE COUGARS CHARLESTON

### **Scripts**



### **Acceptable color combinations**

### **PLEASE NOTE:**

In certain instances is may be necessary to eliminate some of the approved colors. In that case please use the following pages as a guide in choosing an acceptable alternative.













## CHARLESTON COUGARS THE COLLEGE

# CHARLESTON COUGARS THE COLLEGE













### Acceptable color combinations (continued)