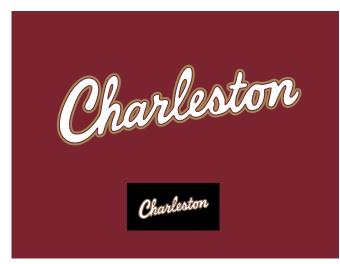

Please consult a Pantone™ color swatch book for accurate printed color representations.



MAROON Pantone (PMS) 188



**METALLIC GOLD** Pantone (PMS) 8383



GRAY
Pantone (PMS) Cool Gray 1

### **Secondary color**

In instances where Metallic Gold (PMS 8383) can not be used, please substitute PMS 4525.



### **Primary Logo**



### **Secondary Logos**



# THE COLLEGE COUGARS CHARLESTON

### **Scripts**



### **Acceptable color combinations**

### **PLEASE NOTE:**

In certain instances is may be necessary to eliminate some of the approved colors. In that case please use the following pages as a guide in choosing an acceptable alternative.













## CHARLESTON COUGARS THE COLLEGE

# CHARLESTON COUGARS THE COLLEGE













### Acceptable color combinations (continued)