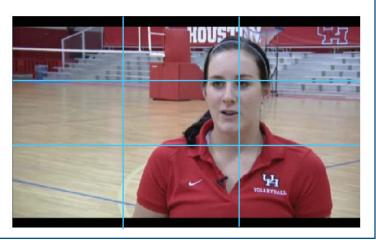

#### **FRAMING**

C-USA interview shots should be framed according to the following guidelines and samples:

- --Medium close-up
- --Allow enough head room for the editor to work with

#### MISC.

When interviewing a subject, please allow for a few seconds between the interviewer's question and the subject's reponse for editing purposes.

Wait 1-2 seconds at the end of filming, then stop recording - this allows for smoother transitions in editing.