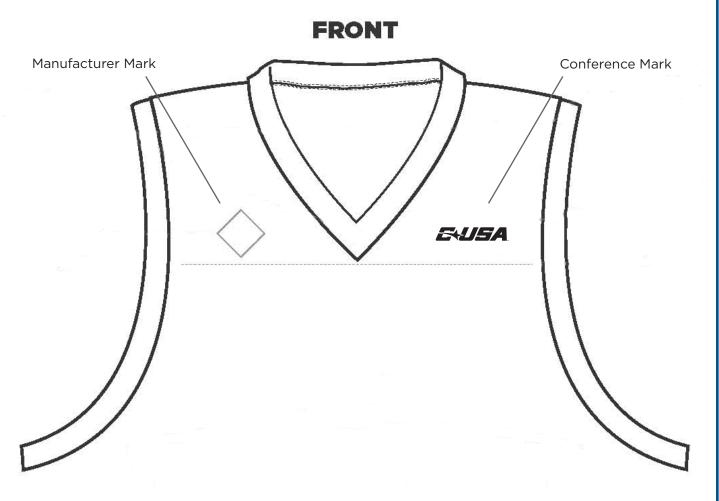

#### **BASKETBALL UNIFORMS**

Conference USA logo requirements for the basketball uniform are in accordance with the NCAA Basketball Uniform Authenticating Mark program and specifications as diagramed below. The Conference USA mark should be placed on the front left shoulder of the jersey as indicated below (A). For consistency across the league, C-USA has designated this location ONLY for the conference mark. If there is a conflict with that location on your jersey, please contact the league office to discuss placement. The mark can be embroidered by the manufacturer or ordered thru the conference office via the Emblem Source at the institution's expense.

Note: Prior C-USA logo requirements designated a location on the shorts. If existing uniforms have the conference mark on the shorts you can leave it or remove it (if feasible). ALL new and existing jerseys must have the conference mark on the jersey as per C-USA Branding Requirements and detailed here.

Actual reproduction size = 2.25"