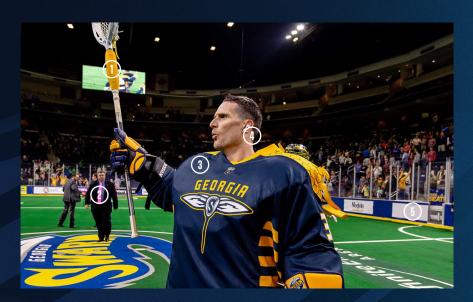

# SPOT THE DIFFERENCE

#### CAN YOU FIND ALL FIVE?

FIND THE ANSWERS ON PAGE 56

# PUZZLE ANSWERS

CHANGED TAPE COLOR 2. CHANGED COACH'S TIE COLOR
 REMOVED HARRAH'S PATCH 4. ADDED AIR POD
 REMOVED FAST SIGNS DASHER AD

Proud to partner with The Georgia Swarm for another season!

AtlantaUrgentCare.com