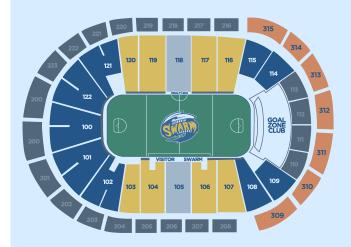

### **ON THE GLASS**

There isn't a closer seat to all the action than sitting On The Glass. This is your chance to be just inches away from the best lacrosse players in the world which will make you feel like you're IN the game! Every ticket is a "loaded ticket" and includes \$20 towards food and beverage, including alcohol.

### **GOAL ZONE CLUB**

Enjoy all the fast-paced action from this premium seating area behind the goal. Space is limited in this exclusive area, which includes wait-staff service so you never have to leave your seats! MIDFIELD

Two of our most sought-after sections, midfield seats put fans right in the middle of the arena, enjoying equal vantage of the action on both ends of the floor!

### SIDELINE

One of the more popular locations, sitting on the sidelines gives any sports enthusiast some of the best views of the game. See plays develop and witness an average of 25 goals per game, as you sit on the edge of your seat!

### ENDZONE

Endzone seats are the perfect

option for fans looking for an affordable membership while still giving you lower level views. Sit as close as the second row or higher up to soak in the fastest game on two feet!

### 404 CLUB NEW!

Sit in the newly unveiled 404 Club at the lowest Membership price available! Not only can you experience Atlanta's Best Kept Sports Secret for only \$10 per game, but you also have easy access to Cheap Eatz for affordable food and beverage options for the entire family!