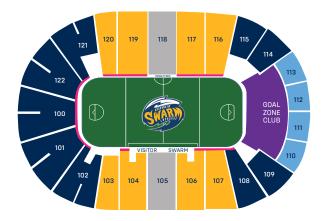

### **ON THE GLASS**

There isn't a closer seat to all the action than sitting On The Glass. This is your chance to be just inches away from the best lacrosse players in the world which will make you feel like you're IN the game! Every ticket is a "loaded ticket" and includes \$20 towards food and beverage, including alcohol.

### **GOAL ZONE CLUB**

Enjoy all the fast-paced action from this premium seating area behind the goal. Space is limited in this exclusive area, which includes wait-staff service so you never have to leave your seats! MIDFIELD

Two of our most sought-after sections, midfield seats put fans right in the middle of the arena, enjoying equal vantage of the action on both ends of the floor!

### SIDELINE

One of the more popular locations, sitting on the sidelines gives any sports enthusiast some of the best views of the game. See plays develop and witness an average of 25 goals per game, as you sit on the edge of your seat!

### ENDZONE

Endzone seats are the perfect

option for fans looking for an affordable membership while still giving you lower level views. Sit as close as the second row or higher up to soak in the fastest game on two feet!

### 404 CLUB NEW!

Sit in the newly unveiled 404 Club at the lowest Membership price available! Not only can you experience Atlanta's Best Kept Sports Secret for only \$10 per game, but you also have easy access to Cheap Eatz for affordable food and beverage options for the entire family!