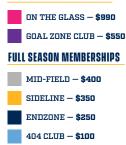

### **ON THE GLASS**

There isn't a closer seat to all the action than sitting On The Glass. This is your chance to be just inches away from the best lacrosse players in the world which will make you feel like you're IN the game! Every ticket is a "loaded ticket" and includes \$20 towards food and beverage, including alcohol.

### **GOAL ZONE CLUB**

Enjoy all the fast-paced action from this premium seating area behind the goal. Space is limited in this exclusive area, which includes wait-staff service so you never have to leave your seats! MIDFIELD

Two of our most sought-after sections, midfield seats put fans right in the middle of the arena, enjoying equal vantage of the action on both ends of the floor!

### SIDELINE

One of the more popular locations, sitting on the sidelines gives any sports enthusiast some of the best views of the game. See plays develop and witness an average of 25 goals per game, as you sit on the edge of your seat!

### ENDZONE

Endzone seats are the perfect

option for fans looking for an affordable membership while still giving you lower level views. Sit as close as the second row or higher up to soak in the fastest game on two feet!

### 404 CLUB NEW!

Sit in the newly unveiled 404 Club at the lowest Membership price available! Not only can you experience Atlanta's Best Kept Sports Secret for only \$10 per game, but you also have easy access to Cheap Eatz for affordable food and beverage options for the entire family!