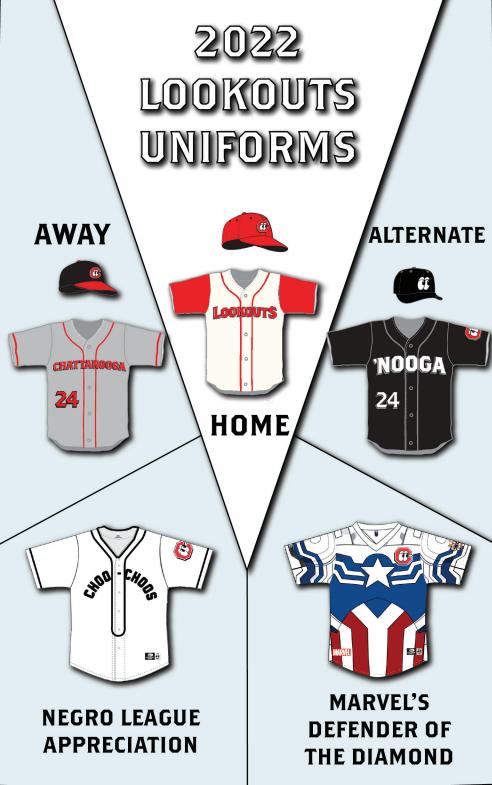

As we enter our 22nd season at AT&T Field, we are continuing to improve our ballpark experience. Lookouts fans will once again be treated to exciting promotions and experiences all season long, including 14 postgame fireworks shows. We can't wait for our Negro League Appreciation Weekend May 27th and 28th as your Lookouts transform into the Chattanooga Choo-Choos for two nights.