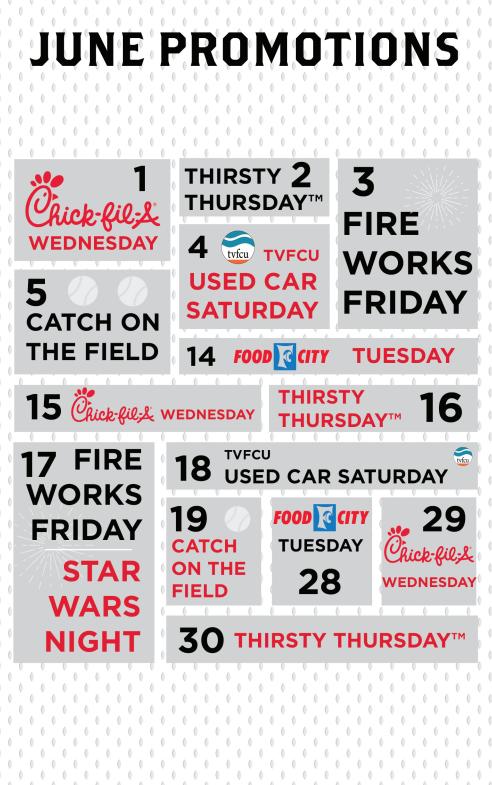

As we enter our 22nd season at AT&T Field, we are continuing to improve our ballpark experience. Lookouts fans will once again be treated to exciting promotions and experiences all season long, including 14 postgame fireworks shows. We can't wait for our Negro League Appreciation Weekend May 27th and 28th as your Lookouts transform into the Chattanooga Choo-Choos for two nights.

Thursdays will once again be Thirsty Thursday at AT&T Field with drink specials starting at just \$2. Every Sunday game fans will be able to play catch on the field. 2022 will also mark the return of kids run the bases after every Lookouts home game presented by Great Clips.

#### Fireworks Friday

Enjoy postgame FIREWORKS after every Friday home game.

#### Food City Tuesday

Every Tuesday home game fans who show their Food City ValuCard will receive Buy One Get One tickets to that night's game (limit 4).

#### Thirsty Thursday™

Enjoy Thirsty Thursday™ during every Lookout home game. Drink specials start at just \$2.