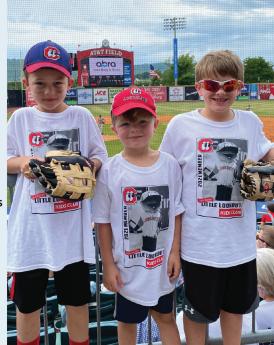

### Little Lookouts Kids' Club

Free Admission to Sunday games Official Membership Card Official Kids' Club T-Shirt & MORE!

Only \$10 to sign up!

Visit Lookouts.com