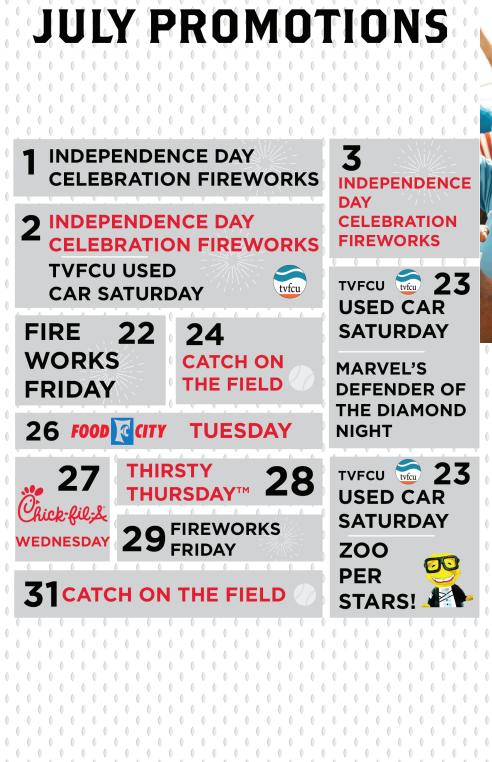

As we enter our 22nd season at AT&T Field, we are continuing to improve our ballpark experience. Lookouts fans will once again be treated to exciting promotions and experiences all season long, including 14 postgame fireworks shows. We can't wait for our Negro League Appreciation Weekend May 27th and 28th as your Lookouts transform into the Chattanooga Choo-Choos for two nights.

Thursdays will once again be Thirsty Thursday at AT&T Field with drink specials starting at just \$2. Every Sunday game fans will be able to play catch on the field. 2022 will also mark the return of kids run the bases after every Lookouts home game presented by Great Clips.

#### Fireworks Friday

Enjoy postgame FIREWORKS after every Friday home game.

#### Food City Tuesday

Every Tuesday home game fans who show their Food City ValuCard will receive Buy One Get One tickets to that night's game (limit 4).

#### Thirsty Thursday™

Enjoy Thirsty Thursday™ during every Lookout home game. Drink specials start at just \$2.