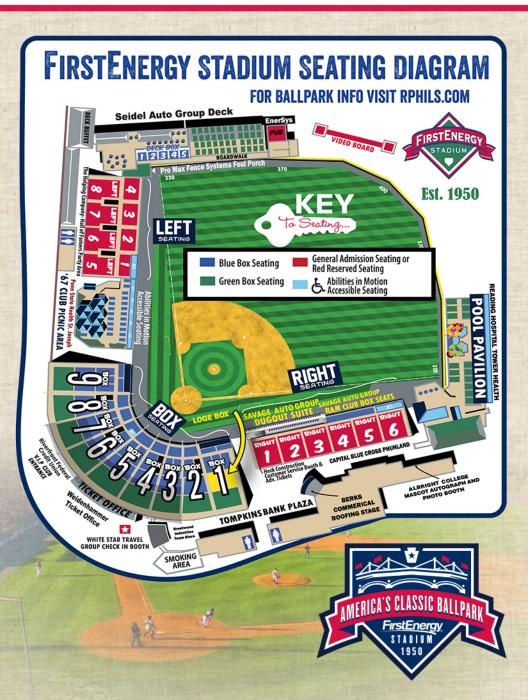

# Seating Chart

#### TICKET PRICES

Waitress Service \$28 \$31 **SAVAGE 61 DUGOUT SUITE** \$22 \$25 SAVAGE 61 RAM CLUB BOX SEATS Regular Seating Greas ADVANCED DAY OF GAME \$13 \$16 **BLUE BOX SEATS GREEN BOX SEATS / RED RESERVED** 