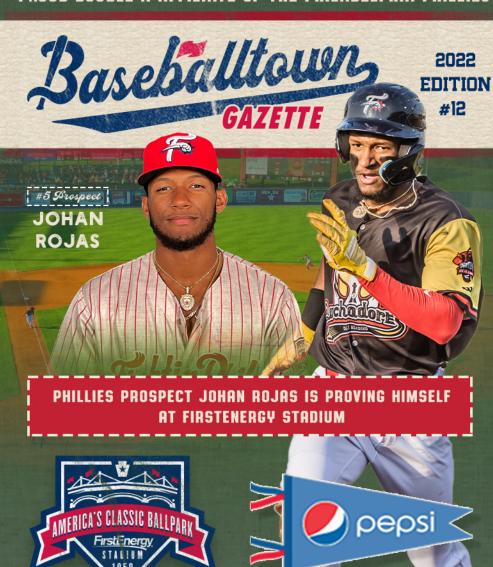

JOHAN ROJAS, 22, HAS DONE WELL WITH DOUBLE-A READING AFTER HIS MIDSEASON PROMOTION. IN 50 GAMES FOR THE FIGHTINS HE IS BATTING .260 WITH 52 HITS, INCLUDING SEVEN DOUBLES, FOUR TRIPLES, AND FOUR HOMERS. THIS SUMMER HE HAS PLAYED ALMOST EVERY GAME WITH 120 APPEARANCES. ROJAS HAS TOTALED 113 HITS, 32 FOR EXTRA BASES.

ROJAS REALLY SHINES WITH HIS ELITE LEVEL SPEED. HE HAS STOLEN 57 BAGS THIS SUMMER AND HAS ONLY BEEN CAUGHT FOUR TIMES. HE IS THE FIRST PHILLIES MINOR LEAGUE PLAYER TO STEAL MORE THAN 50 BASES IN A SUMMER SINCE 2009.

HE CAN PLAY ALL THREE OUTFIELD POSITIONS, BUT MAINLY FINDS HIMSELF IN CENTERFIELD WHERE HE CAN COVER THE MOST GROUND. IN 286 TOTAL CHANCES, ROJAS HAS MADE ONLY FOUR ERRORS. HE'S RECORDED MORE OUTFIELD ASSISTS WITH TEN IMPRESSIVE THROWS TO NAB RUNNERS.

JOHAN ROJAS WAS SIGNED OUT OF THE Dominican Republic on January 18, 2018. He is Listed as the Phillies #5 prospect and is The Second Highest Position Player.

9/6 ROSTER