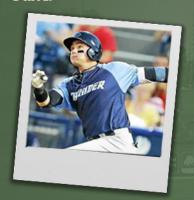

#### JOHAN ROJAS, OF

B/T: R/R HT: 6-1 WT: 165
BORN: AUGUST 14, 2000 IN SAN FRANCISCO DE MORIS, DR
ACQUIRED: SIGNED AS A INTERNATIONAL FREE AGENT, 2018
PHACT: DSL MID-SEASON ALL-STAR 2018