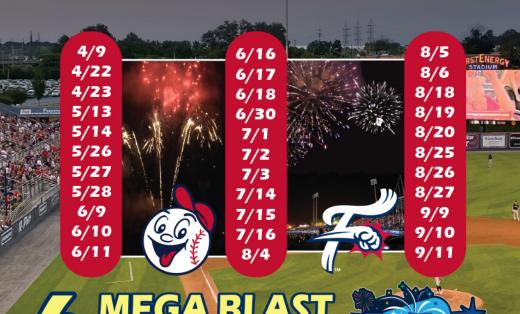

# 2022 FIREWORK SHOWS 38 Great Shows

# 6 MEGA BLAST Firework Nights

5/28 6/18 7/2 7/3 8/6 8/27

INTERNATIONAL

(610) 370-BALL RPHILS.com