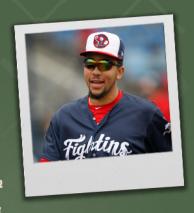

JOHAN ROJAS, 22, HAS DONE WELL WITH DOUBLE-A READING AFTER HIS MIDSEASON PROMOTION. IN 50 GAMES FOR THE FIGHTINS HE IS BATTING .260 WITH 52 HITS, INCLUDING SEVEN DOUBLES, FOUR TRIPLES, AND FOUR HOMERS. THIS SUMMER HE HAS PLAYED ALMOST EVERY GAME WITH 120 APPEARANCES. ROJAS HAS TOTALED 113 HITS, 32 FOR EXTRA BASES.

ROJAS REALLY SHINES WITH HIS ELITE LEVEL SPEED. HE HAS STOLEN 57 BAGS THIS SUMMER AND HAS ONLY BEEN CAUGHT FOUR TIMES. HE IS THE FIRST PHILLIES MINOR LEAGUE PLAYER TO STEAL MORE THAN 50 BASES IN A SUMMER SINCE 2009.

HE CAN PLAY ALL THREE OUTFIELD POSITIONS, BUT MAINLY FINDS HIMSELF IN CENTERFIELD WHERE HE CAN COVER THE MOST GROUND. IN 286 TOTAL CHANCES, ROJAS HAS MADE ONLY FOUR ERRORS. HE'S RECORDED MORE OUTFIELD ASSISTS WITH TEN IMPRESSIVE THROWS TO NAB RUNNERS.

JOHAN ROJAS WAS SIGNED OUT OF THE Dominican Republic on January 18, 2018. He is Listed as the Phillies #5 prospect and is The Second Highest Position Player.

9/6 ROSTER