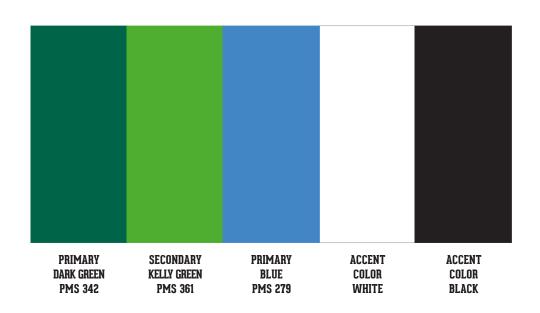

ONE COLOR **VERSIONS TO BE** REPRODUCED ONLY IN AP-PROVED **COLOR PALETTE** 

FULL COLOR
TWAVE CAN BE
REPRODUCED
ONLY IN
APPROVED COLORS

ONE COLOR
VERSIONS TO BE
REPRODUCED ONLY IN APPROVED
COLOR PALETTE