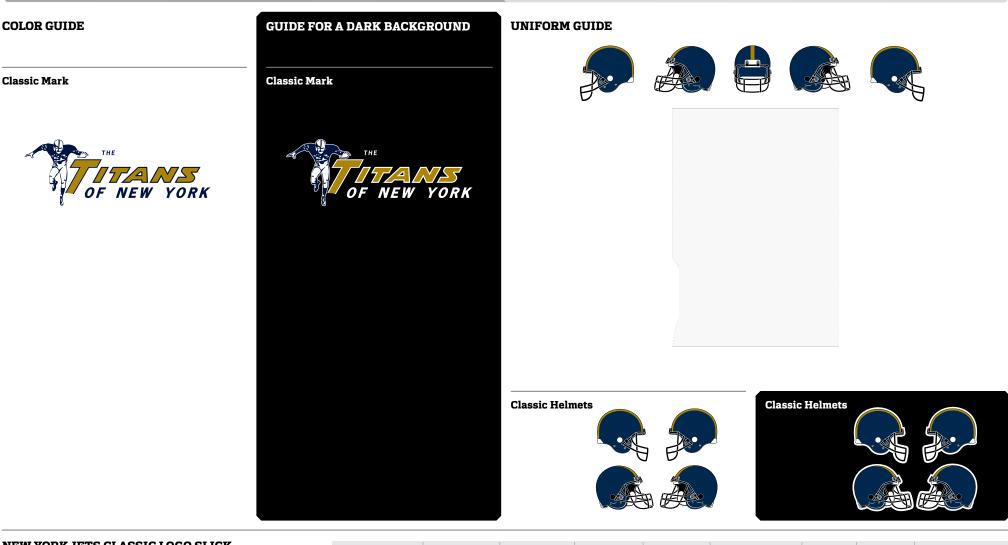

## LOGO SLICK **NEW YORK JETS CLASSIC**

#### NEW YORK JETS CLASSIC LOGO SLICK

The color and grayscale guides shown here are for reference only. When printing with process colors, use only the process color specifications listed on this slick.

# LOGO SLICK **NEW YORK JETS CLASSIC**

TTANS OF NEW YORK