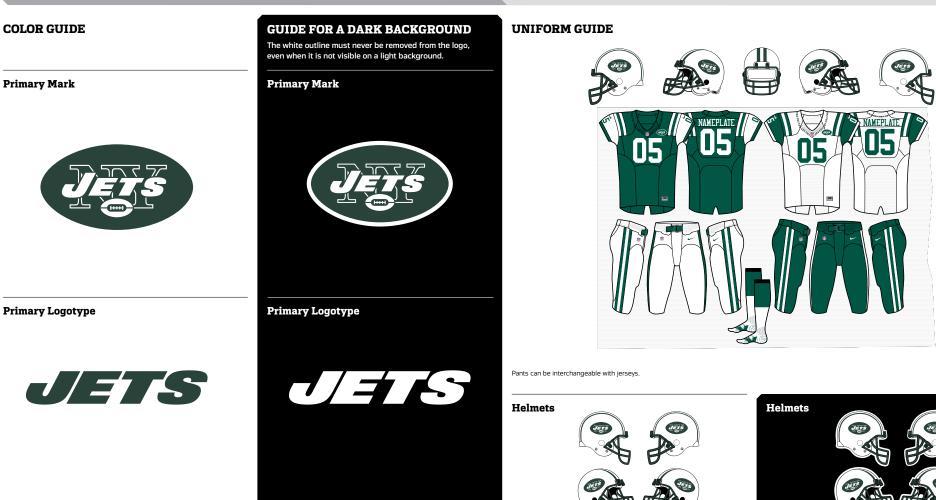

## LOGO SLICK **NEW YORK JETS**

#### NEW YORK JETS LOGO SLICK

The color and grayscale guides shown here are for reference only. When printing with process colors, use only the process color specifications listed on this slick.

Note: The one-color art is for limited use only; prior approval is required from NFL Properties.

These pages contain graphic representations of the teams official colors, trademarked helmet, marks (logos), logotypes, and uniforms. They are not meant for reproduction, but as a guide for NFL Properties' licensees to use for color and grayscale reference. For assistance in correct usage of the NFL trademarks, contact: