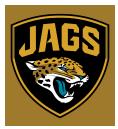

OLOR GUIDES**

The versions below are different from the grayscale versions or the color mechanical art, and should ONLY be employed for NFLP-approved one-color uses, such as etching, embossing, and tonal applications

TWO-COLOR BLACK & WHITE TWO-COLOR TONAL

**JACKSONVILLE** 

JAGUARS

**JACKSONVILLE** 

**ONE-COLOR** (for light backgrounds)



JACKSONVILLE

**JAGUARS** 

**JACKSONVILLE JAGUARS** 





**ONE-COLOR** (for dark backgrounds)

**JACKSONVILLE** 

JAGUARS

**JACKSONVILLE** 

**JAGUARS** 







**MECHANICAL ART** 

For use as reproduction art.

The keyline does not print.

JACKSONVILLE











For replicating jersey numerals. The keyline does not print.

















# LOGO SLICK JACKSONVILLE JAGUARS

### **COLOR GUIDE**

# Secondary Mark Not allowed for use in the UK





This version has a black keyline added for use on gold backgrounds only.

# **GUIDE FOR A DARK BACKGROUND**

### GRAYSCALE GUIDE

Grayscale versions of the logo should be printed using screens of black.



### **ONE-COLOR GUIDES**

The versions below are different from the grayscale versions or the color mechanical art, and should ONLY be employed for NFLP-approved one-color uses, such as etching, embossing, and tonal applications.

TWO-COLOR BLACK & WHITE ONE-COLOR

ONE-COLOR WHITE









For use as reproduction art. The keyline does not print.