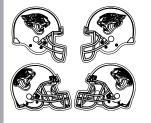

UARS **JACKSONVILLE** 

### **Primary Mark with Logotype**







### Helmets



### **BLACK & WHITE AND ONE-COLOR GUIDES**

The versions below are different from the grayscale versions or the color mechanical art, and should ONLY be employed for NFLP-approved one-color uses, such as etching, embossing, and tonal applications

TWO-COLOR BLACK & WHITE TWO-COLOR TONAL

**JACKSONVILLE** 

JAGUARS

**JACKSONVILLE** 

**ONE-COLOR** (for light backgrounds)



JACKSONVILLE

**JAGUARS** 

**JACKSONVILLE JAGUARS** 





**ONE-COLOR** (for dark backgrounds)

**JACKSONVILLE** 

JAGUARS

**JACKSONVILLE** 

**JAGUARS** 







**MECHANICAL ART** 

For use as reproduction art.

The keyline does not print.

JACKSONVILLE











For replicating jersey numerals. The keyline does not print.

















# LOGO SLICK JACKSONVILLE JAGUARS

### **COLOR GUIDE**

# Secondary Mark Not allowed for use in the UK





This version has a black keyline added for use on gold backgrounds only.

# **GUIDE FOR A DARK BACKGROUND**

### GRAYSCALE GUIDE

Grayscale versions of the logo should be printed using screens of black.



### **ONE-COLOR GUIDES**

The versions below are different from the grayscale versions or the color mechanical art, and should ONLY be employed for NFLP-approved one-color uses, such as etching, embossing, and tonal applications.

TWO-COLOR BLACK & WHITE ONE-COLOR

ONE-COLOR WHITE









For use as reproduction art. The keyline does not print.