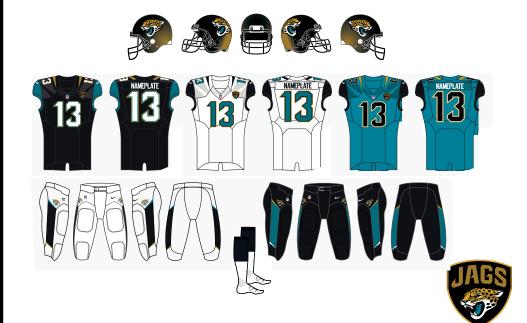

### **UNIFORM GUIDE**

Pants can be interchangeable with jerseys.

### Helmets

Left facing badge for uniform only