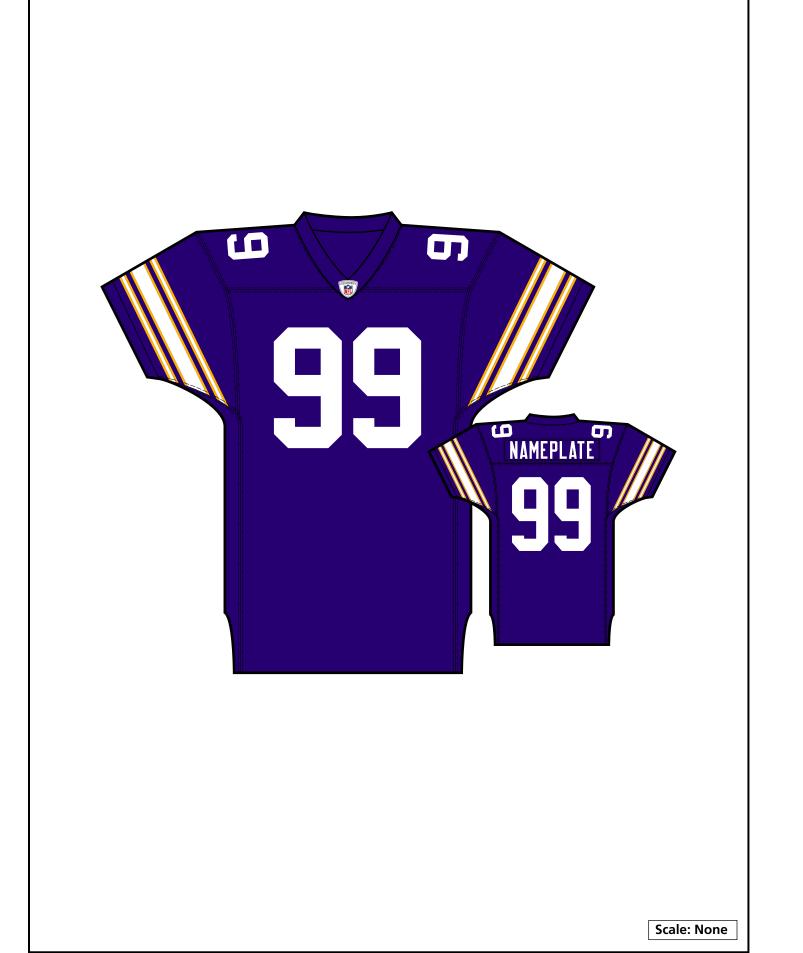

uniform construction. Each guide also includes actual color swatches to ensure that an exact

match will always be achieved.

VIKINGS CLASSIC JERSEY - Nameplate Sample

VIKINGS CLASSIC JERSEY - Nameplate Artwork