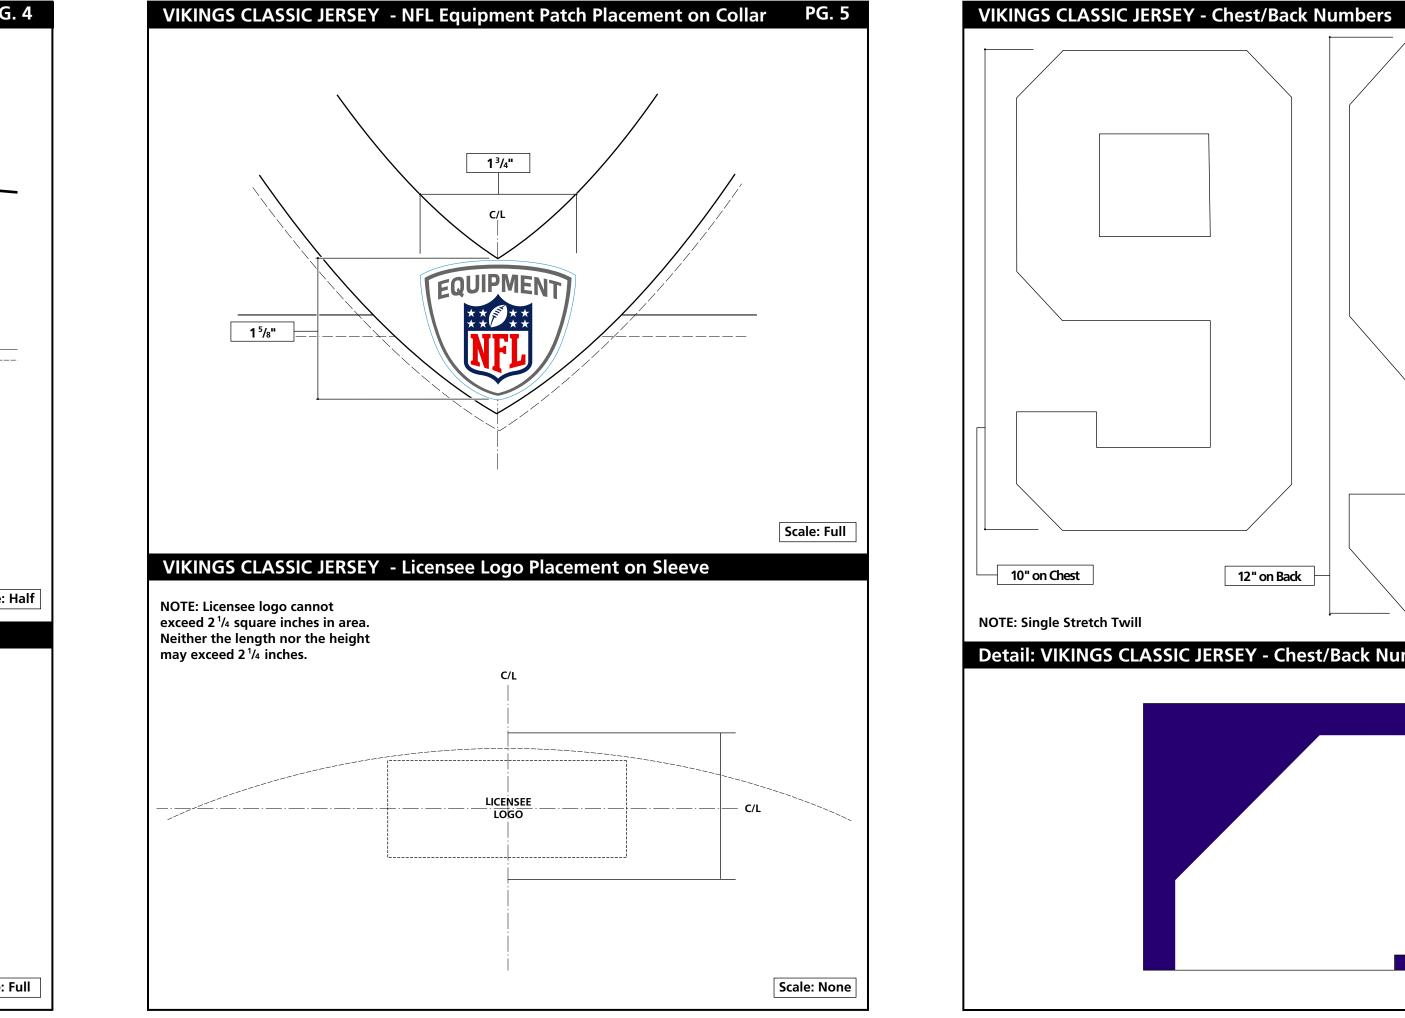

## This On Field Style Guide is one of a series produced specifically for our On Field licensees to use in manufacturing the home and away jerseys, pants, socks, and helmets for the NFL and its 32 member teams. The object is to maintain visual consistency in the reproduction of all NFL team uniforms. This guide should be used as a reference for size and placement of team marks and all graphics related to