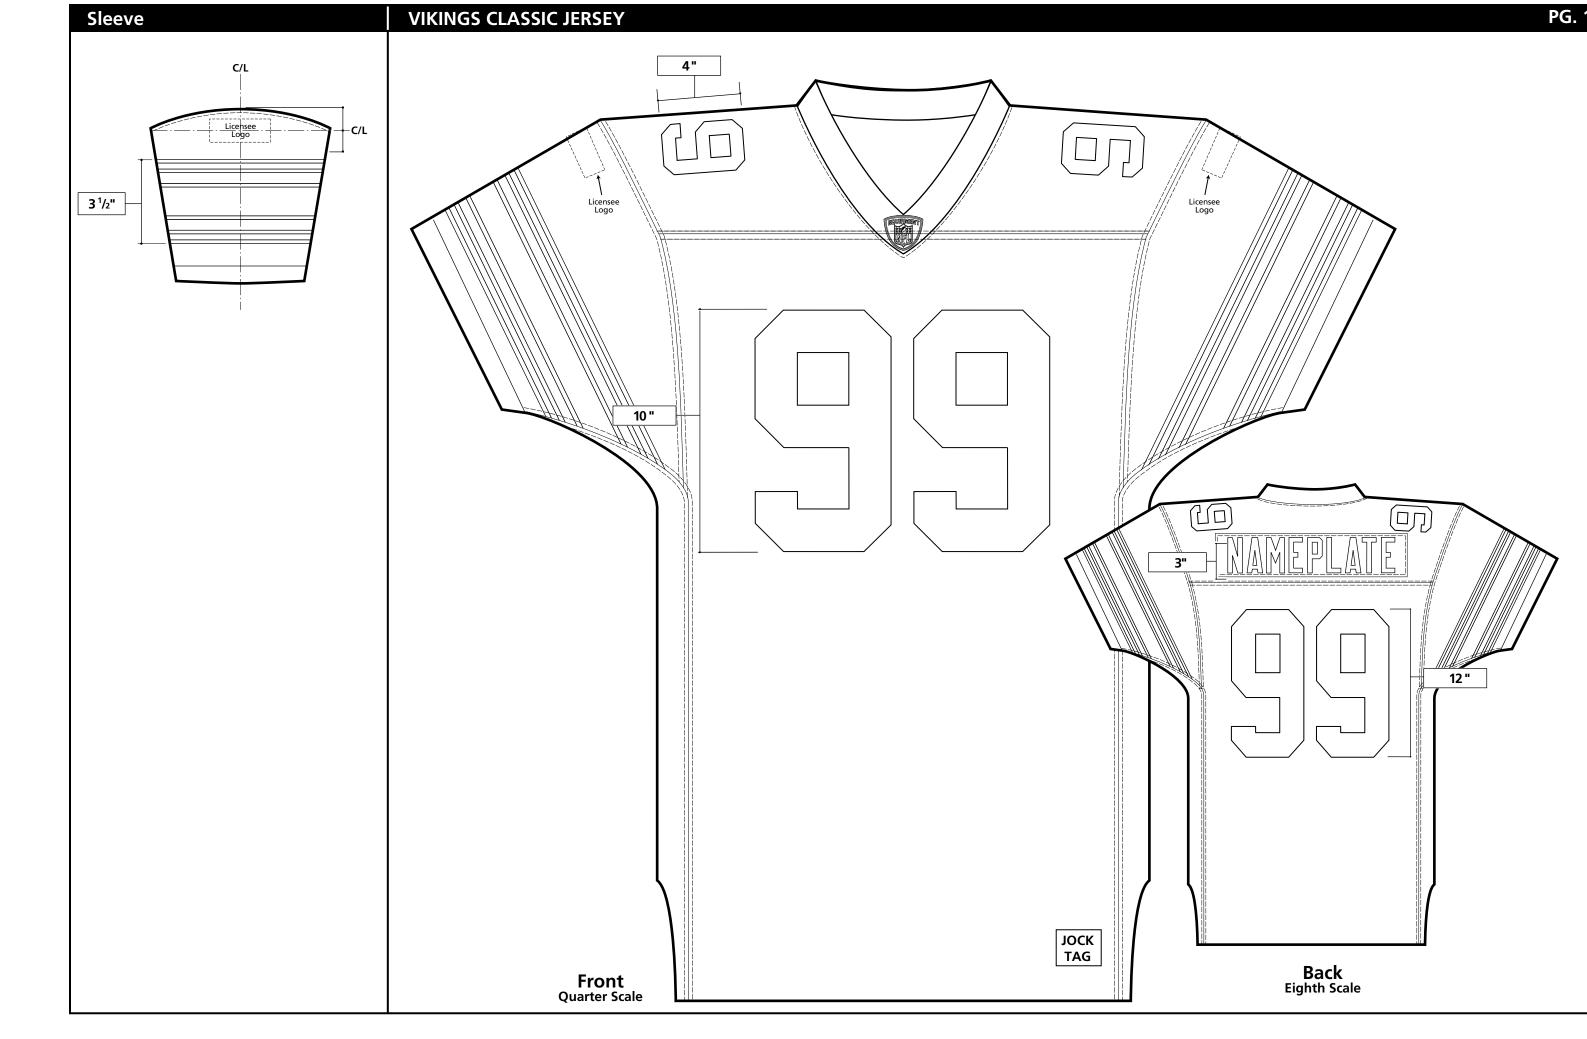

## This On Field Style Guide is one of a series produced specifically for our On Field licensees to use in manufacturing the home and away jerseys, pants, socks, and helmets for the NFL and its 32 member teams. The object is to maintain visual consistency in the reproduction of all NFL team uniforms. This guide should be used as a reference for size and placement of team marks and all graphics related to

uniform construction. Each guide also includes actual color swatches to ensure that an exact

match will always be achieved.

VIKINGS CLASSIC JERSEY - Nameplate Sample

VIKINGS CLASSIC JERSEY - Nameplate Artwork

## SECTION 1: GAME JERSEY SPECIFICATIONS SECTION 2: GAME PANT, SOCK, & HELMET

SPECIFICATIONS