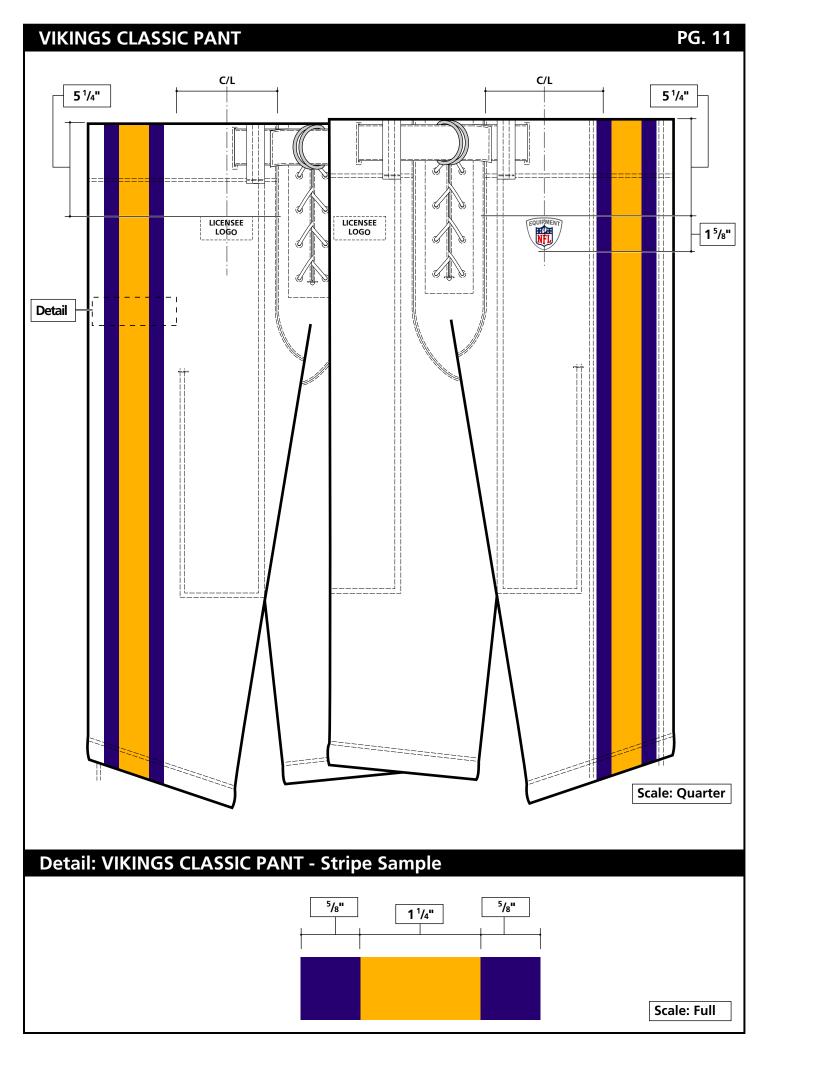

## This On Field Style Guide is one of a series produced specifically for our On Field licensees to use in manufacturing the home and away jerseys, pants, socks, and helmets for the NFL and its 32 member teams. The object is to maintain visual consistency in the reproduction of all NFL team uniforms. This guide should be used as a reference for size and placement of team marks and all graphics related to

uniform construction. Each guide also includes actual color swatches to ensure that an exact

match will always be achieved.

VIKINGS CLASSIC JERSEY - Nameplate Sample

VIKINGS CLASSIC JERSEY - Nameplate Artwork

## SECTION 1: GAME JERSEY SPECIFICATIONS SECTION 2: GAME PANT, SOCK, & HELMET

SPECIFICATIONS