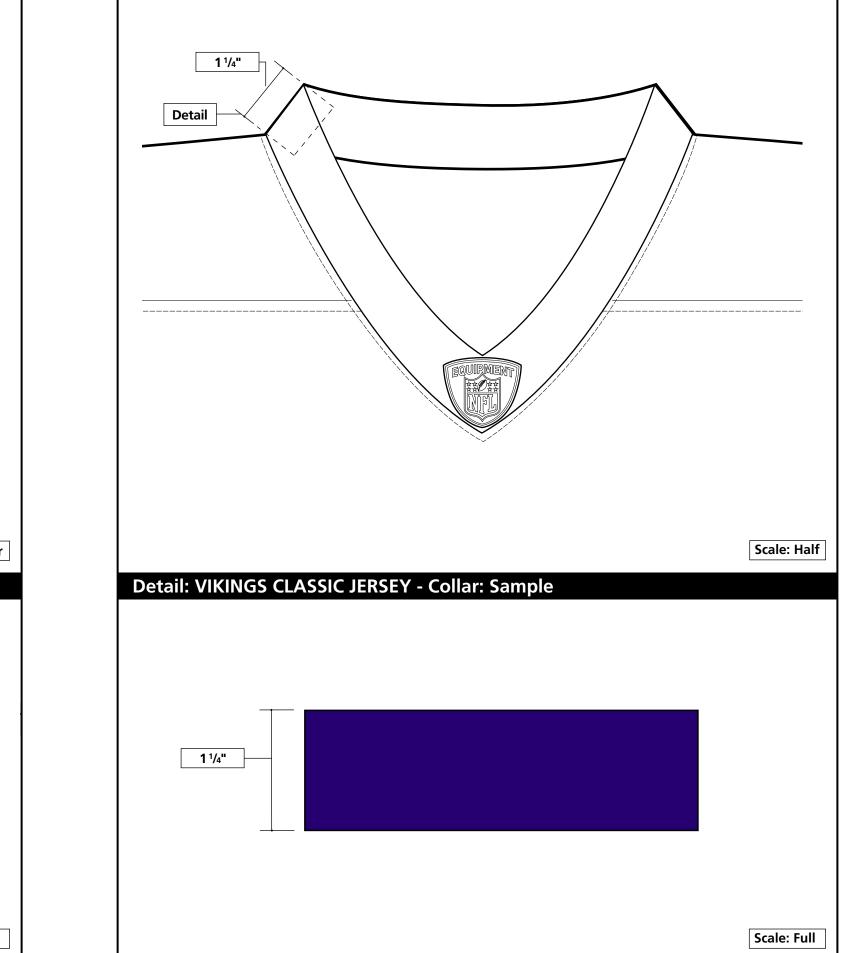

## This On Field Style Guide is one of a series produced specifically for our On Field licensees to use in manufacturing the home and away jerseys, pants, socks, and helmets for the NFL and its 32 member teams. The object is to maintain visual consistency in the reproduction of all NFL team uniforms. This guide should be used as a reference for size and placement of team marks and all graphics related to