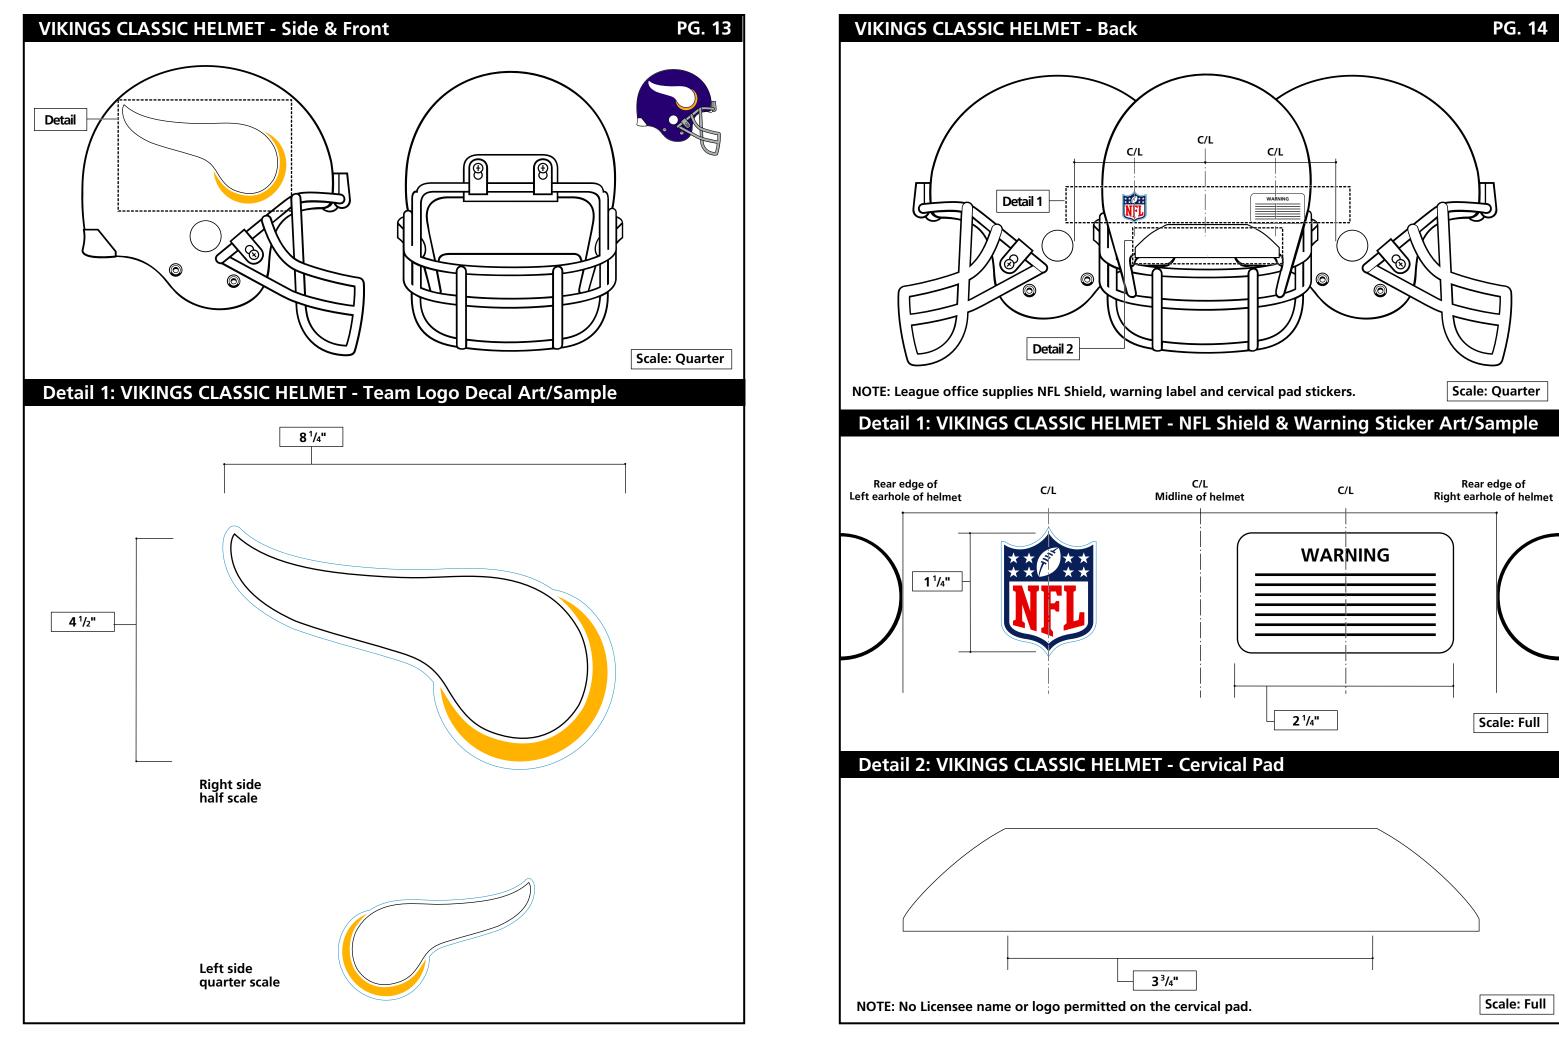

## SECTION 1: GAME JERSEY SPECIFICATIONS SECTION 2: GAME PANT, SOCK, & HELMET

SPECIFICATIONS