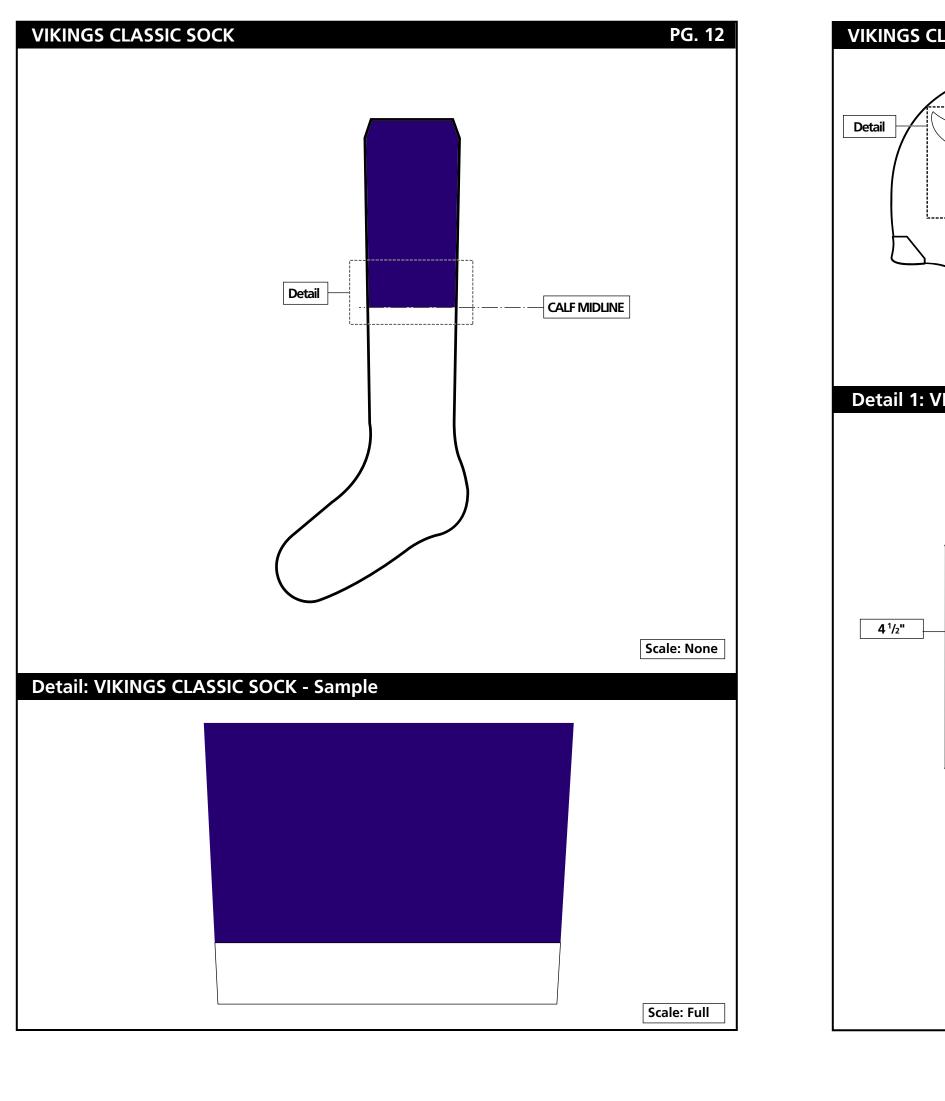

## SECTION 1: GAME JERSEY SPECIFICATIONS SECTION 2: GAME PANT, SOCK, & HELMET

SPECIFICATIONS