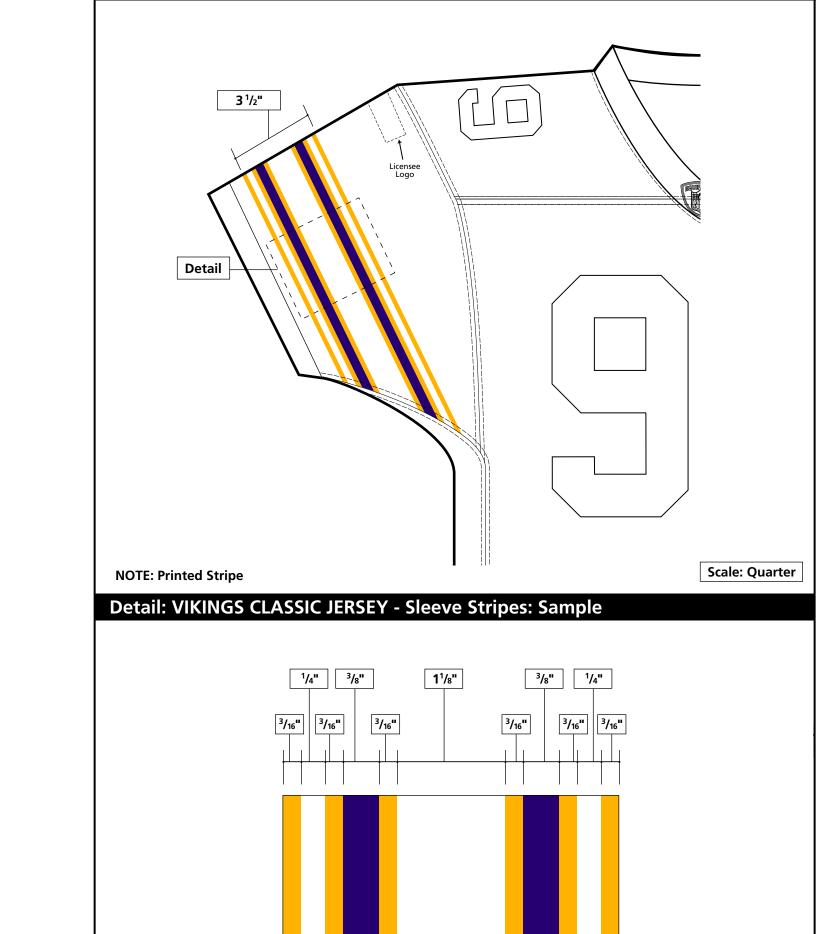

## This On Field Style Guide is one of a series produced specifically for our On Field licensees to use in manufacturing the home and away jerseys, pants, socks, and helmets for the NFL and its 32 member teams. The object is to maintain visual consistency in the reproduction of all NFL team uniforms. This guide should be used as a reference for size and placement of team marks and all graphics related to