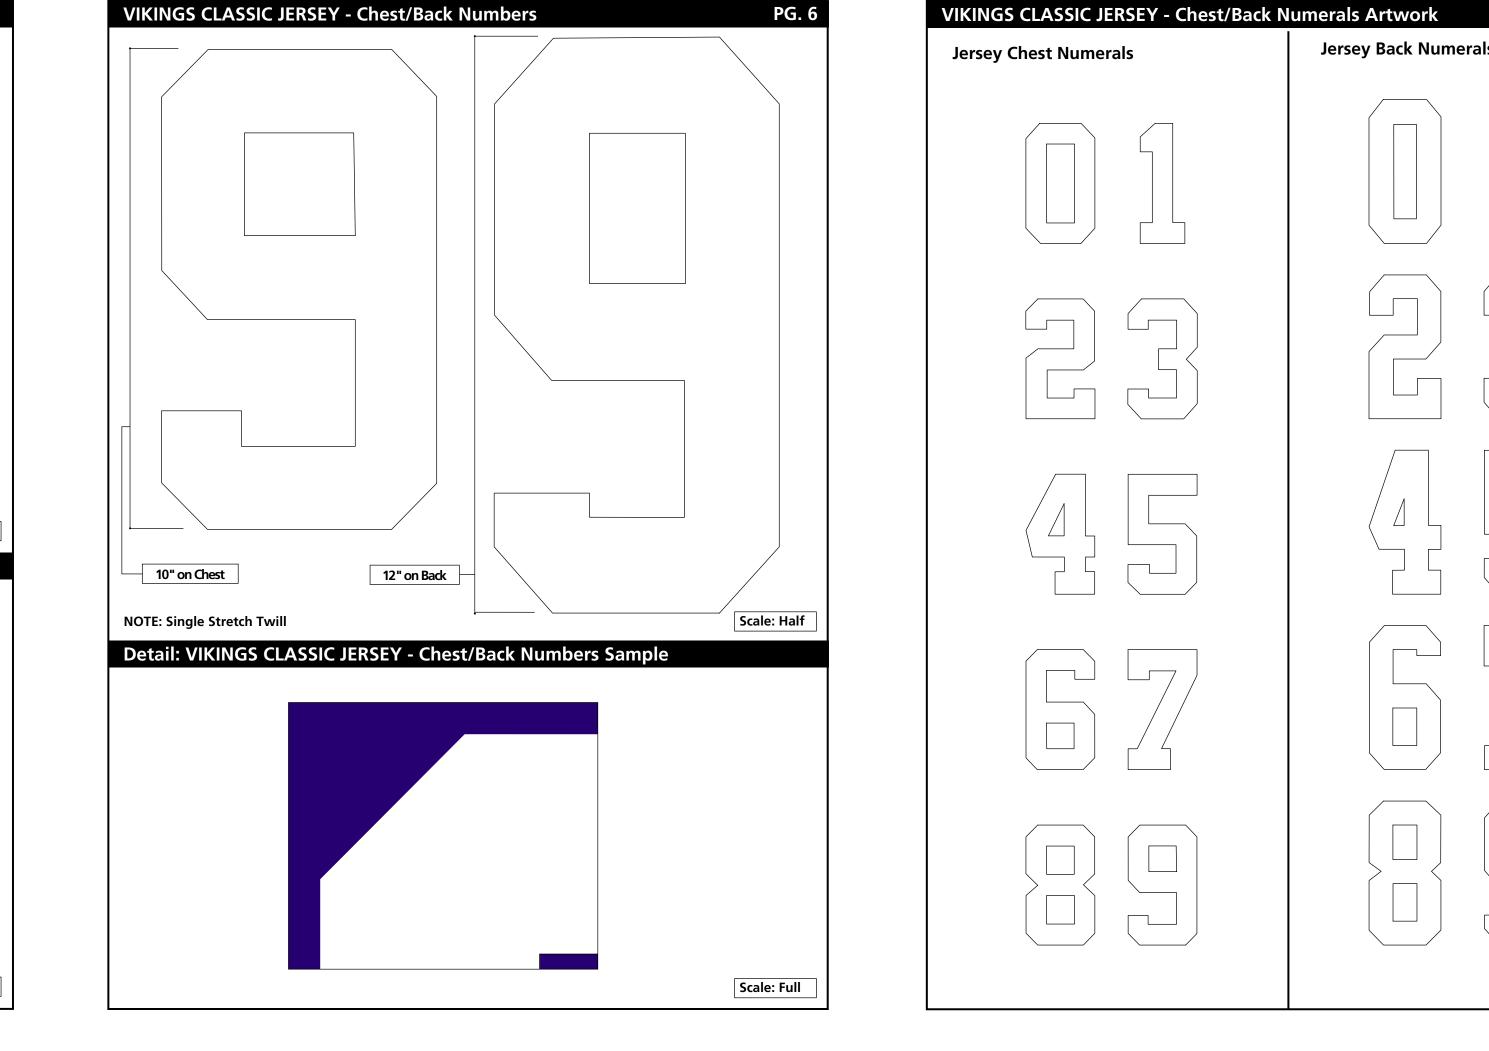

## This On Field Style Guide is one of a series produced specifically for our On Field licensees to use in manufacturing the home and away jerseys, pants, socks, and helmets for the NFL and its 32 member teams. The object is to maintain visual consistency in the reproduction of all NFL team uniforms. This guide should be used as a reference for size and placement of team marks and all graphics related to