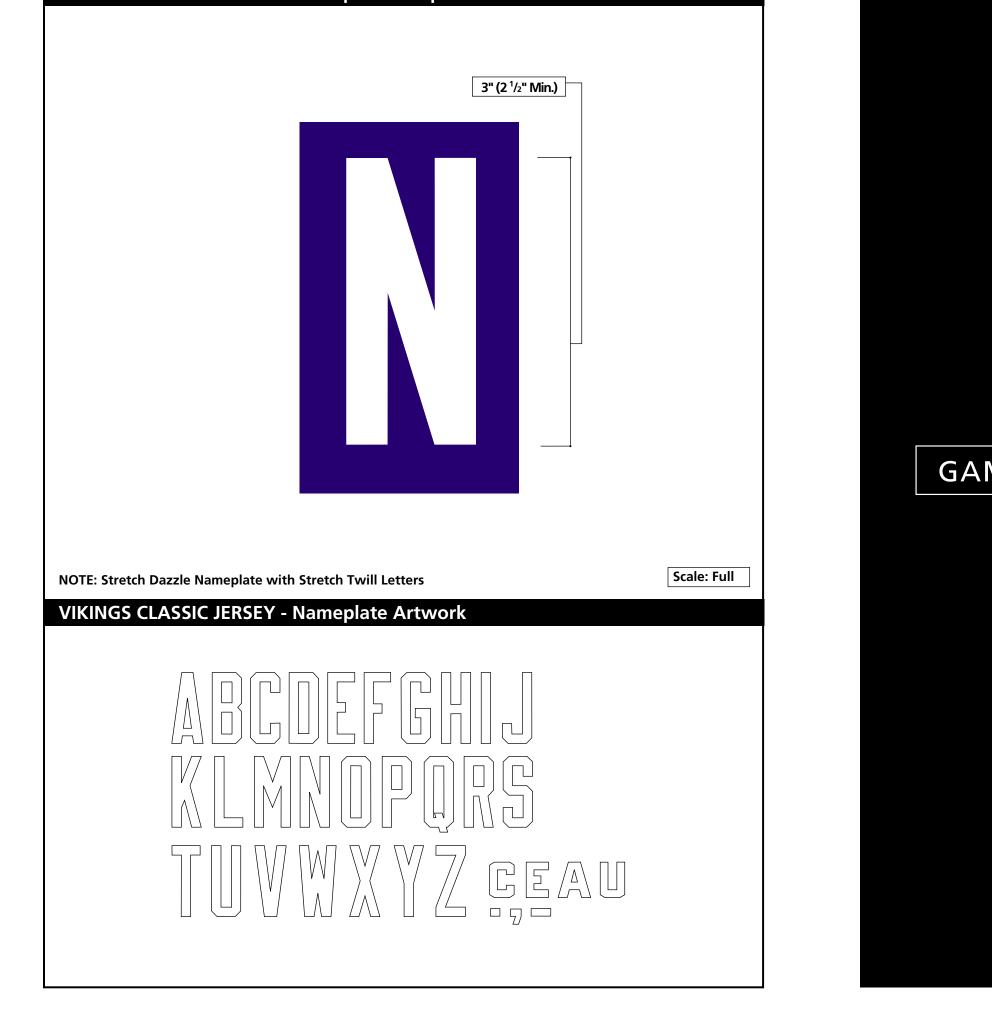

uniform construction. Each guide also includes actual color swatches to ensure that an exact

match will always be achieved.

VIKINGS CLASSIC JERSEY - Nameplate Sample

VIKINGS CLASSIC JERSEY - Nameplate Artwork