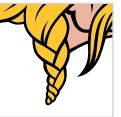

• The braids have been shortened, resulting in the overall height of the logo being reduced

 Thicker lines added to the mustache

 Gold PMS 1235 has been changed to PMS 123

Jersey numbers each have a "left" and a "right" number.