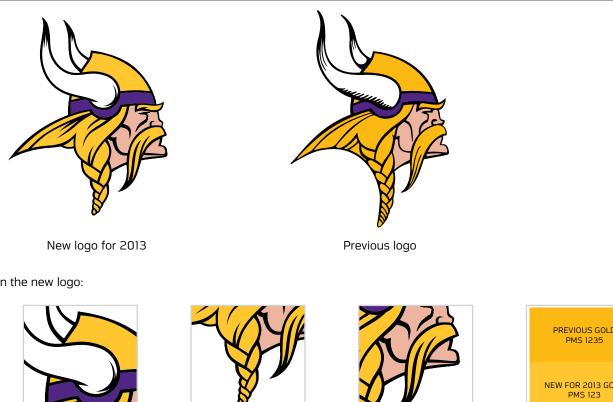

#### REFERENCE

Some changes to look for in the new logo:

- The shape of the horns have been adjusted
- The shading in the horns have changed

 The base of the horn now closer resembles the horn on the player helmets

• The braids have been shortened, resulting in the overall height of the logo being reduced

 Thicker lines added to the mustache

 Gold PMS 1235 has been changed to PMS 123

Jersey numbers each have a "left" and a "right" number.