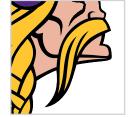

• The braids have been shortened, resulting in the overall height of the logo being reduced

 Thicker lines added to the mustache

 Gold PMS 1235 has been changed to PMS 123

Jersey numbers each have a "left" and a "right" number.