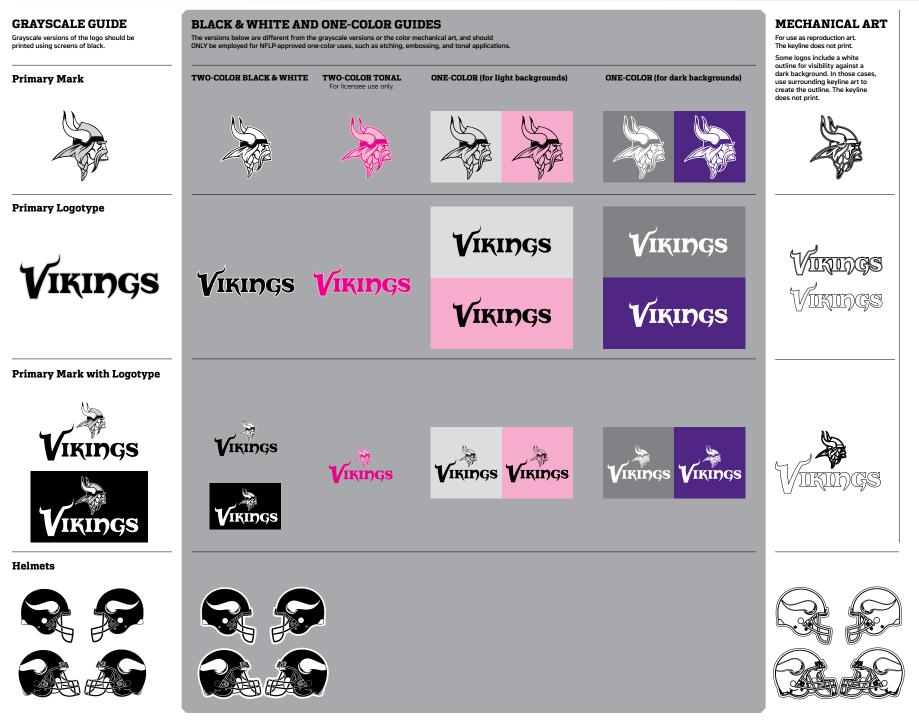

**Primary Mark** 

**Primary Logotype** 

# MINNESOTA VIKINGS LOGO SLICK

The color and grayscale guides shown here are for reference only. When printing with process colors, use only the process color specifications listed on this slick.

Note: The one-color art is for limited use only; prior approval is required from NFL Properties.

These pages contain graphic representations of the teams official colors, trademarked helmet, marks (logos), logotypes, and uniforms. They are not meant for reproduction, but as a guide for NFL Properties' licensees to use for color and grayscale reference. For assistance in correct usage of the NFL trademarks, contact:

|    | <b>COLORS</b><br>File usage | PANTONE<br>Spot printing               | C/M/Y/K<br>4c printing | R/G/B<br>Video | GRAYSCALE<br>B/W printing | HTML (HEX)<br>Web | <b>TEXTILE</b><br>Garments | COATS<br>Embroidery | MADEIRA<br>Embroidery | A&E/RA<br>Embroidery         |
|----|-----------------------------|----------------------------------------|------------------------|----------------|---------------------------|-------------------|----------------------------|---------------------|-----------------------|------------------------------|
|    | Purple                      | PMS 268 C                              | 82/100/0/12            | 79/38/131      | 100%                      | 4F2683            | Royal Purple #001          | 88TJ                | 1634                  | Purple Accent-<br>58316      |
| _  | Gold                        | PMS 123 C                              | 0/23/91/0              | 255/198/47     | 20%                       | FFC62F            | PMS 14-0850 TC             | B1265               | 1069                  | Grilled Yellow-<br>61094     |
| 1  | Vikings Tan                 | PMS 720 C                              | 0/30/30/5              | 233/191/155    | 0%                        | E9BF9B            | PMS 12-0921 TC             | B2140               | 1272/1927             | Nude 720-<br>59764           |
| 71 | Black                       | PMS Process Black C                    | 70/50/50/100           | 0/0/0          | 100%                      | 000000            | PMS 19-4005 TC             | B9953               | 1000/1800             | Black- 58954                 |
|    | White                       | <b>no ink</b><br>(or use Opaque White) | 0/0/0/0                | 255/255/255    | 0%                        | FFFFF             | PMS 11-0601 TC             | B1719               | 1005/1801             | Ultra Bright White-<br>58263 |