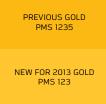

|    | <b>COLORS</b><br>File usage | PANTONE<br>Spot printing               | C/M/Y/K<br>4c printing | R/G/B<br>Video | GRAYSCALE<br>B/W printing | HTML (HEX)<br>Web | <b>TEXTILE</b><br>Garments | COATS<br>Embroidery | MADEIRA<br>Embroidery | A&E/RA<br>Embroidery         |
|----|-----------------------------|----------------------------------------|------------------------|----------------|---------------------------|-------------------|----------------------------|---------------------|-----------------------|------------------------------|
|    | Purple                      | PMS 268 C                              | 82/100/0/12            | 79/38/131      | 100%                      | 4F2683            | Royal Purple #001          | 88TJ                | 1634                  | Purple Accent-<br>58316      |
| _  | Gold                        | PMS 123 C                              | 0/23/91/0              | 255/198/47     | 20%                       | FFC62F            | PMS 14-0850 TC             | B1265               | 1069                  | Grilled Yellow-<br>61094     |
| 1  | Vikings Tan                 | PMS 720 C                              | 0/30/30/5              | 233/191/155    | 0%                        | E9BF9B            | PMS 12-0921 TC             | B2140               | 1272/1927             | Nude 720-<br>59764           |
| 71 | Black                       | PMS Process Black C                    | 70/50/50/100           | 0/0/0          | 100%                      | 000000            | PMS 19-4005 TC             | B9953               | 1000/1800             | Black- 58954                 |
|    | White                       | <b>no ink</b><br>(or use Opaque White) | 0/0/0/0                | 255/255/255    | 0%                        | FFFFF             | PMS 11-0601 TC             | B1719               | 1005/1801             | Ultra Bright White-<br>58263 |

• The braids have been shortened, resulting in the overall height of the logo being reduced

 Thicker lines added to the mustache

 Gold PMS 1235 has been changed to PMS 123

Jersey numbers each have a "left" and a "right" number.