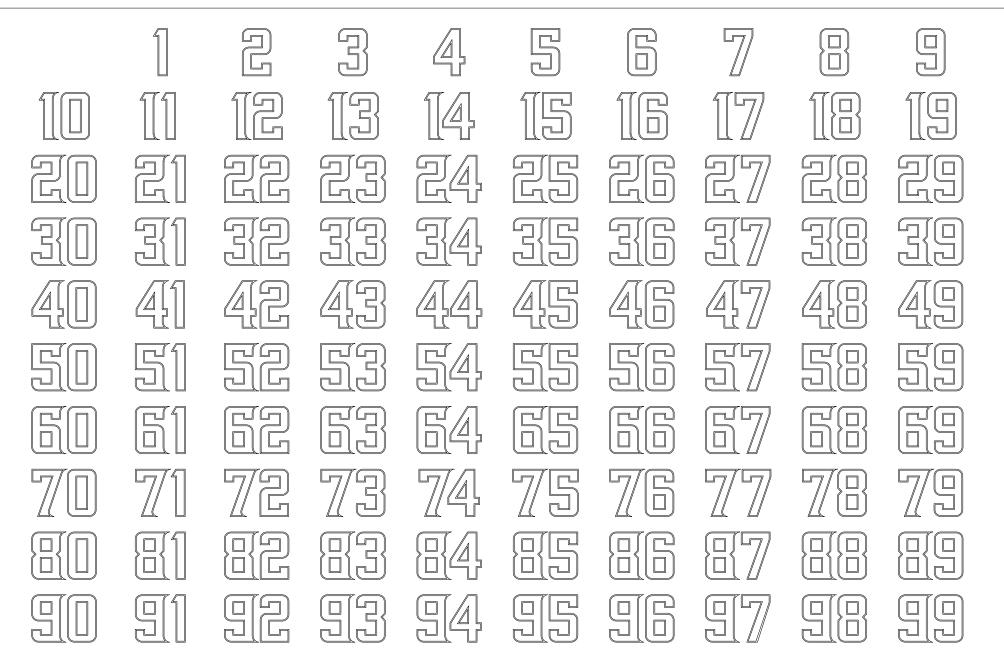

#### **MECHANICAL ART**

For replicating jersey numerals. The keyline does not print.

• The braids have been shortened, resulting in the overall height of the logo being reduced

 Thicker lines added to the mustache

 Gold PMS 1235 has been changed to PMS 123

Jersey numbers each have a "left" and a "right" number.