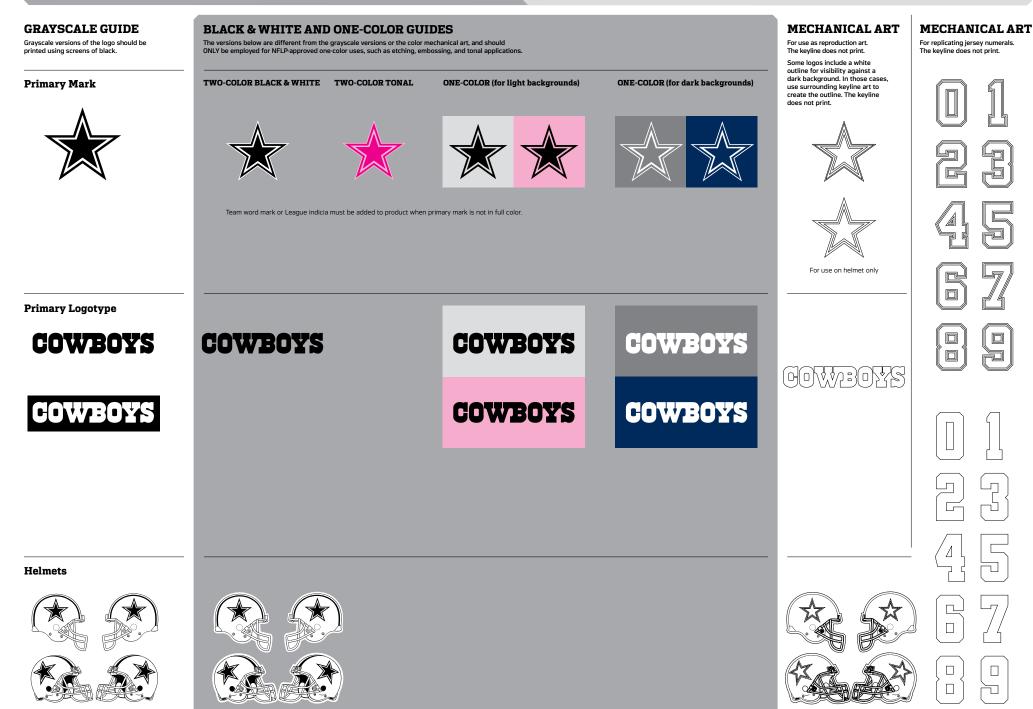

#### **COLOR GUIDE**

**Primary Mark** 

**Primary Logotype** 

COWBOYS COWBOYS

even when it is not visible on a light background. **Primary Mark** 

**GUIDE FOR A DARK BACKGROUND** The white outline must never be removed from the logo,

**Primary Logotype** 

COWBOYS COWBOYS

For use on helmet only

COWBOYS Patch for use on blue jersey only

**UNIFORM GUIDE** 

Pants can be interchangeable with jerseys.

#### DALLAS COWBOYS LOGO SLICK

The color and grayscale guides shown here are for reference only. When printing with process colors, use only the process color specifications listed on this slick.

Note: The one-color art is for limited use only; prior approval is required from NFL Properties.

These pages contain graphic representations of the teams official colors, trademarked helmet, marks (logos), logotypes, and uniforms. They are not meant for reproduction, but as a quide for NFL Properties' licensees to use for color and grayscale reference. For assistance in correct usage of the NFL trademarks, contact: